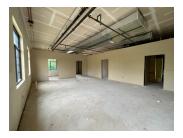

#### 1,208 SF Office Condo (End Cap) Fountain Square Plaza

Front corner condo with windows wrapping the office providing ample light. This office is ready to be finished to your specs and finishes. The space has roughed in floor plan with studded walls, but can be reconfigured o accommodate a new owners needs. Ideal location for professional office, financial planner, attorney, insurance agency and many more.