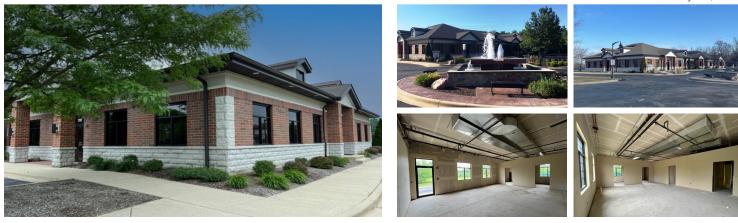

## OFFICE END CAP • 1,208 SF

#### 1,208 SF Office Condo (End Cap) Fountain Square Plaza

Front corner condo with windows wrapping the office providing ample light. This office is ready to be finished to your specs and finishes. The space has roughed in floor plan with studded walls, but can be reconfigured o accommodate a new owners needs. Ideal location for professional office, financial planner, attorney, insurance agency and many more.

### SPECIFICATIONS

| Condo Size        | 1,208SF            |
|-------------------|--------------------|
| Year Built        | 2008               |
| HVAC System       | GFA / Central Air  |
| Electrical        | 100 amp            |
| Sprinklers        | Yes                |
| Washrooms         | 1 ADA (stubbed in) |
| Ceiling Height    | TBD                |
| Parking           | Common             |
| Sewer/Water       | City               |
| Zoning            | B1 PUD             |
| Real Estate Taxes | \$3,000.50 (2021)  |
| Association Dues  | \$353.01/mo.       |
| PIN               | 19-34-281-001      |