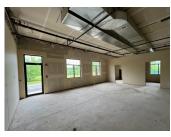

#### 1,208 SF Office Condo (End Cap) Fountain Square Plaza

Front corner condo with windows wrapping the office providing ample light. This office is ready to be finished to your specs and finishes. The space has roughed in floor plan with studded walls, but can be reconfigured o accommodate a new owners needs. Ideal location for professional office, financial planner, attorney, insurance agency and many more.