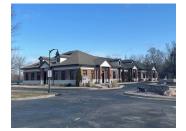

## 1202 E ALGONQUIN RD. (ROUTE 62) ALGONQUIN, IL 60102

## OFFICE END CAP • 1,208 SF

#### 1,208 SF Office Condo (End Cap) Fountain Square Plaza

Front corner condo with windows wrapping the office providing ample light. This office is ready to be finished to your specs and finishes. The space has roughed in floor plan with studded walls, but can be reconfigured o accommodate a new owners needs. Ideal location for professional office, financial planner, attorney, insurance agency and many more.