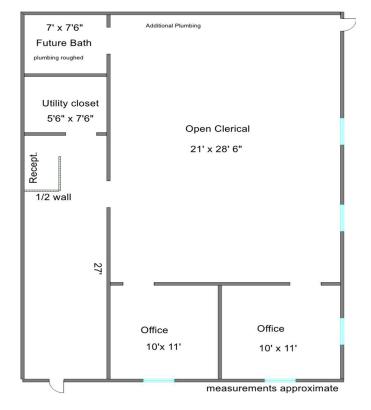

#### 1,208 SF Office Condo (End Cap) Fountain Square Plaza

Front corner condo with windows wrapping the office providing ample light. This office is ready to be finished to your specs and finishes. The space has roughed in floor plan with studded walls, but can be reconfigured o accommodate a new owners needs. Ideal location for professional office, financial planner, attorney, insurance agency and many more.

### SPECIFICATIONS

| Condo Size        | 1,208SF            |
|-------------------|--------------------|
| Year Built        | 2008               |
| HVAC System       | GFA / Central Air  |
| Electrical        | 100 amp            |
| Sprinklers        | Yes                |
| Washrooms         | 1 ADA (stubbed in) |
| Ceiling Height    | TBD                |
| Parking           | Common             |
| Sewer/Water       | City               |
| Zoning            | B1 PUD             |
| Real Estate Taxes | \$3,000.50 (2021)  |
| Association Dues  | \$353.01/mo.       |
| PIN               | 19-34-281-001      |