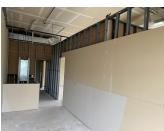

#### 1,208 SF Office Condo (End Cap) Fountain Square Plaza

Front corner condo with windows wrapping the office providing ample light. This office is ready to be finished to your specs and finishes. The space has roughed in floor plan with studded walls, but can be reconfigured o accommodate a new owners needs. Ideal location for professional office, financial planner, attorney, insurance agency and many more.