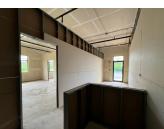

#### 1,208 SF Office Condo (End Cap) Fountain Square Plaza

Front corner condo with windows wrapping the office providing ample light. This office is ready to be finished to your specs and finishes. The space has roughed in floor plan with studded walls, but can be reconfigured o accommodate a new owners needs. Ideal location for professional office, financial planner, attorney, insurance agency and many more.