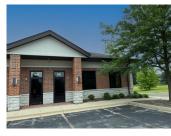

## OFFICE END CAP • 1,208 SF

#### 1,208 SF Office Condo (End Cap) Fountain Square Plaza

Front corner condo with windows wrapping the office providing ample light. This office is ready to be finished to your specs and finishes. The space has roughed in floor plan with studded walls, but can be reconfigured o accommodate a new owners needs. Ideal location for professional office, financial planner, attorney, insurance agency and many more.