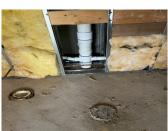

#### 1,208 SF Office Condo (End Cap) Fountain Square Plaza

Front corner condo with windows wrapping the office providing ample light. This office is ready to be finished to your specs and finishes. The space has roughed in floor plan with studded walls, but can be reconfigured o accommodate a new owners needs. Ideal location for professional office, financial planner, attorney, insurance agency and many more.

### SPECIFICATIONS

| Condo Size        | 1,208SF            |
|-------------------|--------------------|
| Year Built        | 2008               |
| HVAC System       | GFA / Central Air  |
| Electrical        | 100 amp            |
| Sprinklers        | Yes                |
| Washrooms         | 1 ADA (stubbed in) |
| Ceiling Height    | TBD                |
| Parking           | Common             |
| Sewer/Water       | City               |
| Zoning            | B1 PUD             |
| Real Estate Taxes | \$3,000.50 (2021)  |
| Association Dues  | \$353.01/mo.       |
| PIN               | 19-34-281-001      |