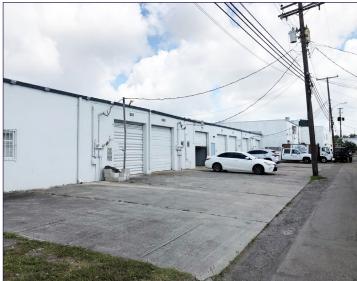

### **PROPERTY HIGHLIGHTS:**

- ±9,100 SF Small bay warehouse
- 6 bays at ±1,000 SF each and 2 bays at ±1,550 SF each
- Each bay has a restroom, small office and grade level overhead door
- All tenants are month-to-month and one space is vacant
- Zoned: I-1, City of Oakland Park
- Minutes from I-95 and W. Oakland Park Blvd.
- Value add opportunity, below market rents