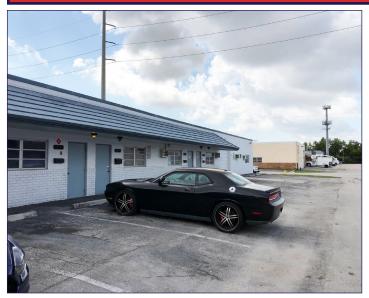

### **PROPERTY HIGHLIGHTS:**

- ±9,100 SF Small bay warehouse
- 6 bays at ±1,000 SF each and 2 bays at ±1,550 SF each
- Each bay has a restroom, small office and grade level overhead door
- All tenants are month-to-month and one space is vacant
- Zoned: I-1, City of Oakland Park
- Minutes from I-95 and W. Oakland Park Blvd.
- Value add opportunity, below market rents