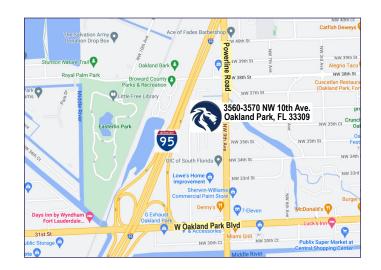

## **3560-3570 NW 10th Avenue** 3560-3570 NW 10th Avenue **OAKLAND PARK, FLORIDA 33309**

## **3560-3570 NW 10th Avenue** 3560-3570 NW 10th Avenue **OAKLAND PARK, FLORIDA 33309**

**WEAVER · MORRISON** 

Franklin B. Morrison, Principal 954 801 0830 frank@weavermorrison.com