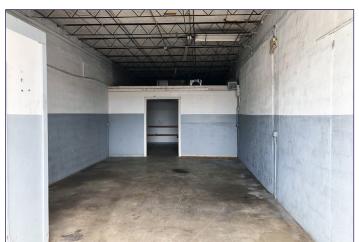

### **PROPERTY HIGHLIGHTS:**

- ±9,100 SF Small bay warehouse
- 6 bays at ±1,000 SF each and 2 bays at ±1,550 SF each
- Each bay has a restroom, small office and grade level overhead door
- All tenants are month-to-month and one space is vacant
- Zoned: I-1, City of Oakland Park
- Minutes from I-95 and W. Oakland Park Blvd.
- Value add opportunity, below market rents