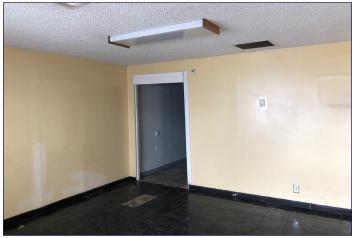

### **PROPERTY HIGHLIGHTS:**

- ±9,100 SF Small bay warehouse
- 6 bays at ±1,000 SF each and 2 bays at ±1,550 SF each
- Each bay has a restroom, small office and grade level overhead door
- All tenants are month-to-month and one space is vacant
- Zoned: I-1, City of Oakland Park
- Minutes from I-95 and W. Oakland Park Blvd.
- Value add opportunity, below market rents