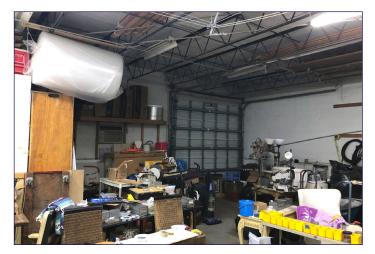

### **PROPERTY HIGHLIGHTS:**

- ±9,100 SF Small bay warehouse
- 6 bays at ±1,000 SF each and 2 bays at ±1,550 SF each
- Each bay has a restroom, small office and grade level overhead door
- All tenants are month-to-month and one space is vacant
- Zoned: I-1, City of Oakland Park
- Minutes from I-95 and W. Oakland Park Blvd.
- Value add opportunity, below market rents