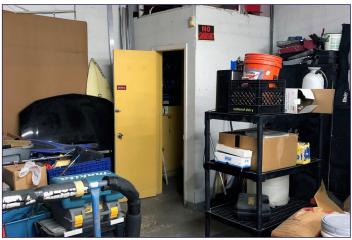

### **PROPERTY HIGHLIGHTS:**

- ±9,100 SF Small bay warehouse
- 6 bays at ±1,000 SF each and 2 bays at ±1,550 SF each
- Each bay has a restroom, small office and grade level overhead door
- All tenants are month-to-month and one space is vacant
- Zoned: I-1, City of Oakland Park
- Minutes from I-95 and W. Oakland Park Blvd.
- Value add opportunity, below market rents