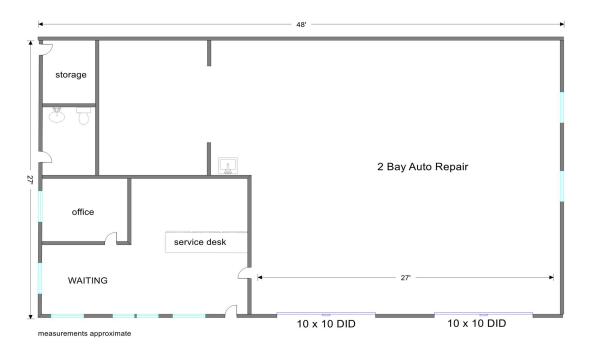

#### 2-Bay Automotive Building

Two bay concrete block auto repair shop or car lot in the heart of Crystal Lake. Includes 1 lift and compressor. Lots of visibility from foot traffic because it is directly next door to The Freeze Ice Cream. Pole sign on Route 14 is included as well as signage space on building. Outdoor parking approximately 10 cars. Traffic count is over 29,900 vpd. 2 curb cuts on Route 14 and one on Lake Shore. Has few year old furnace and A/C. Zoned B2 for an auto repair shop but may be used as small car retail car lot as well. Bathroom access from side of building. Immediate availability.

#### **SPECIFICATIONS**

| Building Size  | 1,300 SF           |  |
|----------------|--------------------|--|
| Land Size      | 16,618 SF          |  |
| Year Built     | 1950               |  |
| HVAC System    | GFA / Central Air  |  |
| Electrical     | 200 AMP            |  |
| Sprinkled      | No                 |  |
| Washrooms      | 1 ADA              |  |
| Ceiling Height | 12'                |  |
| Parking        | 6-10               |  |
| Sewer/Water    | City               |  |
| Zoning         | B-2                |  |
| RE Taxes       | \$11,482.86 (2021) |  |
| PIN Number     | 19-06-204-025      |  |
|                |                    |  |