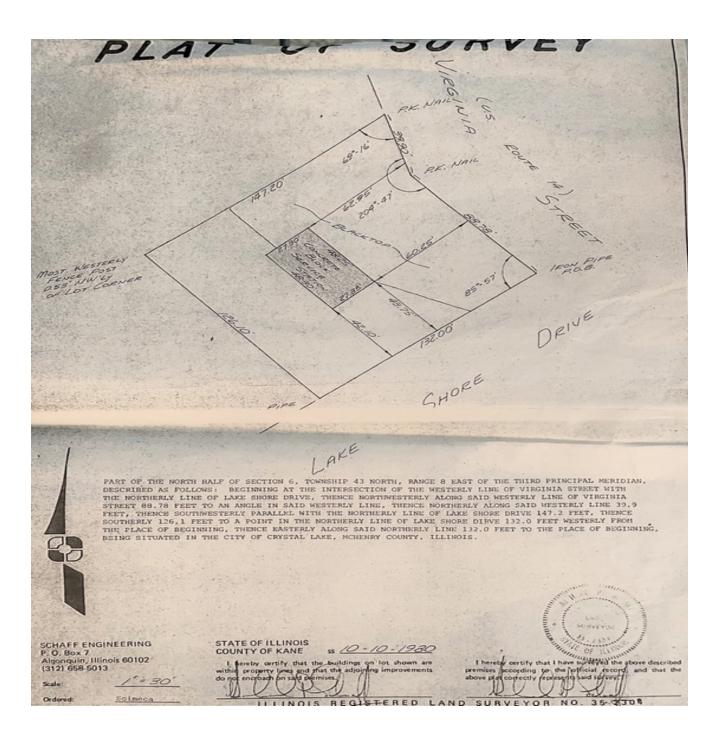

#### **SPECIFICATIONS**

| Building Size  | 1,300 SF           |  |
|----------------|--------------------|--|
| Land Size      | 16,618 SF          |  |
| Year Built     | 1950               |  |
| HVAC System    | GFA / Central Air  |  |
| Electrical     | 200 AMP            |  |
| Sprinkled      | No                 |  |
| Washrooms      | 1 ADA              |  |
| Ceiling Height | 12'                |  |
| Parking        | 6-10               |  |
| Sewer/Water    | City               |  |
| Zoning         | B-2                |  |
| RE Taxes       | \$11,482.86 (2021) |  |
| PIN Number     | 19-06-204-025      |  |
|                |                    |  |