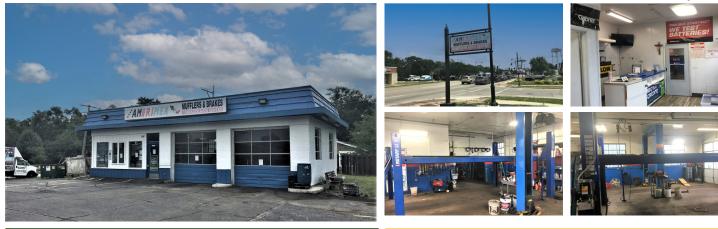

#### 2-Bay Automotive Building

Two bay concrete block auto repair shop or car lot in the heart of Crystal Lake. Includes 1 lift and compressor. Lots of visibility from foot traffic because it is directly next door to The Freeze Ice Cream. Pole sign on Route 14 is included as well as signage space on building. Outdoor parking approximately 10 cars. Traffic count is over 29,900 vpd. 2 curb cuts on Route 14 and one on Lake Shore. Has few year old furnace and A/C. Zoned B2 for an auto repair shop but may be used as small car retail car lot as well. Bathroom access from side of building. Immediate availability.

#### **SPECIFICATIONS**

| Building Size  | 1,300 SF           |  |
|----------------|--------------------|--|
| Land Size      | 16,618 SF          |  |
| Year Built     | 1950               |  |
| HVAC System    | GFA / Central Air  |  |
| Electrical     | 200 AMP            |  |
| Sprinkled      | No                 |  |
| Washrooms      | 1 ADA              |  |
| Ceiling Height | 12'                |  |
| Parking        | 6-10               |  |
| Sewer/Water    | City               |  |
| Zoning         | B-2                |  |
| RE Taxes       | \$11,482.86 (2021) |  |
| PIN Number     | 19-06-204-025      |  |
|                |                    |  |