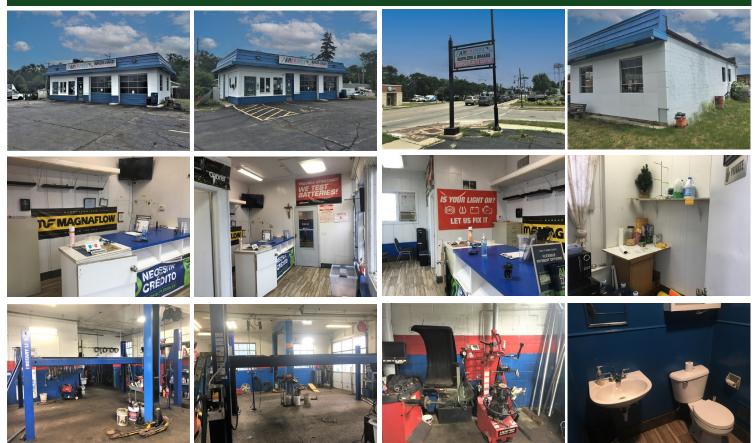

#### 2-Bay Automotive Building

Two bay concrete block auto repair shop or car lot in the heart of Crystal Lake. Includes 1 lift and compressor. Lots of visibility from foot traffic because it is directly next door to The Freeze Ice Cream. Pole sign on Route 14 is included as well as signage space on building. Outdoor parking approximately 10 cars. Traffic count is over 29,900 vpd. 2 curb cuts on Route 14 and one on Lake Shore. Has few year old furnace and A/C. Zoned B2 for an auto repair shop but may be used as small car retail car lot as well. Bathroom access from side of building. Immediate availability.

#### **SPECIFICATIONS**

| Building Size  | 1,300 SF           |  |
|----------------|--------------------|--|
| Land Size      | 16,618 SF          |  |
| Year Built     | 1950               |  |
| HVAC System    | GFA / Central Air  |  |
| Electrical     | 200 AMP            |  |
| Sprinkled      | No                 |  |
| Washrooms      | 1 ADA              |  |
| Ceiling Height | 12'                |  |
| Parking        | 6-10               |  |
| Sewer/Water    | City               |  |
| Zoning         | B-2                |  |
| RE Taxes       | \$11,482.86 (2021) |  |
| PIN Number     | 19-06-204-025      |  |
|                |                    |  |