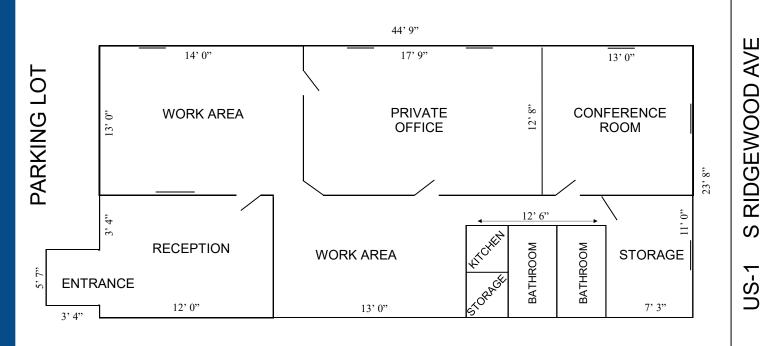

### FLOOR PLAN Not to Scale

140 S Atlantic Ave. Suite 202 Ormond Beach FL 32176

www.buddyandron.com

**REMARKS** This 1,065 Sq Ft Professional Office Condo with a flexible floor plan features a reception area, work area, 1-2 private offices/conference room, kitchenette with a break/work area, storage, and two restrooms. Includes two reserved parking spaces and 66 total parking spaces. Excellent location on the main commuter artery near shopping, banks, restaurants, and courthouses. This condo is great for professional, business service, contractor, medical or dental offices. Full info package available.