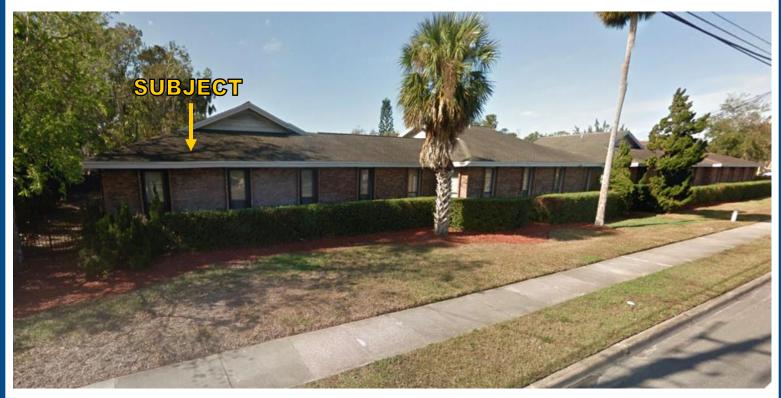

# **PROFESSIONAL OFFICE CONDO IN GREAT LOCATION**

1326 S Ridgewood Avenue, Suite 10, Daytona Beach, FL 32114

140 S Atlantic Ave. Suite 202 Ormond Beach FL 32176

www.buddyandron.com

**REMARKS** This 1,065 Sq Ft Professional Office Condo with a flexible floor plan features a reception area, work area, 1-2 private offices/conference room, kitchenette with a break/work area, storage, and two restrooms. Includes two reserved parking spaces and 66 total parking spaces. Excellent location on the main commuter artery near shopping, banks, restaurants, and courthouses. This condo is great for professional, business service, contractor, medical or dental offices. Full info package available.