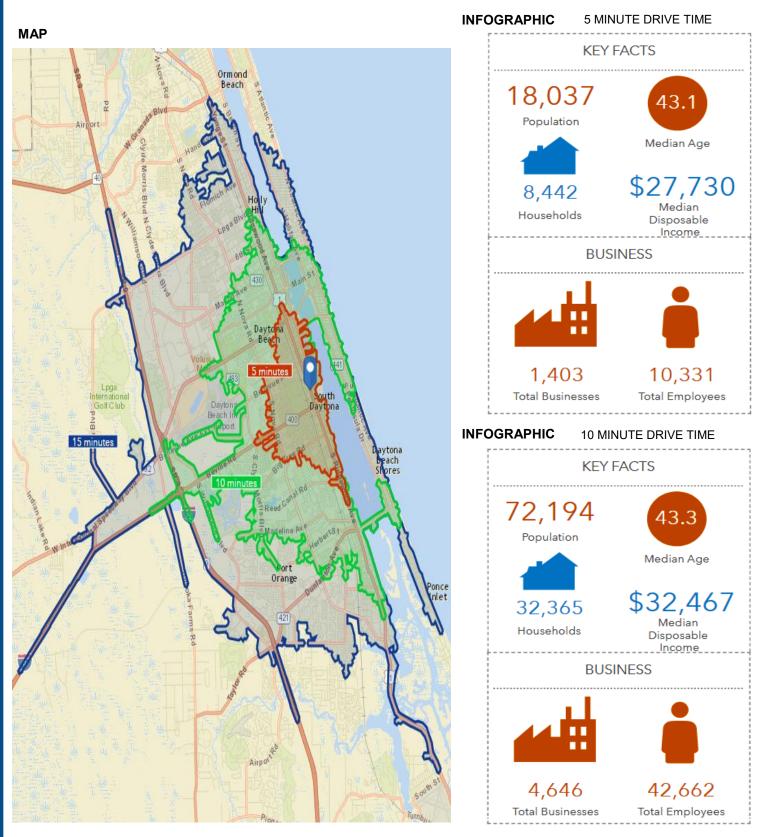

#### DEMOGRAPHICS

#### Drive Times 5 Minutes - 10 Minutes - 15 Minutes

Realty Pros Commercial 140 S Atlantic Ave Suite 202 Ormond Beach FL 32176

Buddy Budiansky, CCIM Vice President Commercial Services 386.334.2865 Ron Frederick Broker/Associate 386.334.8997