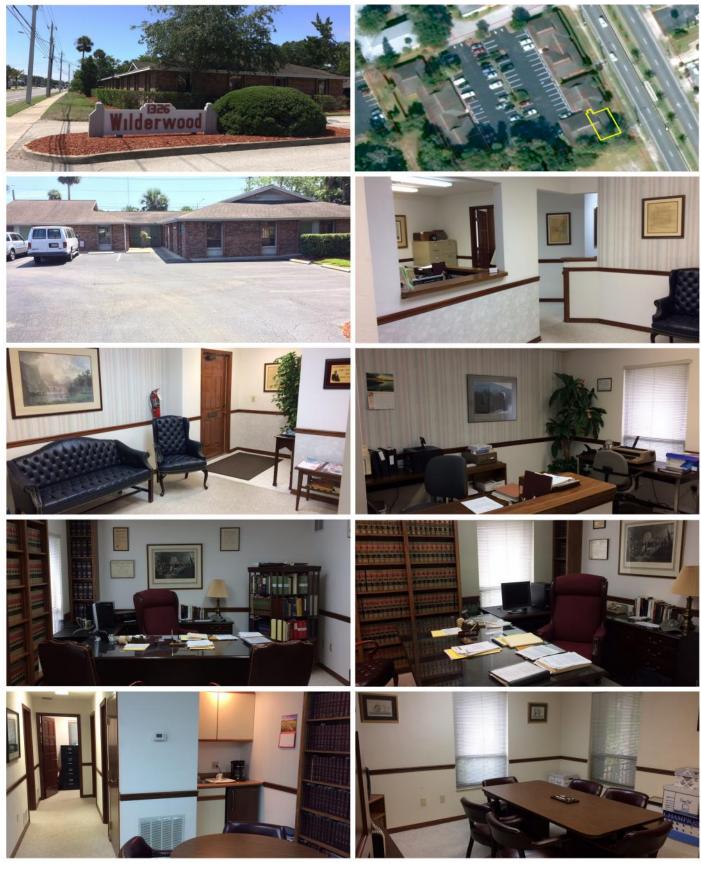

### PHOTOS

Realty Pros Commercial 140 S Atlantic Ave Suite 202 Ormond Beach FL 32176

Buddy Budiansky, CCIM Vice President Commercial Services 386.334.2865 Ron Frederick Broker/Associate 386.334.8997

140 S Atlantic Ave. Suite 202 Ormond Beach FL 32176

www.buddyandron.com

**REMARKS** This 1,065 Sq Ft Professional Office Condo with a flexible floor plan features a reception area, work area, 1-2 private offices/conference room, kitchenette with a break/work area, storage, and two restrooms. Includes two reserved parking spaces and 66 total parking spaces. Excellent location on the main commuter artery near shopping, banks, restaurants, and courthouses. This condo is great for professional, business service, contractor, medical or dental offices. Full info package available.