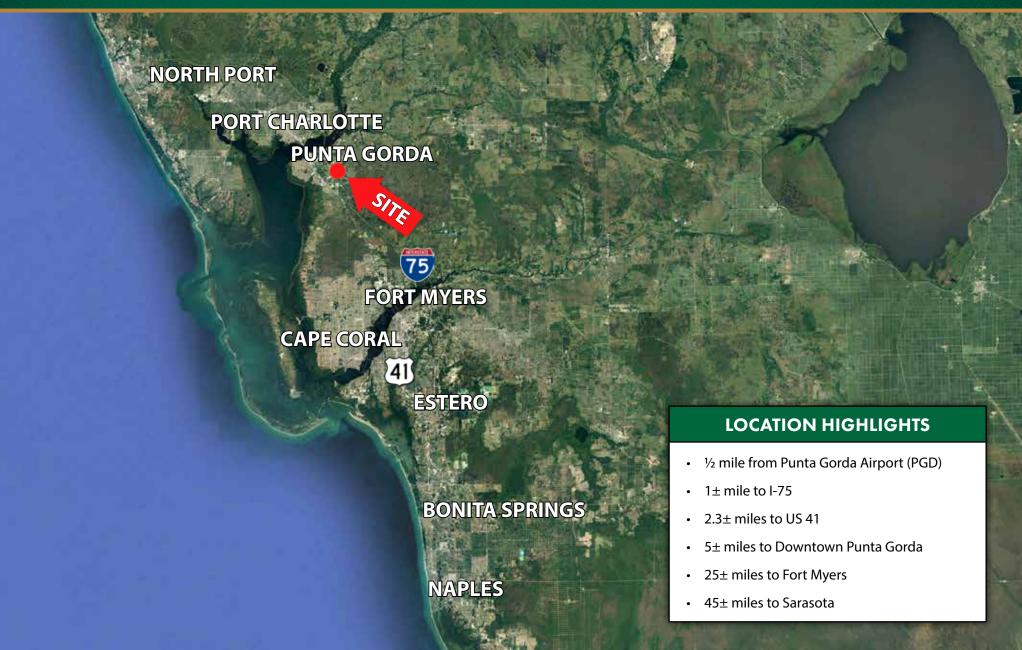

### LOCATION MAP

CHARLOTTE COUNTY, FL

Land Solutions, a branch of LSI Companies, was founded in 2000 by Randy Thibaut to serve land owners, developers and home builders in acquiring land suitable for the development of residential and commercial properties. Today, LSI Companies is a recognized leader in Southwest Florida real estate brokerage, offering full land services, market research, asset management, and residential/commercial land marketing specialties. The LSI Companies team consists of highly skilled professionals with expertise in every aspect of the development process. The team specializes in current market and valuation issues, acquisition and disposition services, due diligence evaluation, permitting status and compliance, work-out projects, asset management, and land zoning and planning.