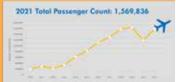

#### **ANNUAL AIRPORT OPERATIONS**

| Air Carrier  | 12,034 |
|--------------|--------|
| Air Taxi     | 1,402  |
| GA Local     | 29,952 |
| GA Itinerant | 43,448 |
| Military     | 763    |

**Annual Operations 87,599** 

# from 2020