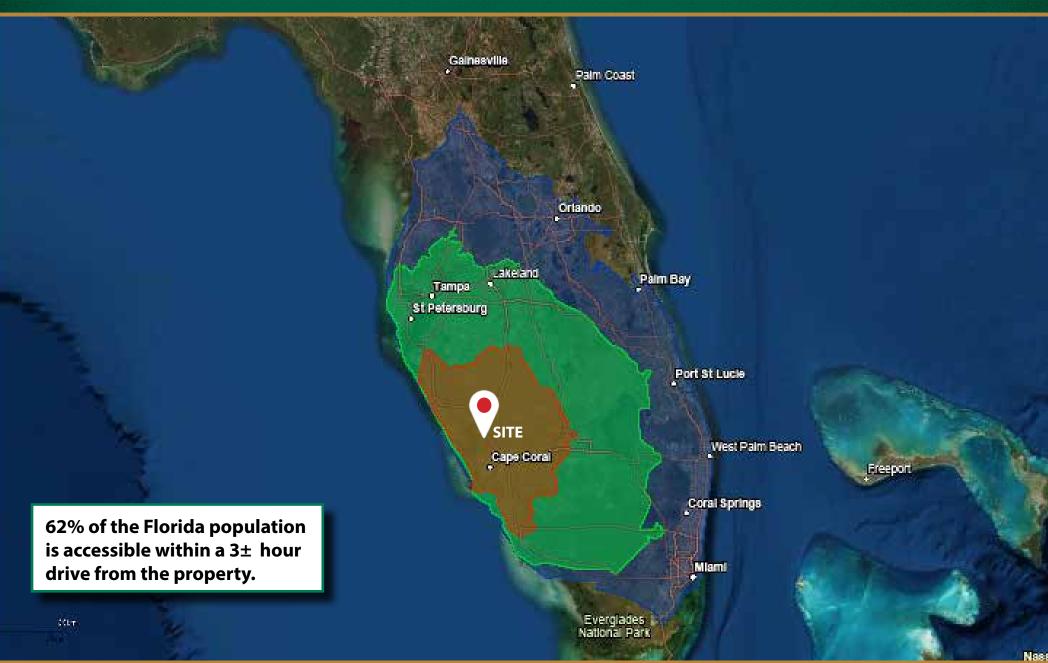

aul, Minnesota (MSP)
- Baltimore, Maryland/Washington, D.C. (BWI)
  Rapid City, South Dakota (RAP)

Allegiant announced service to Akron/Canton, Ohio (CAK), starting March 2022.







#### **ANNUAL AIRPORT OPERATIONS**

| Air Carrier  | 12,034 |
|--------------|--------|
| Air Taxi     | 1,402  |
| GA Local     | 29,952 |
| GA Itinerant | 43,448 |
| Military     | 763    |

**Annual Operations 87,599** 

# from 2020



#### **GENERAL AVIATION**

- **230** Total T-Hangar Units
- **217** T-Hangars
- 13 End Units

#### 396 Aircraft Based at PGD up from 384 in 2020

- **315** Single-Engine
- **42** Multi-Engine
- **23** Jet
- **13** Helicopter
- **2** Ultra-Lite
- **1** Glider











### INDUSTRIAL CONCEPT PLAN





### RETAIL & INDUSTRIAL CONCEPT PLAN









### DISTRIBUTION RADIUS







### LOCATION MAP





CHARLOTTE COUNTY, FL





Land Solutions, a branch of LSI Companies, was founded in 2000 by Randy Thibaut to serve land owners, developers and home builders in acquiring land suitable for the development of residential and commercial properties. Today, LSI Companies is a recognized leader in Southwest Florida real estate brokerage, offering full land services, market research, asset management, and residential/commercial land marketing specialties. The LSI Companies team consists of highly skilled professionals with expertise in every aspect of the development process. The team specializes in current market and valuation issues, acquisition and disposition services, due diligence evaluation, permitting status and compliance, work-out projects, asset management, an