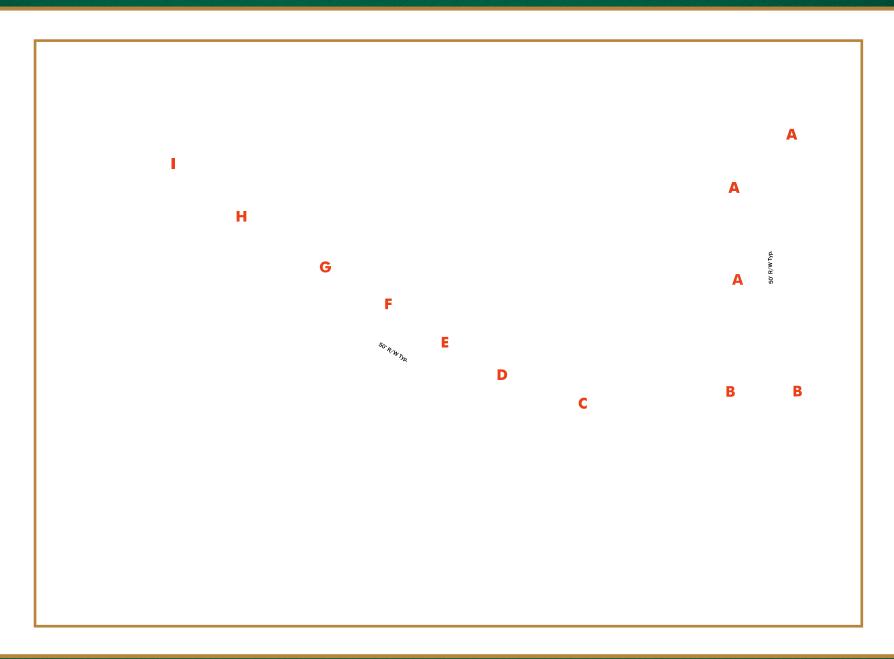

souri (SGF)
- · Minneapolis/St. Paul, Minnesota (MSP)
- Baltimore, Maryland/Washington, D.C. (BWI)
  Rapid City, South Dakota (RAP)

Allegiant announced service to Akron/Canton, Ohio (CAK), starting March 2022.







#### **ANNUAL AIRPORT OPERATIONS**

| Air Carrier  | 12,034 |
|--------------|--------|
| Air Taxi     | 1,402  |
| GA Local     | 29,952 |
| GA Itinerant | 43,448 |
| Military     | 763    |

**Annual Operations 87,599** 

# from 2020



#### **GENERAL AVIATION**

- **230** Total T-Hangar Units
- **217** T-Hangars
- 13 End Units

#### 396 Aircraft Based at PGD up from 384 in 2020

- **315** Single-Engine
- **42** Multi-Engine
- **23** Jet
- **13** Helicopter
- **2** Ultra-Lite
- **1** Glider











### INDUSTRIAL CONCEPT PLAN





### RETAIL & INDUSTRIAL CONCEPT PLAN









### DISTRIBUTION RADIUS







### LOCATION MAP





CHARLOTTE COUNTY, FL





Land Solutions, a branch of LSI Companies, was founded in 2000 by Randy Thibaut to serve land owners, developers and home builders in acquiring land suitable for the development of residential and commercial properties. Today, LSI Companies is a recognized leader in Southwest Florida real estate brokerage, offering full land services, market research, asset management, and residential/commercial land marketing specialties. The LSI Companies team consists of highly skilled professionals with expertise in every aspect of the development process. The team specializes in current market and valuation issues, acquisition and disposition services, due diligence evaluation, permitting status and compliance, work-o