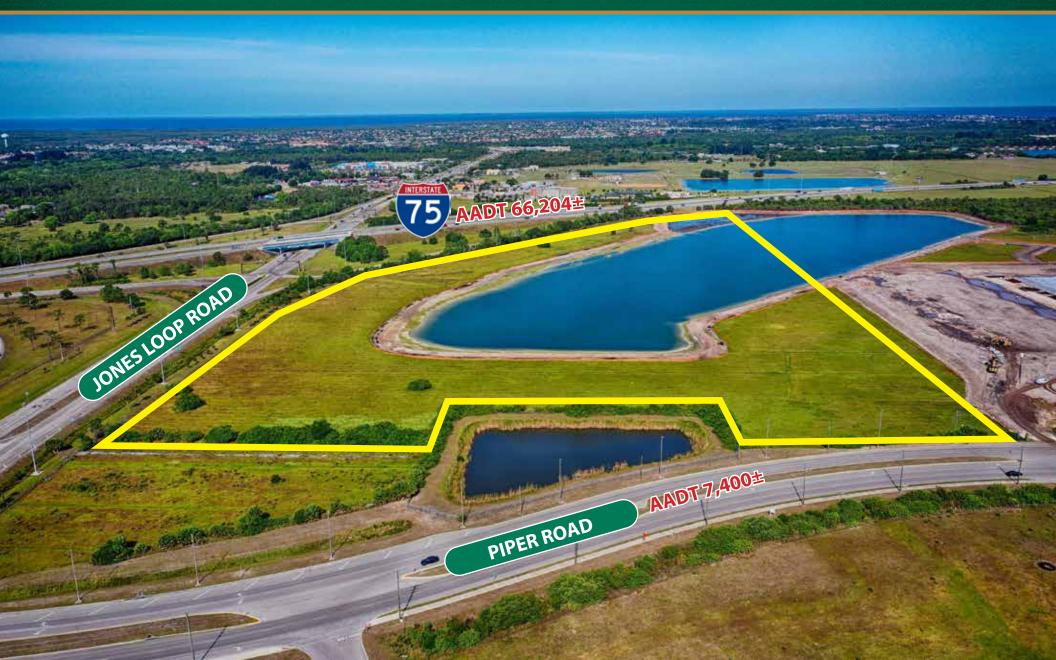

#### OFFERING SUMMARY

Property Address: 26700 Jones Loop Road

Punta Gorda, FL 33982

**County:** Charlotte

Property Type: Vacant Commercial / Industrial Land

**Property Size:** 46.15± Gross Acres

**Zoning:** Enterprise Charlotte Airport Park

(ECAP)

**Utilities:** All Available

**STRAP Number:** 412322100005

**LIST PRICE** \$10,500,000 | \$5.22 PSF

LSI COMPANIES

WWW.LSICOMPANIES.COM