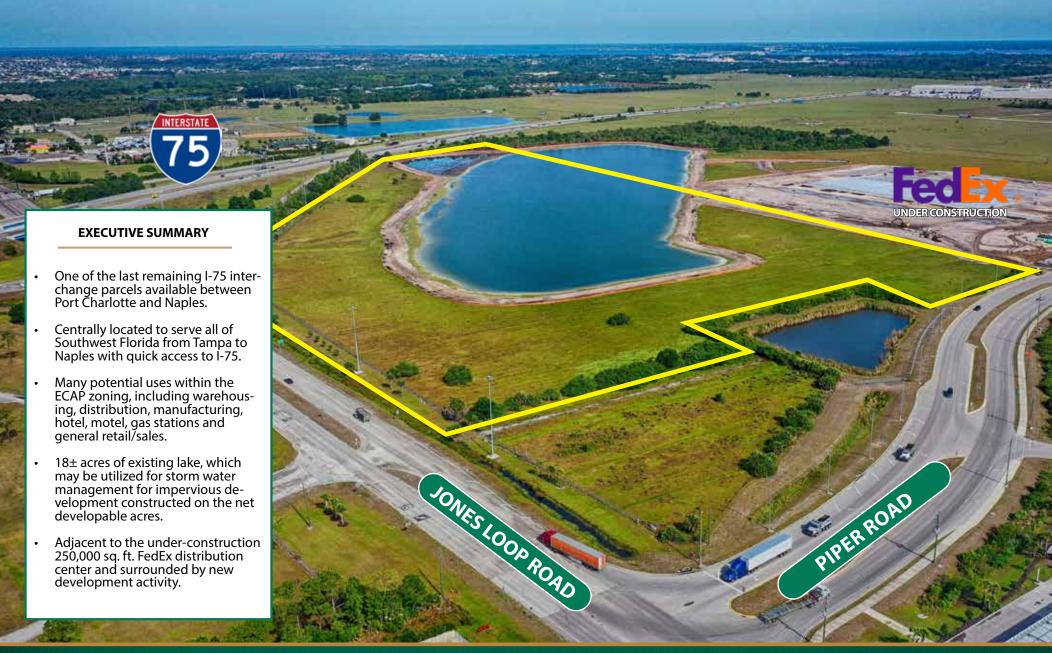

#### OFFERING SUMMARY

Property Address: 26700 Jones Loop Road

Punta Gorda, FL 33982

**County:** Charlotte

Property Type: Vacant Commercial / Industrial Land

**Property Size:** 46.15± Gross Acres

**Zoning:** Enterprise Charlotte Airport Park

(ECAP)

**Utilities:** All Available

**STRAP Number:** 412322100005

**LIST PRICE** \$10,500,000 | \$5.22 PSF

LSI COMPANIES

WWW.LSICOMPANIES.COM