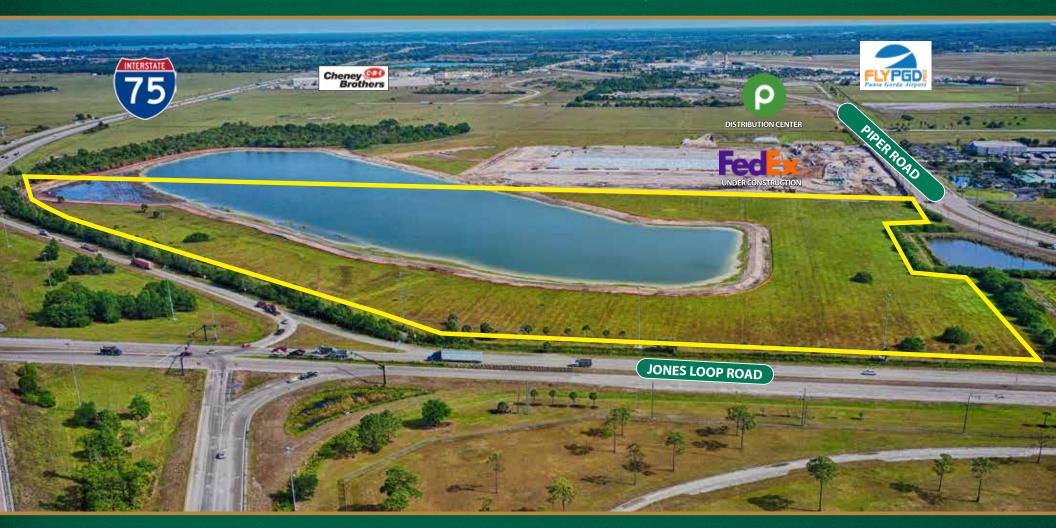

ngton, D.C. (BWI)
  Rapid City, South Dakota (RAP)

Allegiant announced service to Akron/Canton, Ohio (CAK), starting March 2022.







#### **ANNUAL AIRPORT OPERATIONS**

| Air Carrier  | 12,034 |
|--------------|--------|
| Air Taxi     | 1,402  |
| GA Local     | 29,952 |
| GA Itinerant | 43,448 |
| Military     | 763    |

**Annual Operations 87,599** 

# from 2020



#### **GENERAL AVIATION**

- **230** Total T-Hangar Units
- **217** T-Hangars
- 13 End Units

#### 396 Aircraft Based at PGD up from 384 in 2020

- **315** Single-Engine
- **42** Multi-Engine
- **23** Jet
- **13** Helicopter
- **2** Ultra-Lite
- **1** Glider











### INDUSTRIAL CONCEPT PLAN





### RETAIL & INDUSTRIAL CONCEPT PLAN









### DISTRIBUTION RADIUS







### LOCATION MAP





CHARLOTTE COUNTY, FL





Land Solutions, a branch of LSI Companies, was founded in 2000 by Randy Thibaut to serve land owners, developers and home builders in acquiring land suitable for the development of residential and commercial properties. Today, LSI Companies is a recognized leader in Southwest Florida real estate brokerage, offering full land services, market research, asset management, and residential/commercial land marketing specialties. The LSI Companies team consists of highly skilled professionals with expertise in every aspect of the development process. The team specializes in current market and valuation issues, acquisition and disposition services, due diligence evaluation, permitting status and compliance, work-out projects, asset management, and land zoning and planning.