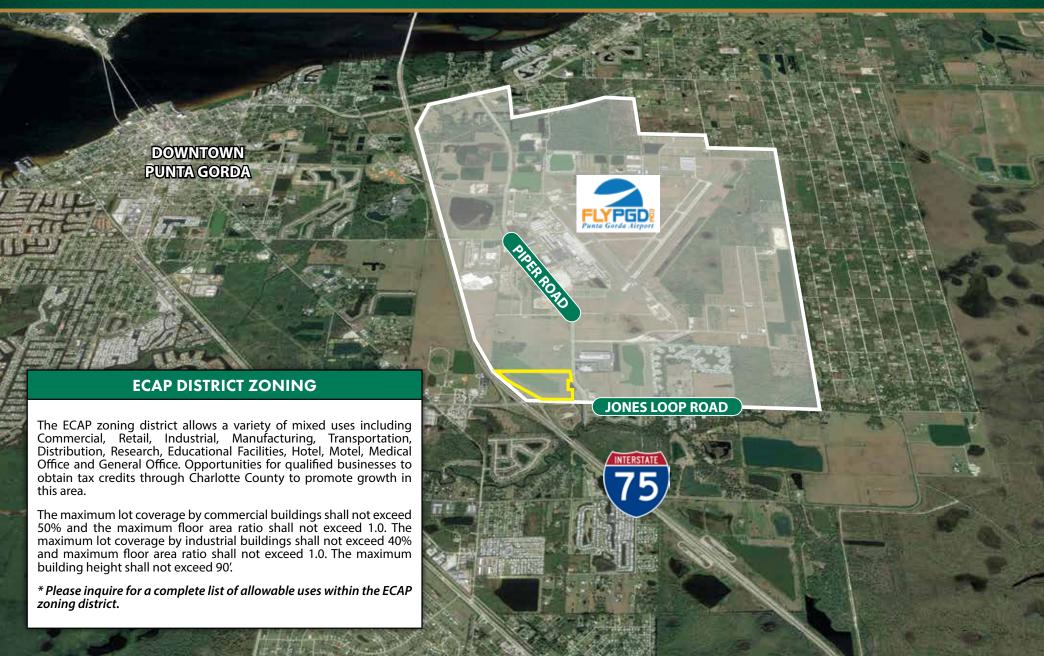

pe: Vacant Commercial / Industrial Land

**Property Size:** 46.15± Gross Acres

**Zoning:** Enterprise Charlotte Airport Park

(ECAP)

**Utilities:** All Available

**STRAP Number:** 412322100005

**LIST PRICE** \$10,500,000 | \$5.22 PSF

LSI COMPANIES

WWW.LSICOMPANIES.COM









# JONES LOOP & I–75 INTERCHANGE

#### YOUR EXECUTIVE TEAM



Justin Thibaut, CCIM President & CEO



Christi Pritchett , CCIM Sales Agent

#### **DIRECT ALL OFFERS TO:**

CHRISTI PRITCHETT cpritchett@lsicompanies.com (239) 489-4066

#### **OFFERING PROCESS**

Offers should be sent via Contract or Letter of Intent to include, but not limited to, basic terms such as purchase price, earnest money deposit, feasibility period and closing period.









### SHARED ACCESS EASEMENT







### ECAP ZONING DISTRICT





### AREAS OF INTEREST





### PUNTA GORDA AIRPORT





#### AIR SERVICE GROWTH AND **EXPANSION**

#### COMMERCIAL AIR SERVICE

PGD offers 50+ nonstop destinations through Allegiant and Sun Country.

Sun Country launched service to Minneapolis/St. Paul, Minnesota (MSP) in October 2021.

PGD also welcomed service through Allegiant to:

- · Bentonville/Fayetteville, Arkansas (XNA)
- · Austin, Texas (AUS)
- Springfield/Branson, Missouri (SGF)
- · Minneapolis/St. Paul, Minnesota (MSP)
- Baltimore, Maryland/Washington, D.C. (BWI)
  Rapid City, South Dakota (RAP)

Allegiant announced service to Akron/Canton, Ohio (CAK), starting March 2022.







#### **ANNUAL AIRPORT OPERATIONS**

| Air Carrier  | 12,034 |
|--------------|--------|
| Air Taxi     | 1,402  |
| GA Local     | 29,952 |
| GA Iti