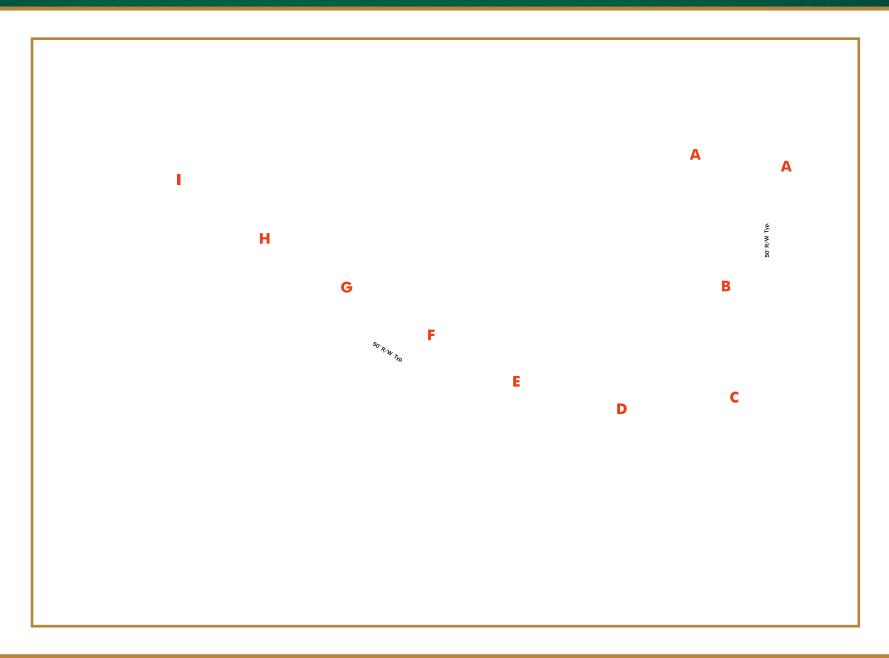

in, Texas (AUS)
- Springfield/Branson, Missouri (SGF)
- · Minneapolis/St. Paul, Minnesota (MSP)
- Baltimore, Maryland/Washington, D.C. (BWI)
  Rapid City, South Dakota (RAP)

Allegiant announced service to Akron/Canton, Ohio (CAK), starting March 2022.







#### **ANNUAL AIRPORT OPERATIONS**

| Air Carrier  | 12,034 |
|--------------|--------|
| Air Taxi     | 1,402  |
| GA Local     | 29,952 |
| GA Itinerant | 43,448 |
| Military     | 763    |

**Annual Operations 87,599** 

# from 2020



#### **GENERAL AVIATION**

- **230** Total T-Hangar Units
- **217** T-Hangars
- 13 End Units

#### 396 Aircraft Based at PGD up from 384 in 2020

- **315** Single-Engine
- **42** Multi-Engine
- **23** Jet
- **13** Helicopter
- **2** Ultra-Lite
- **1** Glider











### INDUSTRIAL CONCEPT PLAN





### RETAIL & INDUSTRIAL CONCEPT PLAN









### DISTRIBUTION RADIUS







### LOCATION MAP





CHARLOTTE COUNTY, FL





Land Solutions, a branch of LSI Companies, was founded in 2000 by Randy Thibaut to serve land owners, developers and home builders in acquiring land suitable for the development of residential and commercial properties. Today, LSI Companies is a recognized leader in Southwest Florida real estate brokerage, offering full land services, market research, asset management, and residential/commercial land marketing specialties. The LSI Companies team consists of highly skilled professionals with expertise in every aspect of the development process. The team specializes in current market and valuation issues, acquisition and disposition services, due diligence evaluation