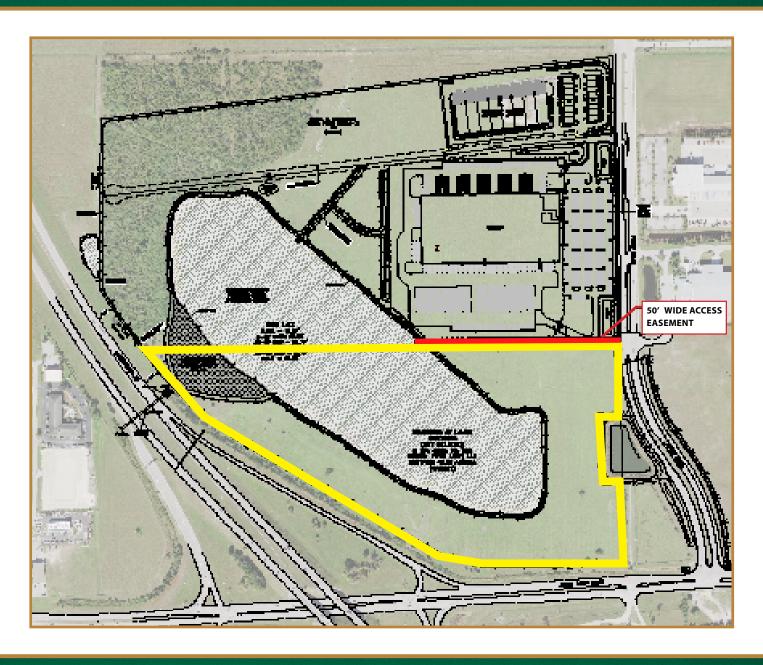

County:** Charlotte

Property Type: Vacant Commercial / Industrial Land

**Property Size:** 46.15± Gross Acres

**Zoning:** Enterprise Charlotte Airport Park

(ECAP)

**Utilities:** All Available

**STRAP Number:** 412322100005

**LIST PRICE** \$10,500,000 | \$5.22 PSF

LSI COMPANIES

WWW.LSICOMPANIES.COM









# JONES LOOP & I–75 INTERCHANGE

#### YOUR EXECUTIVE TEAM



Justin Thibaut, CCIM President & CEO



Christi Pritchett , CCIM Sales Agent

#### **DIRECT ALL OFFERS TO:**

CHRISTI PRITCHETT cpritchett@lsicompanies.com (239) 489-4066

#### **OFFERING PROCESS**

Offers should be sent via Contract or Letter of Intent to include, but not limited to, basic terms such as purchase price, earnest money deposit, feasibility period and closing period.









### SHARED ACCESS EASEMENT







### ECAP ZONING DISTRICT





### AREAS OF INTEREST





### PUNTA GORDA AIRPORT





#### AIR SERVICE GROWTH AND **EXPANSION**

#### COMMERCIAL AIR SERVICE

PGD offers 50+ nonstop destinations through Allegiant and Sun Country.

Sun Country launched service to Minneapolis/St. Paul, Minnesota (MSP) in October 2021.

PGD also welcomed service through Allegiant to:

- · Bentonville/Fayetteville, Arkansas (XNA)
- · Austin, Texas (AUS)
- Springfield/Branson, Missouri (SGF)
- · Minneapolis/St. Paul, Minnesota (MSP)
- Baltimore, Maryland/Washington, D.C. (BWI)
  Rapid City, South Dakota (RAP)

Allegiant announced service to Akron/Canton, Ohio (CAK), starting March 2022.







#### **ANNUAL AIRPORT OPERATIONS**

| Air Carrier  | 12,034 |
|--------------|--------|
| Air Taxi     | 1,402  |
|