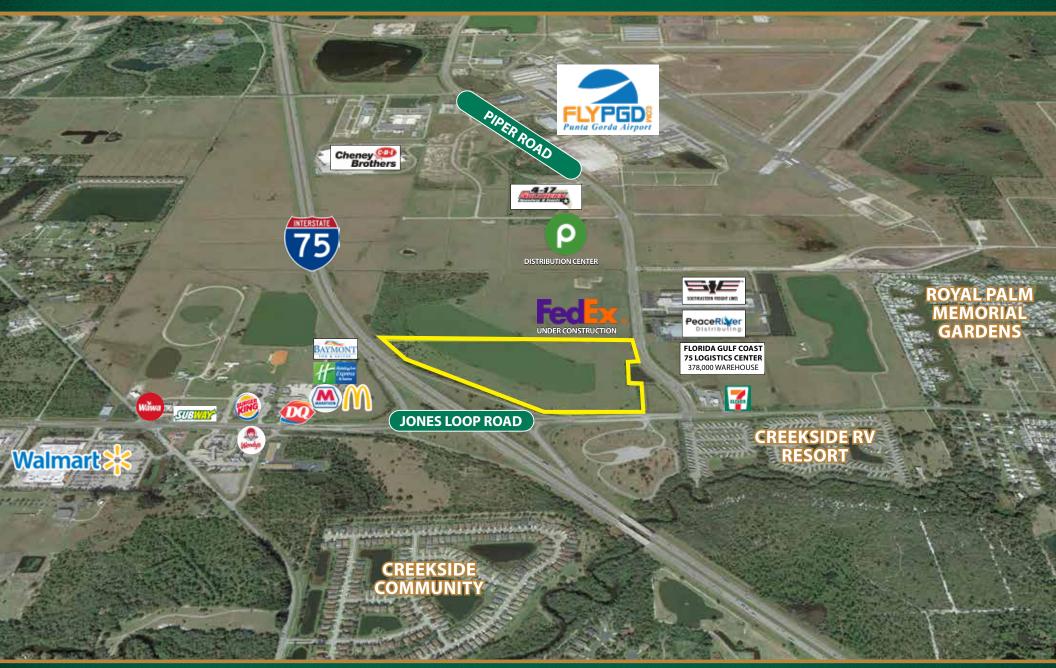

ustrial Land

**Property Size:** 46.15± Gross Acres

**Zoning:** Enterprise Charlotte Airport Park

(ECAP)

**Utilities:** All Available

**STRAP Number:** 412322100005

**LIST PRICE** \$10,500,000 | \$5.22 PSF

LSI COMPANIES

WWW.LSICOMPANIES.COM









# JONES LOOP & I–75 INTERCHANGE

#### YOUR EXECUTIVE TEAM



Justin Thibaut, CCIM President & CEO



Christi Pritchett , CCIM Sales Agent

#### **DIRECT ALL OFFERS TO:**

CHRISTI PRITCHETT cpritchett@lsicompanies.com (239) 489-4066

#### **OFFERING PROCESS**

Offers should be sent via Contract or Letter of Intent to include, but not limited to, basic terms such as purchase price, earnest money deposit, feasibility period and closing period.









### SHARED ACCESS EASEMENT







### ECAP ZONING DISTRICT





### AREAS OF INTEREST





### PUNTA GORDA AIRPORT





#### AIR SERVICE GROWTH AND **EXPANSION**

#### COMMERCIAL AIR SERVICE

PGD offers 50+ nonstop destinations through Allegiant and Sun Country.

Sun Country launched service to Minneapolis/St. Paul, Minnesota (MSP) in October 2021.

PGD also welcomed service through Allegiant to:

- · Bentonville/Fayetteville, Arkansas (XNA)
- · Austin, Texas (AUS)
- Springfield/Branson, Missouri (SGF)
- · Minneapolis/St. Paul, Minnesota (MSP)
- Baltimore, Maryland/Washington, D.C. (BWI)
  Rapid City, South Dakota (RAP)

Allegiant announced service to Akron/Canton, Ohio (CAK), starting March 2022.







#### **ANNUAL AIRPORT OPERATIONS**

| Air Carrier  | 12,034 |
|--------------|--------|
| Air Taxi     | 1,402  |
| GA Local     | 29,952 |
| GA Itinerant | 43,448 |
| Militar