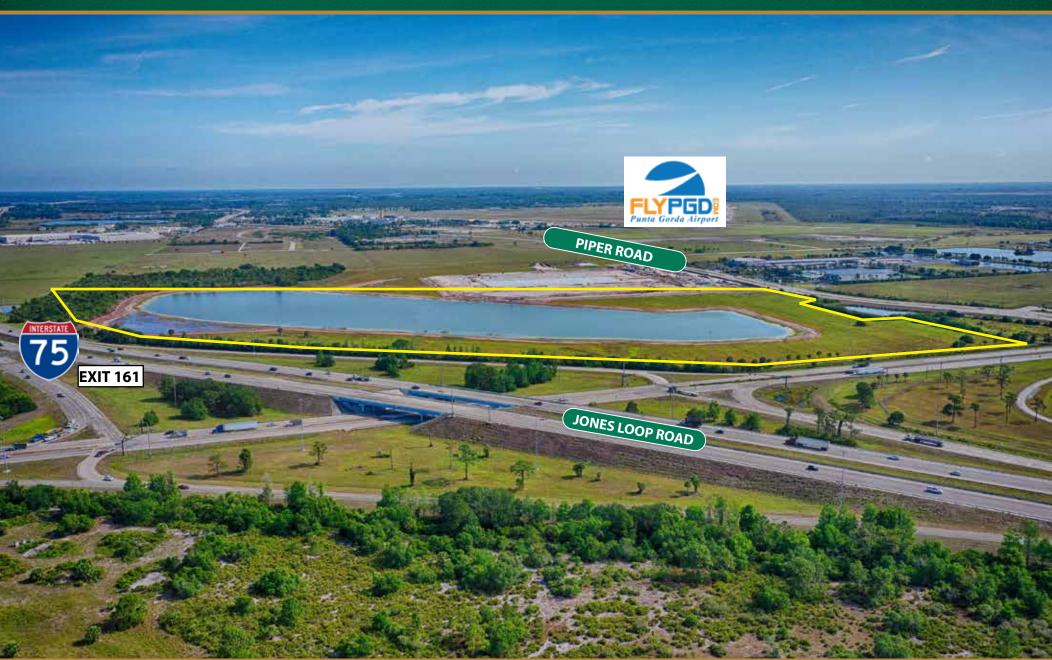

Road

Punta Gorda, FL 33982

**County:** Charlotte

Property Type: Vacant Commercial / Industrial Land

**Property Size:** 46.15± Gross Acres

**Zoning:** Enterprise Charlotte Airport Park

(ECAP)

**Utilities:** All Available

**STRAP Number:** 412322100005

**LIST PRICE** \$10,500,000 | \$5.22 PSF

LSI COMPANIES

WWW.LSICOMPANIES.COM









# JONES LOOP & I–75 INTERCHANGE

#### YOUR EXECUTIVE TEAM



Justin Thibaut, CCIM President & CEO



Christi Pritchett , CCIM Sales Agent

#### **DIRECT ALL OFFERS TO:**

CHRISTI PRITCHETT cpritchett@lsicompanies.com (239) 489-4066

#### **OFFERING PROCESS**

Offers should be sent via Contract or Letter of Intent to include, but not limited to, basic terms such as purchase price, earnest money deposit, feasibility period and closing period.









### SHARED ACCESS EASEMENT







### ECAP ZONING DISTRICT





### AREAS OF INTEREST





### PUNTA GORDA AIRPORT





#### AIR SERVICE GROWTH AND **EXPANSION**

#### COMMERCIAL AIR SERVICE

PGD offers 50+ nonstop destinations through Allegiant and Sun Country.

Sun Country launched service to Minneapolis/St. Paul, Minnesota (MSP) in October 2021.

PGD also welcomed service through Allegiant to:

- · Bentonville/Fayetteville, Arkansas (XNA)
- · Austin, Texas (AUS)
- Springfield/Branson, Missouri (SGF)
- · Minneapolis/St. Paul, Minnesota (MSP)
- Baltimore, Maryland/Washington, D.C. (BWI)
  Rapid City, South Dakota (RAP)

Allegiant announced service to Akron/Canton, Ohio (CAK), starting March 2022.







#### **ANNUAL AIRPORT OPERATIONS**

| Air Carrier  | 12,034 |
|--------------|------