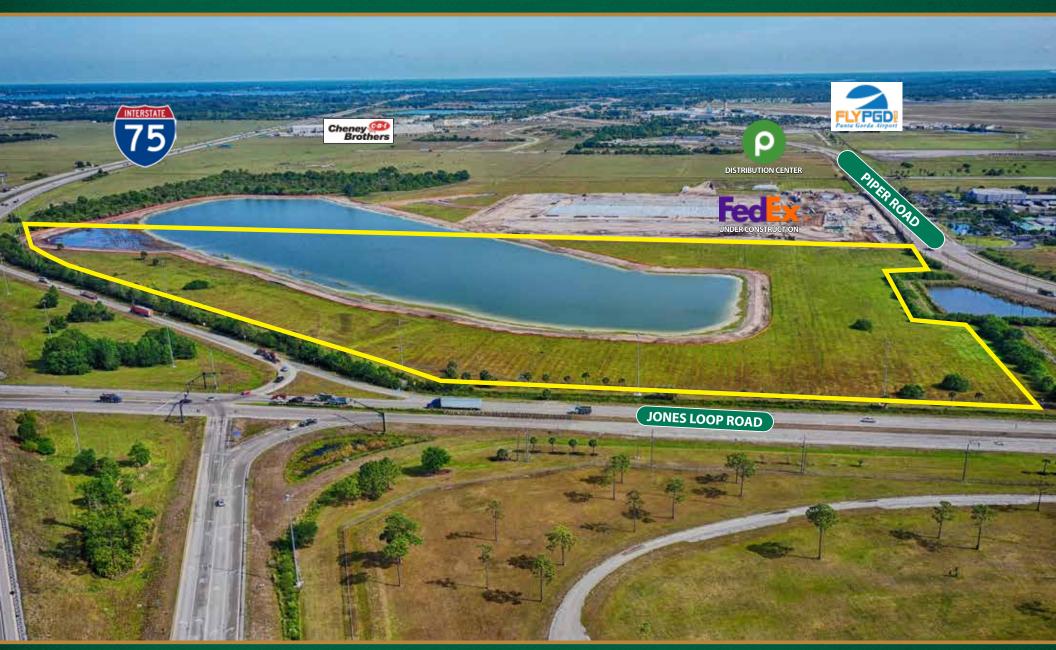

CHARLOTTE COUNTY, FL



#### OFFERING SUMMARY

Property Address: 26700 Jones Loop Road

Punta Gorda, FL 33982

**County:** Charlotte

Property Type: Vacant Commercial / Industrial Land

**Property Size:** 46.15± Gross Acres

**Zoning:** Enterprise Charlotte Airport Park

(ECAP)

**Utilities:** All Available

**STRAP Number:** 412322100005

**LIST PRICE** \$10,500,000 | \$5.22 PSF

LSI COMPANIES

WWW.LSICOMPANIES.COM









# JONES LOOP & I–75 INTERCHANGE

#### YOUR EXECUTIVE TEAM



Justin Thibaut, CCIM President & CEO



Christi Pritchett , CCIM Sales Agent

#### **DIRECT ALL OFFERS TO:**

CHRISTI PRITCHETT cpritchett@lsicompanies.com (239) 489-4066

#### **OFFERING PROCESS**

Offers should be sent via Contract or Letter of Intent to include, but not limited to, basic terms such as purchase price, earnest mo