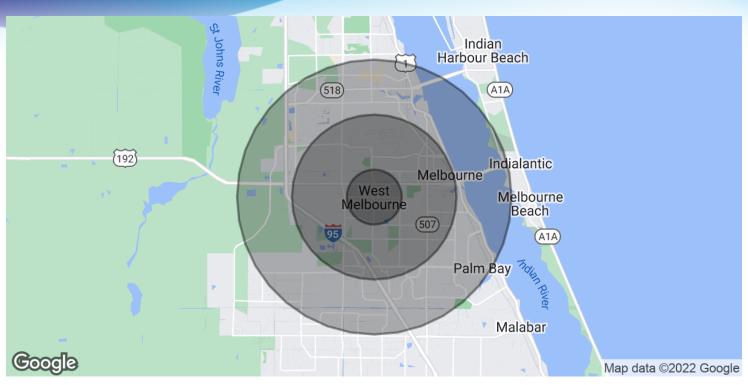

## **DEMOGRAPHICS MAP & REPORT**

· Outparcel Available Near Hammock Landing West Melbourne, FL

| POPULATION            | I MILE    | 3 MILES   | 5 MILES   |
|-----------------------|-----------|-----------|-----------|
| Total Population      | 6,850     | 48,075    | 131,834   |
| Average Age           | 43.4      | 43.3      | 43.2      |
| Average Age (Male)    | 42.6      | 40.8      | 40.4      |
| Average Age (Female)  | 44.6      | 45.2      | 45.4      |
|                       |           |           |           |
| HOUSEHOLDS & INCOME   | I MILE    | 3 MILES   | 5 MILES   |
| Total Households      | 2,783     | 19,822    | 54,965    |
| # of Persons per HH   | 2.5       | 2.4       | 2.4       |
| Average HH Income     | \$61,714  | \$55,739  | \$54,050  |
| Average House Value   | \$196,192 | \$189,520 | \$170,723 |
| Average i louse value | \$170,172 | \$107,520 | Ψ170,723  |