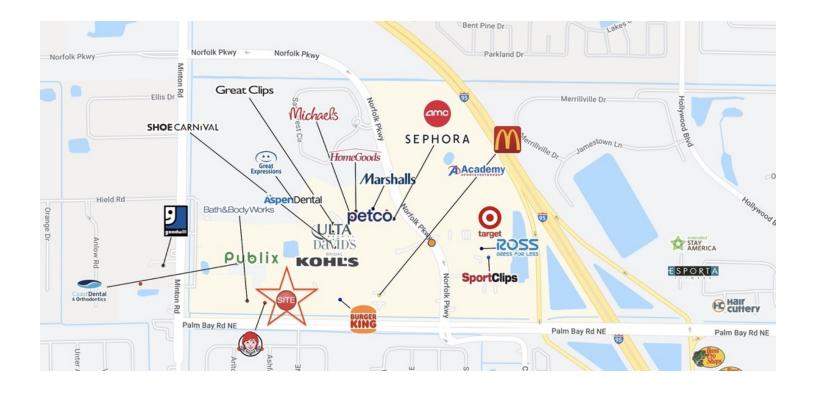

#### **LOCATION OVERVIEW**

Situated Directly Behind Space Coast Credit Union at 139 Palm Bay Road

Bordered by Publix Supermarket and Kohls Department Store

Near Intersection of Palm Bay Road at I-95, The Busiest Interstate Exit in Brevard County