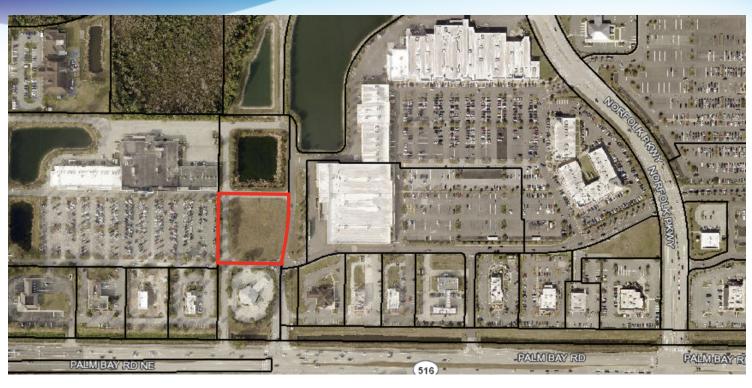

#### PROPERTY OVERVIEW

+/- 1.78 Acres Outparcel Adjacent to Hammock Landing on Palm Bay Road

Building Height Limit of 26'

Please see listed of Prohibited Uses In Bold Below

#### **LOCATION OVERVIEW**

Situated Directly Behind Space Coast Credit Union at 139 Palm Bay Road

Bordered by Publix Supermarket and Kohls Department Store

Near Intersection of Palm Bay Road at I-95, The Busiest Interstate Exit in Brevard County

Signalized Entrance

Current Restrictions Exclude the Following Uses: Movie Theatre, Food Store, Grocery Store, Supermarket, Skating Rink, Bowling Alley, Discotheque, Dance Hall, Nightclub, Amusement Gallery, Pool Room, Health Space, Adult Entertainment Facility, Massage Parlor, Adult Book Store, Pin Ball or Electric Game Room, Smoke Shop/ Head Shop, Funeral Parlor, Flea Market, Bingo Parlor, Automobile Sales, and Car Wash without Gasoline Service Station.