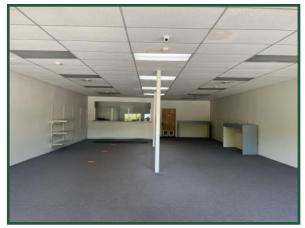

events facility, retail, and RV Park. Has 2 drive curb cuts.

**Description:** Building was formerly business office & payment center for Washington EMC. Office is

mainly open with lobby, counter area, restroom, and supply area. Total electric. Lower

level has 2 offices, 2 restrooms, and a large storage area.