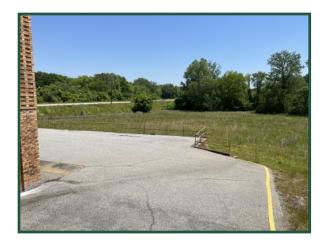

Apartments, Oconee River Greenway, Stribling Law Office, Post Office, Baldwin County

Courthouse, and government offices.

Notes: This property has a large cleared area adjacent to the office building. Ideal for office,

events facility, retail, and RV Park. Has 2 drive curb cuts.

**Description:** Building was formerly business office & payment center for Washington EMC. Office is

mainly open with lobby, counter area, restroom, and supply area. Total electric. Lower