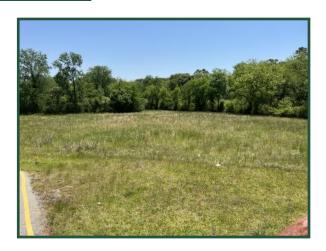

Apartments, Oconee River Greenway, Stribling Law Office, Post Office, Baldwin County

Courthouse, and government offices.

Notes: This property has a large cleared area adjacent to the office building. Ideal for office,

events facility, retail, and RV Park. Has 2 drive curb cuts.

**Description:** Building was formerly business office & payment center for Washington EMC. Office is

mainly open with lobby, counter area, restroom, and supply area. Total electric. Lower