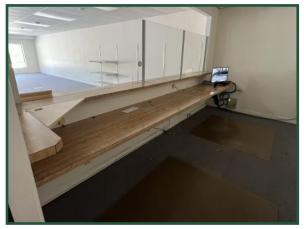

events facility, retail, and RV Park. Has 2 drive curb cuts.

**Description:** Building was formerly business office & payment center for Washington EMC. Office is

mainly open with lobby, counter area, restroom, and supply area. Total electric. Lower

level has 2 offices, 2 restrooms, and a large storage area.