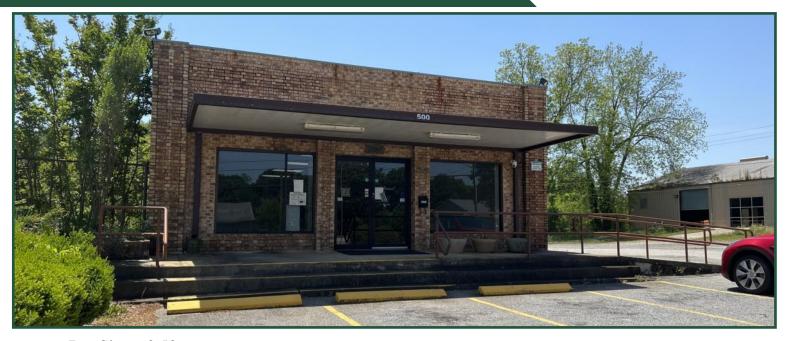

### OFFICE FOR SALE 501 E Hancock Street Milledgeville, GA 31061

Lot Size: 3.59 acres
Building Size: 2,170 SF
Utilities: All Available

**Zoning:** Community Commercial

Frontage: 385'

Parking: Ample, both levels have parking

**Taxes:** \$4,430 (Est.)

**Built:** 1999

**Traffic Count:** 15,000 VPD

**Location:** Located on East Hancock Street, less than 1/4 mile from the Oconee River. Neighbors

include Georgia College & State University, Georgia Military College, Riverbend

Apartments, Oconee River Greenway, Stribling Law Office, Post Office, Baldwin County

Courthouse, and government offices.

Notes: This property has a large cleared area adjacent to the office building. Ideal for office,

events facility, retail, and RV Park. Has 2 drive curb cuts.

**Description:** Building was formerly business office & payment center for Washington EMC. Office is

mainly open with lobby, counter area, restroom, and supply area. Total electric. Lower

level has 2 offices, 2 restrooms, and a large storage area.