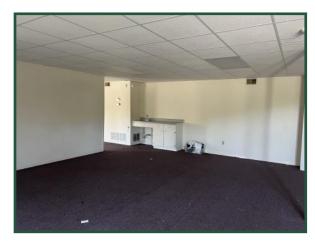

events facility, retail, and RV Park. Has 2 drive curb cuts.

**Description:** Building was formerly business office & payment center for Washington EMC. Office is

mainly open with lobby, counter area, restroom, and supply area. Total electric. Lower

level has 2 offices, 2 restrooms, and a large storage area.