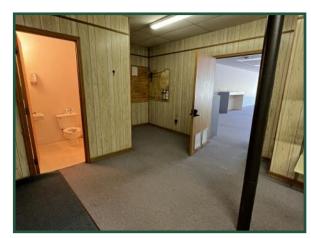

events facility, retail, and RV Park. Has 2 drive curb cuts.

**Description:** Building was formerly business office & payment center for Washington EMC. Office is

mainly open with lobby, counter area, restroom, and supply area. Total electric. Lower

level has 2 offices, 2 restrooms, and a large storage area.