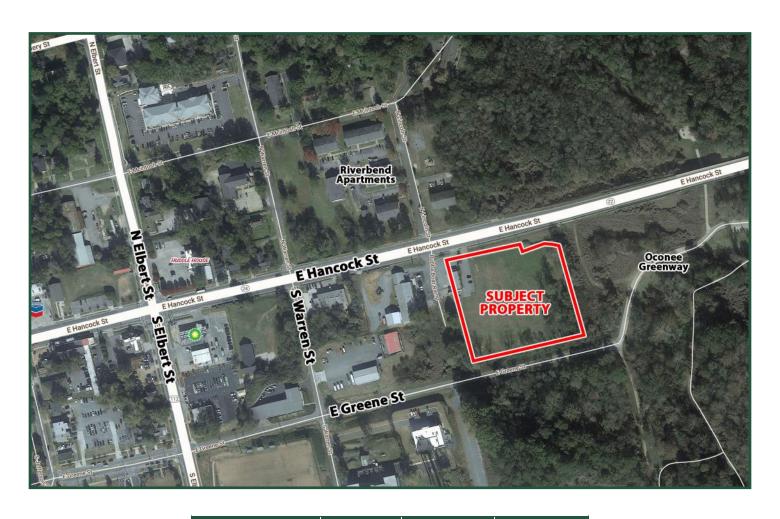

**Taxes:** \$4,430 (Est.)

**Built:** 1999

**Traffic Count:** 15,000 VPD

**Location:** Located on East Hancock Street, less than 1/4 mile from the Oconee River. Neighbors

include Georgia College & State University, Georgia Military College, Riverbend

Apartments, Oconee River Greenway, Stribling Law Office, Post Office, Baldwin County

Courthouse, and government offices.

Notes: This property has a large cleared area adjacent to the office building. Ideal for office,

#### **AERIAL & DEMOGRAPHICS**

| 2021 Demos | 1 Mile   | 3 Mile   | 5 Mile   |
|------------|----------|----------|----------|
| Population | 4,719    | 20,221   | 30,164   |
| Avg. HHI   | \$23,869 | \$45,211 | \$53,539 |
| Median Age | 23.7     | 30.8     | 33.3     |