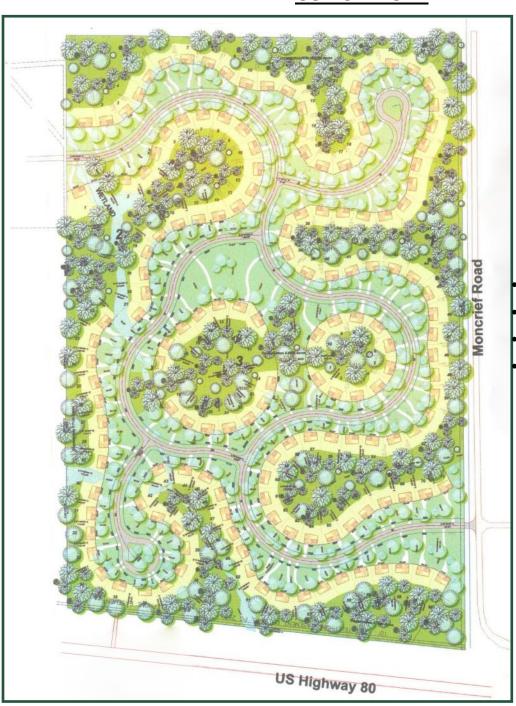

sizes of 21,895 sf and min. lot sizes of 14,000 sf. See conceptual site plan attached.

**Neighbors:** Property is less then 5 miles from Macon's newest Publix, Shopper's Value Foods, Popeye's, Taco Bell, Dollar Tree, The

## **CONCEPTUAL**

**Conceptual Information:** 

- 90 Acres
- **155 Lots**
- Average Lot Size 21,895 sf
- Minimum Lot Size 14,000 sf

FOR MORE INFORMATION CONTACT

**Trip Wilhoit**, CCIM, ALC 478-746-9421 (O) 478-960-4080 (C) trip@fickling.com