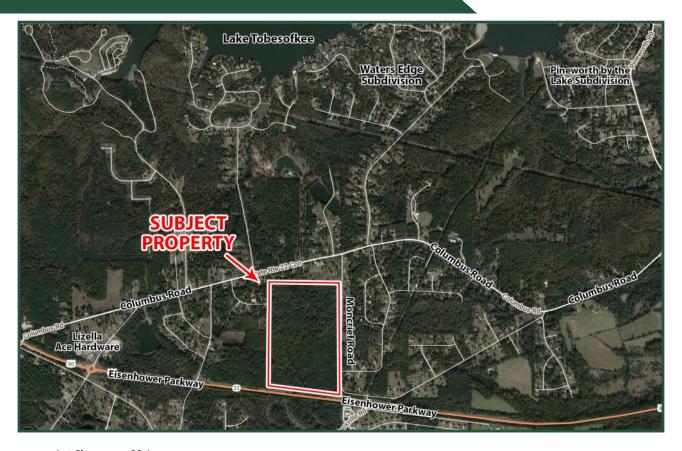

UPS Store, VA Outpatient Clinic, Mavis Tires & Brakes (Coming Soon), and Express Car Wash (Coming Soon). Also, the

property is less then 1 mile from Lake Tobesofkee, Macon's 1,700 acres recreational lake.