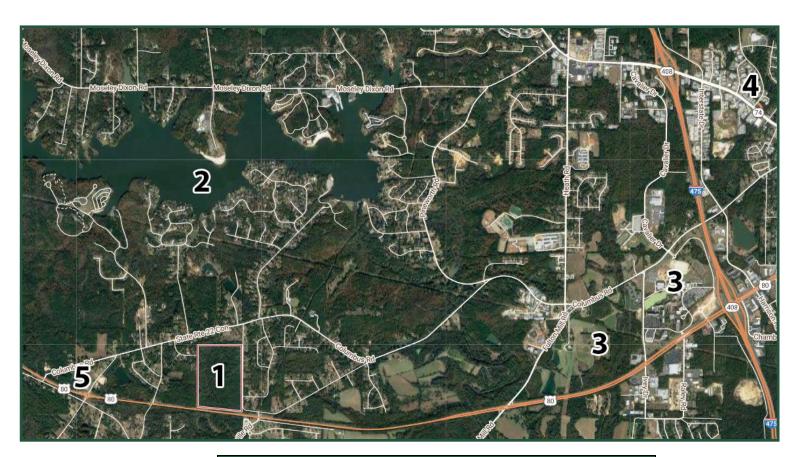

# **AERIAL**

| Aerial Key |                                                                                                                                                                                                              |  |
|------------|--------------------------------------------------------------------------------------------------------------------------------------------------------------------------------------------------------------|--|
| 1          | Subject Property                                                                                                                                                                                             |  |
| 2          | Lake Tobesofkee                                                                                                                                                                                              |  |
| 3          | Middle Georgia State University                                                                                                                                                                              |  |
| 4          | Publix, Shopper's Value Foods, Popeye's, Taco Bell, Dollar Tree, The UPS Store, VA Outpatient Clinic, Mavis Tires & Brakes (Coming Soon), Express Car Wash (Coming Soon), and many other retail shopping and |  |
| 5          | Lizella Ace Hardware                                                                                                                                                                                         |  |