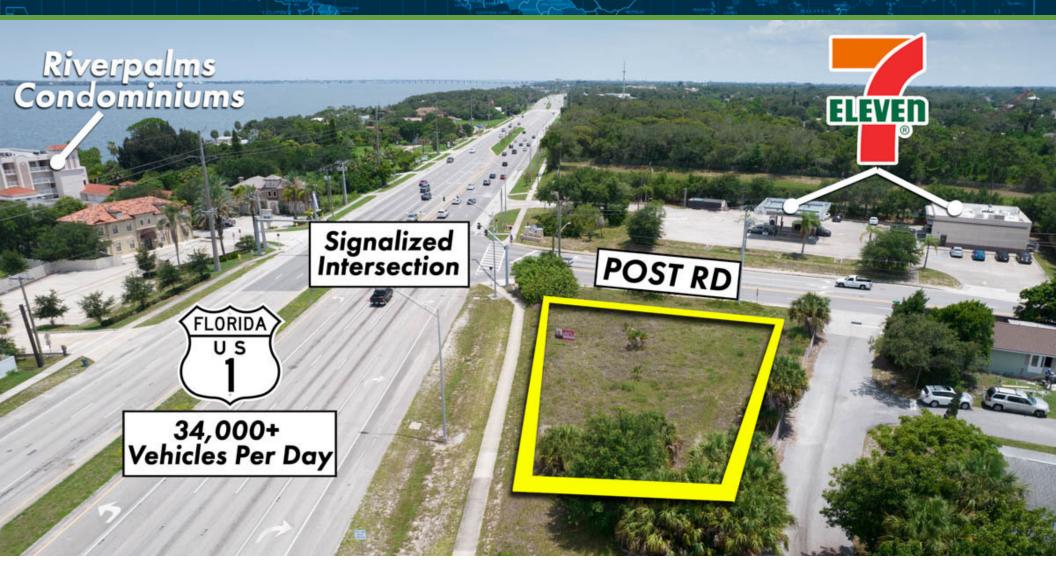

#### Commercial Development Site at Signalized Intersection

#### 4018 N HIGHWAY 1, MELBOURNE, FL 32935