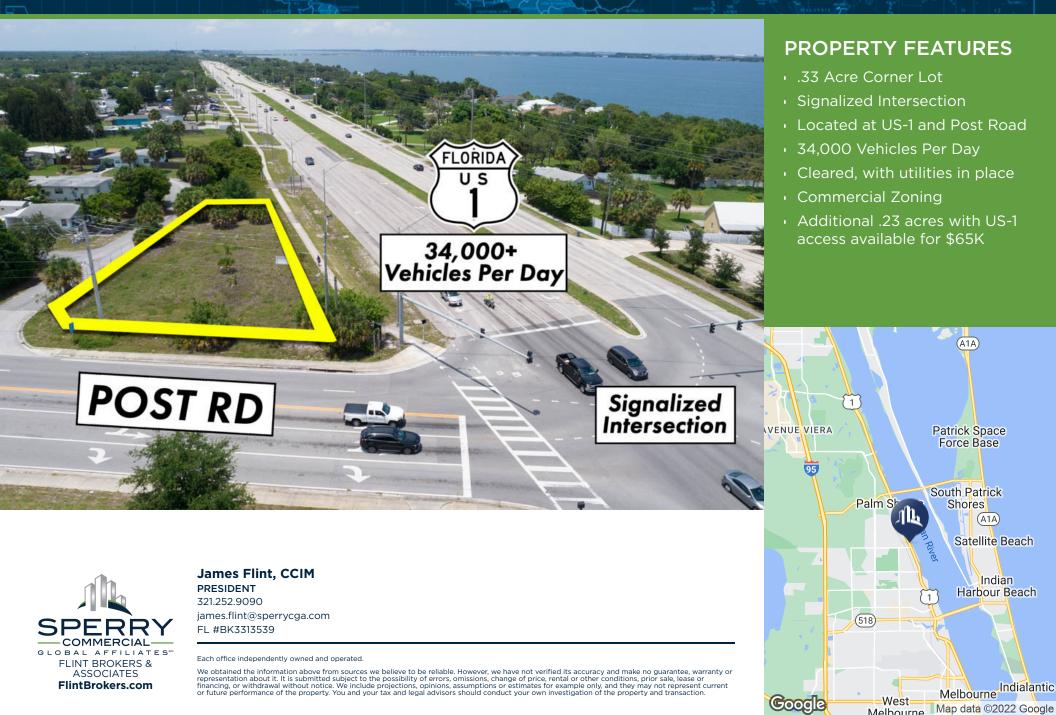

#### Commercial Development Site at Signalized Intersection

#### 4018 N HIGHWAY 1, MELBOURNE, FL 32935