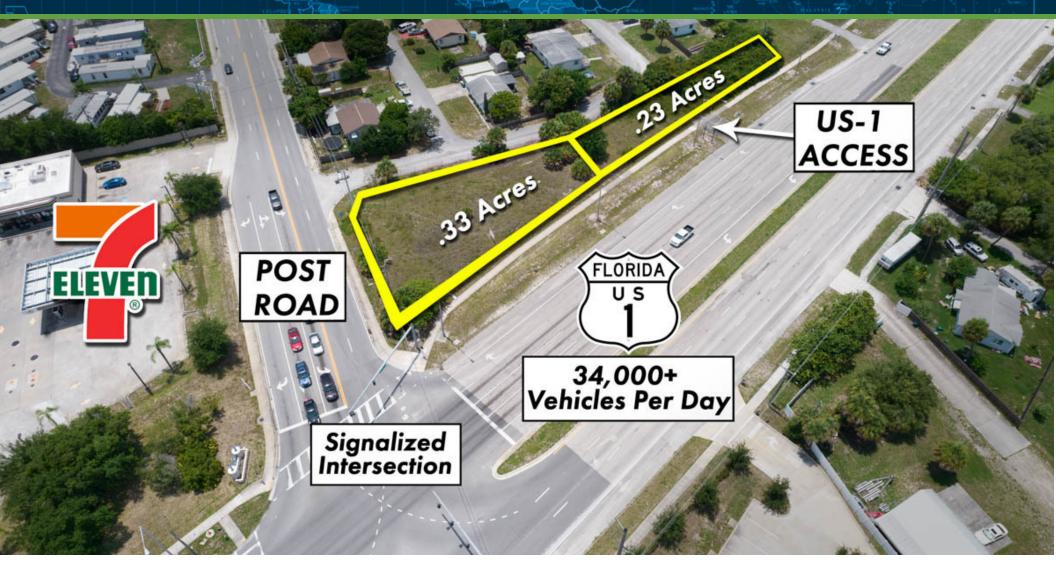

#### Commercial Development Site at Signalized Intersection

#### 4018 N HIGHWAY 1, MELBOURNE, FL 32935