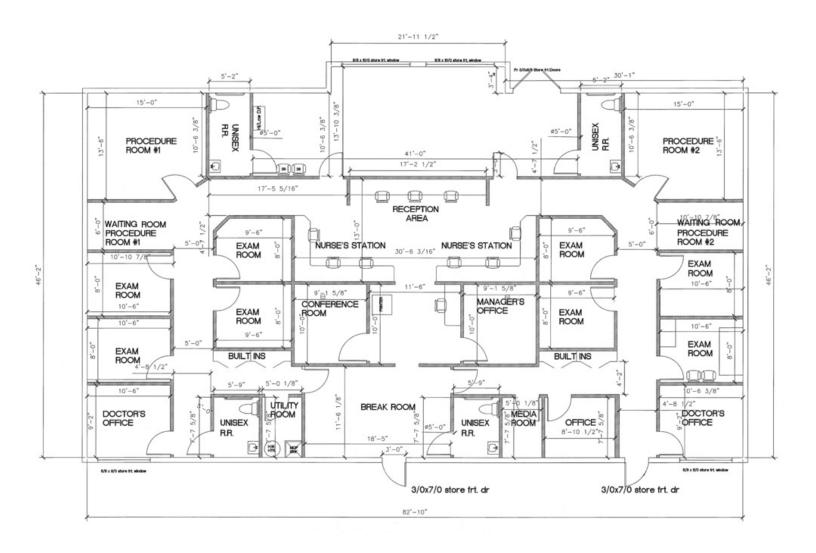

New 5 year NNN lease with renewals will be signed at closing.

7.0% cap rate year one with annual increases.

Functional medical floor plan; 8 exam rooms, 5 offices, 2 procedure rooms, 4 restrooms, large waiting room, breakroom, etc.

### **FLOOR PLAN**

JOHN W. TROST, CCIM

Principal | Senior Advisor O: 386.301.4581 | C: 386.295.5723 john.trost@svn.com CHRIS BUTERA