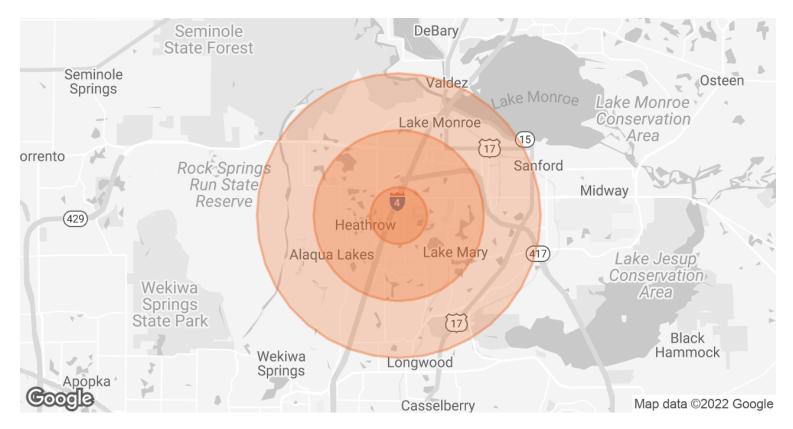

### **DEMOGRAPHICS MAP & REPORT**

| 1 MILE           | 3 MILES                                 | 5 MILES                                                                                                                 |
|------------------|-----------------------------------------|-------------------------------------------------------------------------------------------------------------------------|
| 4,650            | 43,799                                  | 112,252                                                                                                                 |
| 42.2             | 38.2                                    | 36.9                                                                                                                    |
| 42.3             | 38.5                                    | 36.6                                                                                                                    |
| 42.6             | 38.2                                    | 37.3                                                                                                                    |
| 1 MILE           | 3 MILES                                 | 5 MILES                                                                                                                 |
| 1,786            | 16,428                                  | 40,192                                                                                                                  |
|                  |                                         |                                                                                                                         |
| 2.6              | 2.7                                     | 2.8                                                                                                                     |
| 2.6<br>\$102,468 | 2.7<br>\$92,170                         | 2.8                                                                                                                     |
|                  | 4,650<br>42.2<br>42.3<br>42.6<br>1 MILE | 4,650       43,799         42.2       38.2         42.3       38.5         42.6       38.2         1 MILE       3 MILES |

<sup>\*</sup> Demographic data derived from 2020 ACS - US Census

JOHN W. TROST, CCIM Principal | Senior Advisor

O: 386.301.4581 | C: 386.295.5723 john.trost@svn.com

CHRIS BUTERA