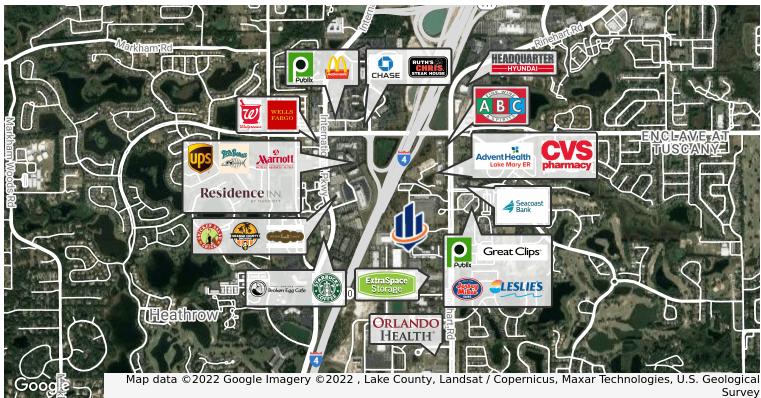

## **LOCATION MAP**

JOHN W. TROST, CCIM

Principal | Senior Advisor O: 386.301.4581 | C: 386.295.5723 john.trost@svn.com CHRIS BUTERA

### LOCATION DESCRIPTION

Located in Stirling Center just west of Rinehart Road and 1 mile to Interstate 4.

Just 0.5 miles from brand new Orlando Health Hospital and AdventHealth Lake Mary ER.