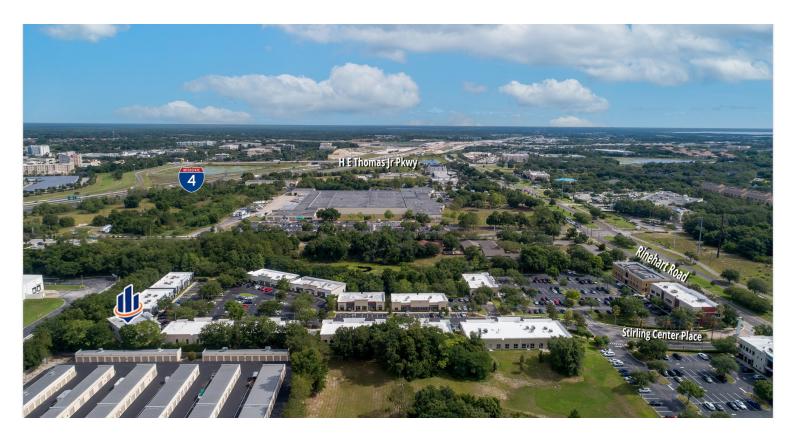

### LOCATION DESCRIPTION

Located in Stirling Center just west of Rinehart Road and 1 mile to Interstate 4.

Just 0.5 miles from brand new Orlando Health Hospital and AdventHealth Lake Mary ER.

#### **LOCATION ADDRESS**

761 Stirling Center Place Lake Mary, FL 32746

JOHN W. TROST, CCIM

Principal | Senior Advisor O: 386.301.4581 | C: 386.295.5723 john.trost@svn.com CHRIS BUTERA