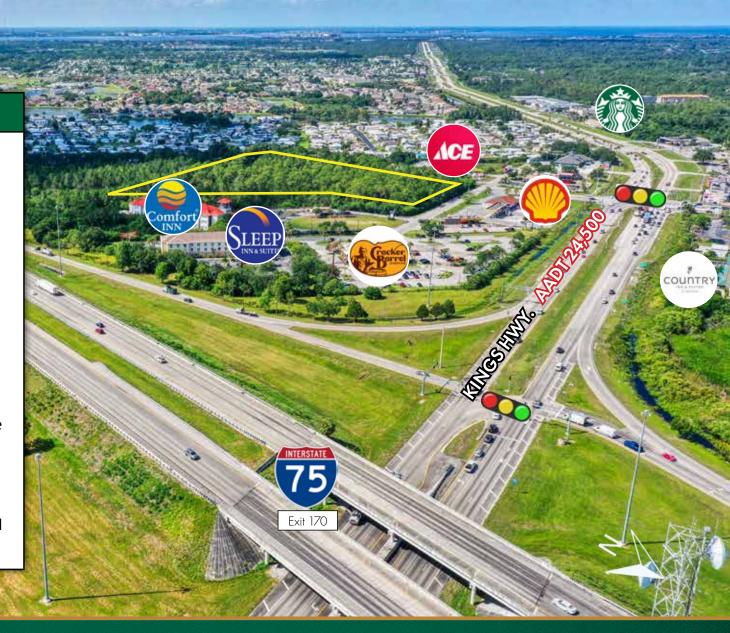

### **PROPERTY HIGHLIGHTS**

- Two commercial parcels totaling 4.97± acres located near the I-75 and Kings Hwy interchange and adjacent to Cracker Barrel Old Country Store, Ace Hardware, Advance Auto Parts, Burger King, Dunkin Doughnuts, Comfort Inn and Sleep Inn motels.
- Located within the Sandhill Development of Regional Impact and has a total of 47,220 SF of pro-rated developable commercial square footage.
- The Sandhill DRI allows conversion of this square footage to alternative uses through an equivalency table. See enclosed exhibit for conversion factors.
- Ideal location for a hotel, storage facility, quick serve restaurant, retail or flex warehouse.

## AREA HIGHLIGHTS