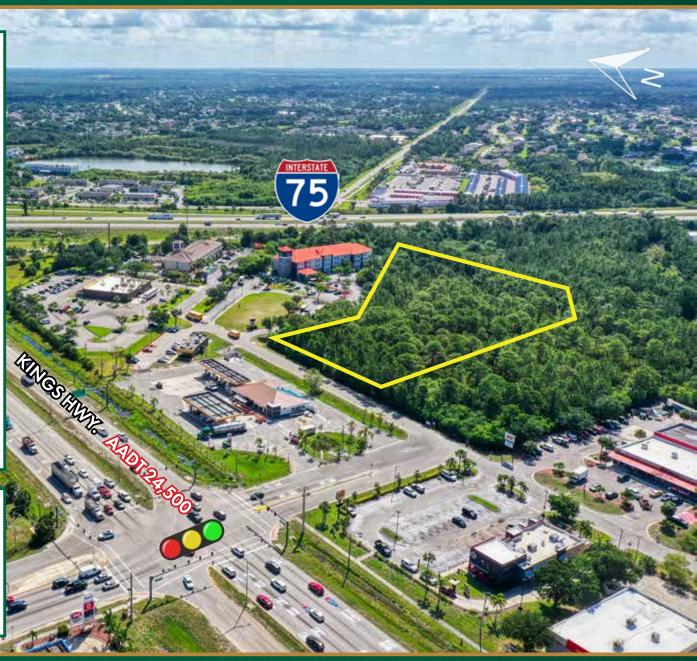

### **PROPERTY HIGHLIGHTS**

- Two commercial parcels totaling 4.97± acres located near the I-75 and Kings Hwy interchange and adjacent to Cracker Barrel Old Country Store, Ace Hardware, Advance Auto Parts, Burger King, Dunkin Doughnuts, Comfort Inn and Sleep Inn motels.
- Located within the Sandhill Development of Regional Impact and has a total of 47,220 SF of pro-rated developable commercial square footage.
- The Sandhill DRI allows conversion of this square footage to alternative uses through an equivalency table. See enclosed exhibit for conversion factors.
- Ideal location for a hotel, storage facility, quick serve restaurant, retail or flex warehouse.

## LOCATION MAP