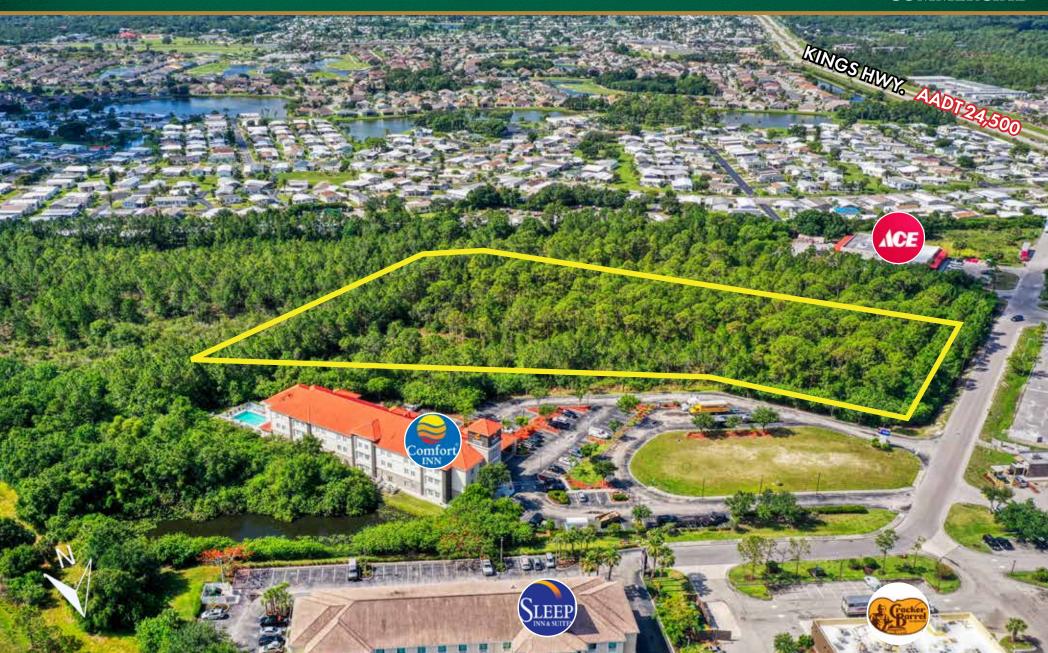

### **PROPERTY HIGHLIGHTS**

- Two commercial parcels totaling 4.97± acres located near the I-75 and Kings Hwy interchange and adjacent to Cracker Barrel Old Country Store, Ace Hardware, Advance Auto Parts, Burger King, Dunkin Doughnuts, Comfort Inn and Sleep Inn motels.
- Located within the Sandhill Development of Regional Impact and has a total of 47,220 SF of pro-rated developable commercial square footage.
- The Sandhill DRI allows conversion of this square footage to alternative uses through an equivalency table. See enclosed exhibit for conversion factors.
- Ideal location for a hotel, storage facility, quick serve restaurant, retail or flex warehouse.

## LOCATION MAP