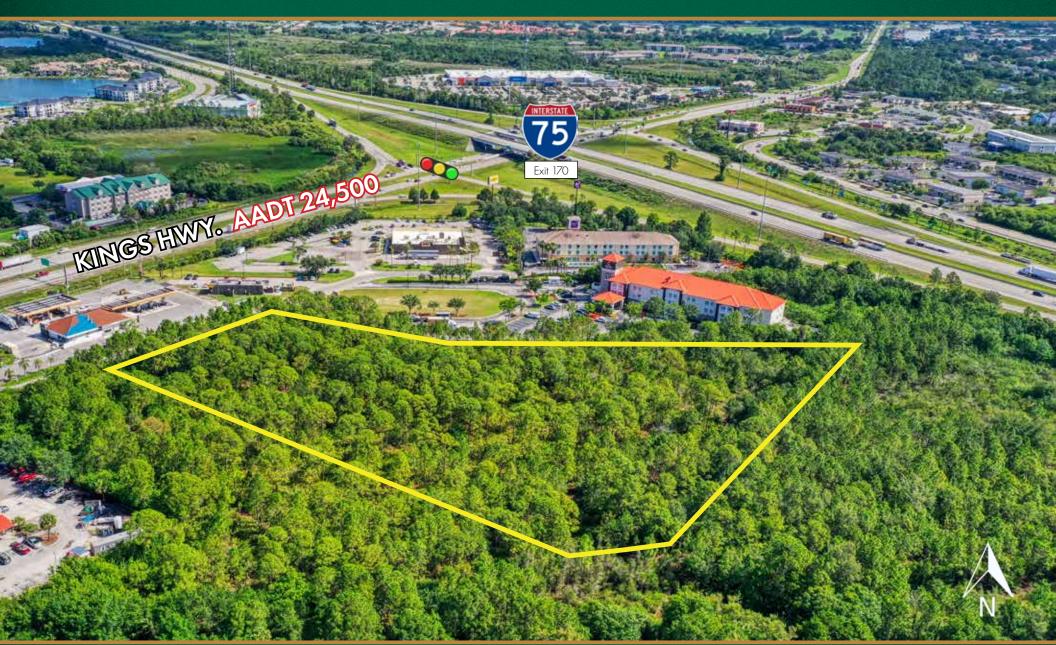

5± ACRE COMMERCIAL INTERCHANGE PARCEL

### **PROPERTY HIGHLIGHTS**

- Two commercial parcels totaling 4.97± acres located near the I-75 and Kings Hwy interchange and adjacent to Cracker Barrel Old Country Store, Ace Hardware, Advance Auto Parts, Burger King, Dunkin Doughnuts, Comfort Inn and Sleep Inn motels.
- Located within the Sandhill Development of Regional Impact and has a total of 47,220 SF of pro-rated developable commercial square footage.
- The Sandhill DRI allows conversion of this square footage to alternative uses through an equivalency table. See enclosed exhibit for conversion factors.
- Ideal location for a hotel, storage facility, quick serve restaurant, retail or flex warehouse.