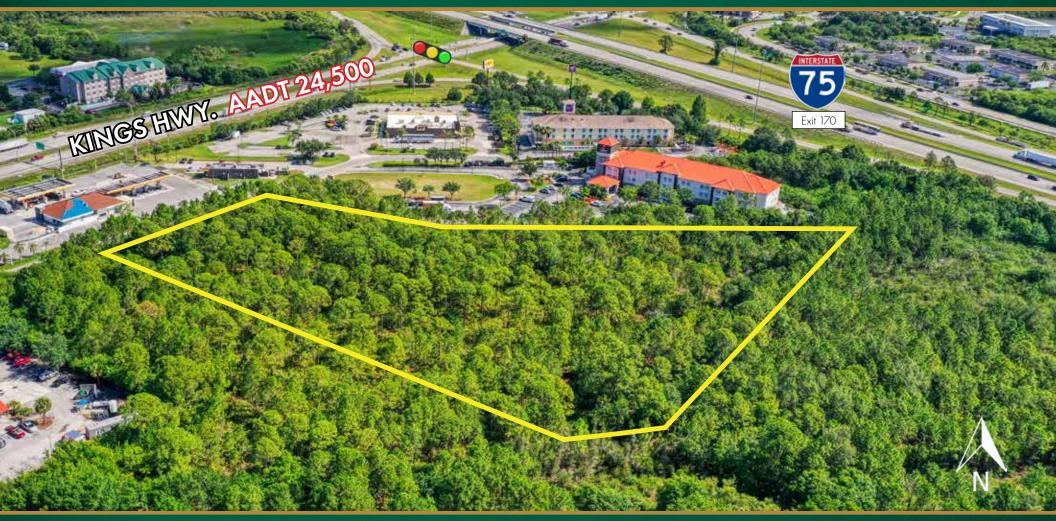

### **PROPERTY HIGHLIGHTS**

- Two commercial parcels totaling 4.97± acres located near the I-75 and Kings Hwy interchange and adjacent to Cracker Barrel Old Country Store, Ace Hardware, Advance Auto Parts, Burger King, Dunkin Doughnuts, Comfort Inn and Sleep Inn motels.
- Located within the Sandhill Development of Regional Impact and has a total of 47,220 SF of pro-rated developable commercial square footage.
- The Sandhill DRI allows conversion of this square footage to alternative uses through an equivalency table. See enclosed exhibit for conversion factors.
- Ideal location for a hotel, storage facility, quick serve restaurant, retail or flex warehouse.

## LOCATION MAP