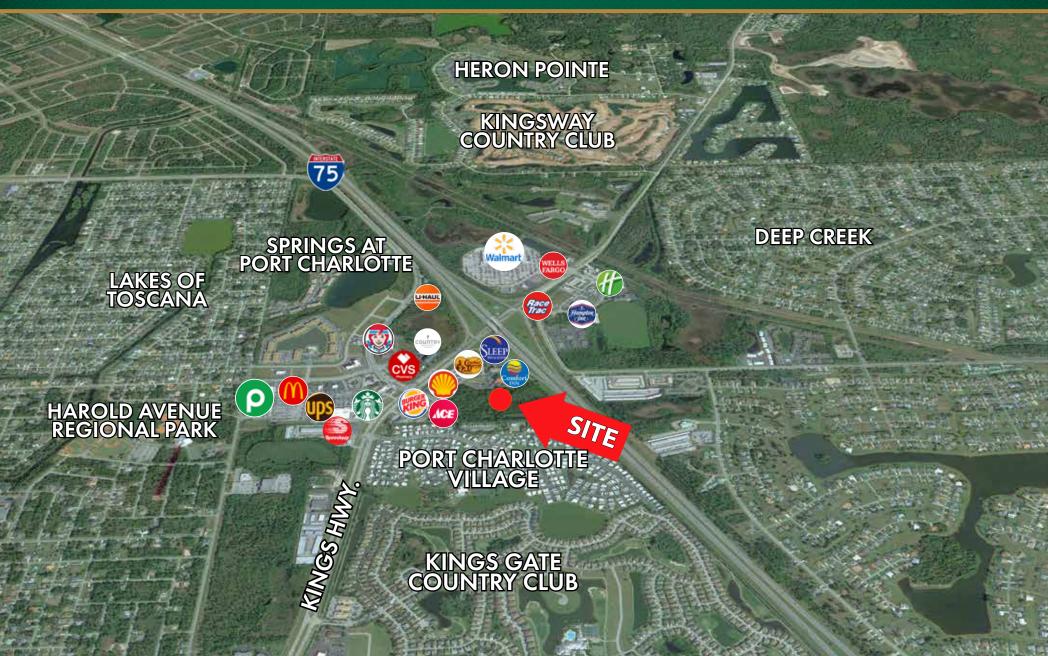

## AREA HIGHLIGHTS

### **PROPERTY HIGHLIGHTS**

- Two commercial parcels totaling 4.97± acres located near the I-75 and Kings Hwy interchange and adjacent to Cracker Barrel Old Country Store, Ace Hardware, Advance Auto Parts, Burger King, Dunkin Doughnuts, Comfort Inn and Sleep Inn motels.
- Located within the Sandhill Development of Regional Impact and has a total of 47,220 SF of pro-rated developable commercial square footage.
- The Sandhill DRI allows conversion of this square footage to alternative uses through an equivalency table. See enclosed exhibit for conversion factors.
- Ideal location for a hotel, storage facility, quick serve restaurant, retail or flex warehouse.