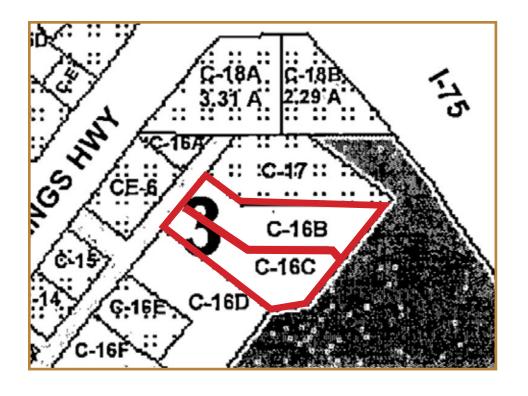

## SANDHILL DRI SQ. FT. ALLOCATIONS

| Tract | Parcel             | Exhibit B, Map H No<br>Allocated          | Allocated                                | Allocated                         | Allocated            | Allocated                         | Allocated             |
|-------|--------------------|-------------------------------------------|------------------------------------------|-----------------------------------|----------------------|-----------------------------------|-----------------------|
|       |                    | Commercial (SF)                           | Park/Public/<br>Semi-Public<br>(SF)      | Research &<br>Development<br>(SF) | Residential<br>(DUs) | Assisted<br>Living Area<br>(beds) | Hotel/Mote<br>(Rooms) |
| 1     | R-1                | 0                                         | 0                                        | 0                                 | 280                  | a sale                            | 0                     |
| 1     | C-1                | 100,000                                   |                                          | 1 18 14                           |                      |                                   |                       |
| 1     | C-2                | 11,000                                    | B 18 18                                  |                                   |                      |                                   |                       |
| 1     | C-3                | 10,000                                    |                                          |                                   |                      |                                   |                       |
| 1     | C-4                | 8,200                                     |                                          |                                   |                      |                                   |                       |
| 1     | C-5A (old "C-4")   | 11,200                                    | 177 (2015)                               |                                   |                      |                                   |                       |
| 1     | C-5B               | 7,500                                     |                                          |                                   |                      |                                   |                       |
| 1     | C-5C               | 54,000                                    |                                          |                                   |                      |                                   |                       |
| 1     | C-5D               | 8,200                                     | 1 0 1WALLOO                              |                                   |                      |                                   |                       |
| 1     | C-6                | 17,000                                    |                                          | 100                               |                      |                                   |                       |
|       | C-21               | 0                                         | Professional Control                     |                                   | 7                    | 70                                | 120                   |
| 1     | C-21 & C-25        | 47,178                                    | 0                                        | 0                                 | 521                  | 0                                 | 0                     |
| 1     | C-25A              | 4,721                                     | -                                        |                                   | 021                  |                                   |                       |
| 1     | CE-1               | 1,074                                     | -                                        |                                   |                      |                                   |                       |
| 1     | Lakes              | 1,014                                     | 00 100 100                               |                                   |                      |                                   |                       |
| 1     | Mitigation         |                                           |                                          |                                   |                      |                                   |                       |
| 1     | Preservation       |                                           |                                          |                                   |                      |                                   |                       |
| 1     | Roads              |                                           |                                          |                                   |                      |                                   |                       |
|       |                    |                                           |                                          | •                                 | 426                  |                                   |                       |
| 2     | R-4                | 0                                         | 0                                        | 0                                 | 436                  |                                   | . 0                   |
| 2     | R-5                | 0                                         | 0                                        | 0                                 | 542                  |                                   | 0                     |
| 2     | C-7 (old "5-19H")  | 10,000                                    | 1, 12, 12, 12, 12, 12, 12, 12, 12, 12, 1 |                                   |                      |                                   |                       |
| 2     | C-8                | 4,000                                     | 111 0                                    |                                   |                      |                                   |                       |
| 2     | C-9                | 13,000                                    | 1                                        |                                   |                      |                                   |                       |
| 2     | C-10               | 9,000                                     |                                          |                                   |                      |                                   |                       |
| 2     | C-11               | 9,000                                     | 200                                      |                                   |                      |                                   |                       |
| 2     | C-12               | 73,000                                    |                                          |                                   |                      |                                   |                       |
| 2     | C-13               | 40,000                                    | 4                                        |                                   |                      |                                   |                       |
| 2     | C-22<br>C-23       | 5,000                                     | 46                                       |                                   |                      |                                   |                       |
| 2     | C-23               | 5,000<br>17,000                           | 0                                        | 0                                 | 0                    | 11123                             | 120                   |
| 2     | Public/Semi-Public | 0                                         | 65,000                                   | 0                                 | 0                    |                                   | 0                     |
| 2     | CE-2               | 7,013                                     | 65,000                                   | U                                 | U                    |                                   | U                     |
|       |                    |                                           | nde n                                    |                                   |                      |                                   |                       |
| 2     | CE-3<br>CE-4       | 4,495                                     | eag Mil nee                              |                                   |                      |                                   |                       |
| 2     | CE-4<br>CE-5       | 91,747<br>89,300                          | 119 31                                   |                                   |                      |                                   |                       |
|       |                    | 89,300                                    | e estimate.                              |                                   |                      |                                   |                       |
| 2     | Lakes              |                                           |                                          |                                   |                      |                                   | Samuel Sal            |
|       | Roads              | 0.000                                     |                                          | 1 202                             |                      |                                   |                       |
| 3     | C-14A              | 8,000                                     | -                                        |                                   |                      |                                   |                       |
| 3     | C-14               | 6,800                                     |                                          |                                   |                      |                                   |                       |
| 3     | C-15               | 4,000                                     | 1                                        |                                   |                      |                                   |                       |
| 3     | C-16A              | 1,900                                     |                                          |                                   |                      |                                   |                       |
| 30    | C-16B/C/F &        | 90 (1 2 2 2 2 2 2 2 2 2 2 2 2 2 2 2 2 2 2 | 1                                        |                                   |                      |                                   |                       |
| 3     | C-17               | 90,100                                    |                                          |                                   |                      |                                   |                       |
| 3     | C-16D              | 56,000                                    |                                          |                                   |                      |                                   |                       |
| 3     | C-16E              | 12,000                                    | 111-11                                   |                                   |                      |                                   |                       |
| 3     | C-18A              | 10,175                                    | 10 100                                   |                                   |                      |                                   |                       |
| 3     | C-18B              | 39,825                                    | g 1977.                                  |                                   |                      |                                   |                       |
| 3     | CE-6               | 4,000                                     |                                          |                                   |                      |                                   |                       |
| 3     | Mitigation         | 1885 1.16                                 |                                          |                                   |                      |                                   |                       |
| 3     | Roads              |                                           |                                          |                                   |                      |                                   |                       |