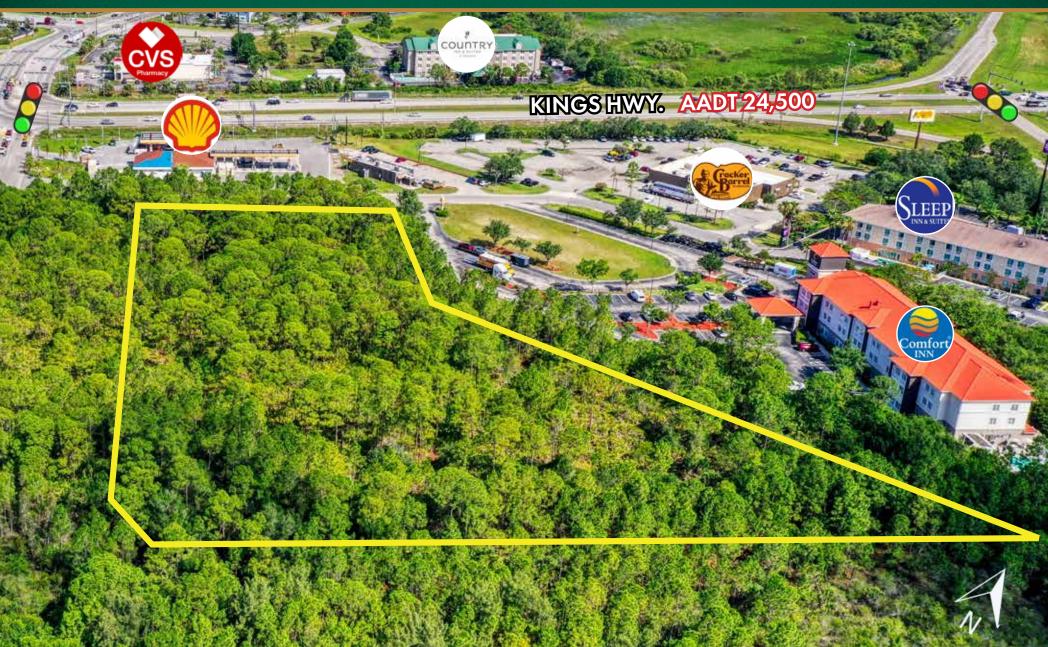

5± ACRE COMMERCIAL INTERCHANGE PARCEL

### **PROPERTY HIGHLIGHTS**

- Two commercial parcels totaling 4.97± acres located near the I-75 and Kings Hwy interchange and adjacent to Cracker Barrel Old Country Store, Ace Hardware, Advance Auto Parts, Burger King, Dunkin Doughnuts, Comfort Inn and Sleep Inn motels.
- Located within the Sandhill Development of Regional Impact and has a total of 47,220 SF of pro-rated developable commercial square footage.
- The Sandhill DRI allows conversion of this square footage to alternative uses through an equivalency table. See enclosed exhibit for conversion factors.
- Ideal location for a hotel, storage facility, quick serve restaurant, retail or flex warehouse.