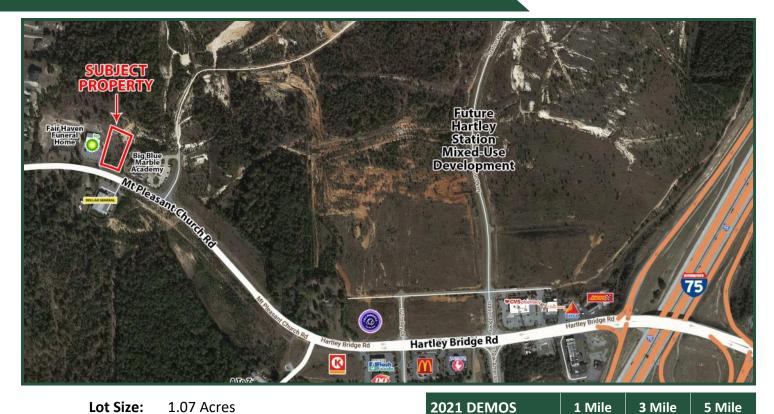

## 1.07 ACRES - FOR SALE

4945 Mount Pleasant Church Road Macon, GA 31216

Lot Size: 1.07 Acres

150' on Mount Pleasant Church Road Frontage:

Depth: 290'

**Utilities:** All Available

Topography: Flat

> Zoning: **PDE**

**Traffic Count:** 6,960 VPD - Mount Pleasant Church Road

18,500 VPD - Hartley Bridge Road

77,800 VPD - I-75

59,500 VPD - I-475

Property is located adjacent to a future mixed-use development on Hartley Bridge Road, Location:

west of I-75. Neighbors include Big Blue Marble Academy (preschool), Fair Haven Funeral

**Population** 

**Median Age** 

Average HH Income

Home, BP, and Dollar General.