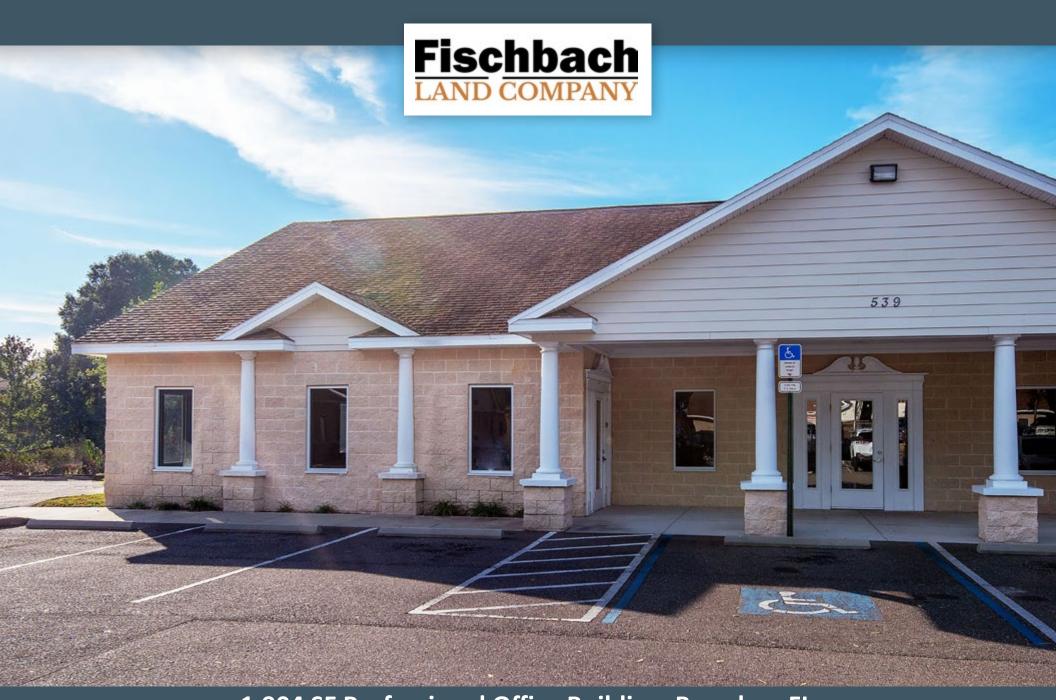

# 1,904 SF Professional Office Building, Brandon, FL

LAND COMPANY CUSTOMIZABLE PROFESSIONAL OFFICE SHELL in Brandon. This office building offers 1,904 square feet of space with the opportunity to fully customize the unit. Great location in the heart of Brandon's medical district with easy access to the Crosstown Expressway and I-75. Great opportunity to own a quality office building as a user/owner occupier or as an investment.

**Purchase Price:** \$266,560.00 (\$140.00 per SF)

Location: 539 Medical Oaks Drive, Unit 2, Brandon, Florida 33511

### **Building Information:**

Square Feet: 1,904Year Built: 2008

Framing: Concrete Block
 Roof Structure: Wood/Metal Truss
 Roof Cover: Asphalt/Comp Shingle