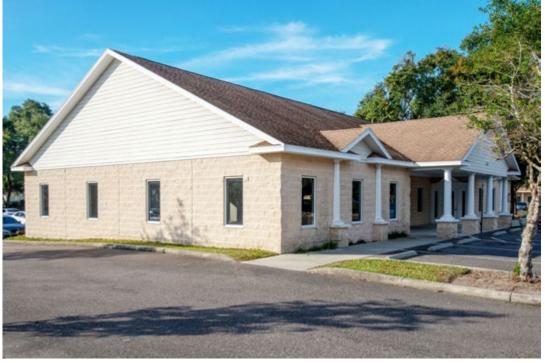

# 1,904 SF Professional Office Building, Brandon, FL

LAND COMPANY CUSTOMIZABLE PROFESSIONAL OFFICE SHELL in Brandon. This office building offers 1,904 square feet of space with the opportunity to fully customize the unit. Great location in the heart of Brandon's medical district with easy access to the Crosstown Expressway and I-75. Great opportunity to own a quality office building as a user/owner occupier or as an investment.

### **Building Information:**

Square Feet: 1,904Year Built: 2008

Framing: Concrete Block
 Roof Structure: Wood/Metal Truss
 Roof Cover: Asphalt/Comp Shingle