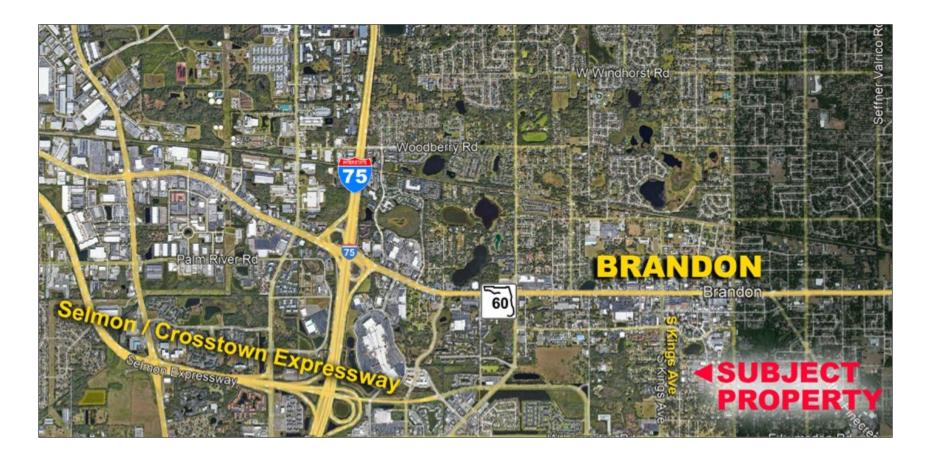

# 1,904 SF Professional Office Building, Brandon, FL

LAND COMPANY CUSTOMIZABLE PROFESSIONAL OFFICE SHELL in Brandon. This office building offers 1,904 square feet of space with the opportunity to fully customize the unit. Great location in the heart of Brandon's medical district with easy access to the Crosstown Expressway and I-75. Great opportunity to own a quality office building as a user/owner occupier or as an investment.

**Purchase Price:** \$266,560.00 (\$140.00 per SF)

Location: 539 Medical Oaks Drive, Unit 2, Brandon, Florida 33511

# **Proposed Layout**

Great Opportunity to Own a Quality Office Building as a User/Owner Occupier or as an Investment

Great Location in the Heart of Brandon's Medical District with Easy Access to the Crosstown Expressway and I-75