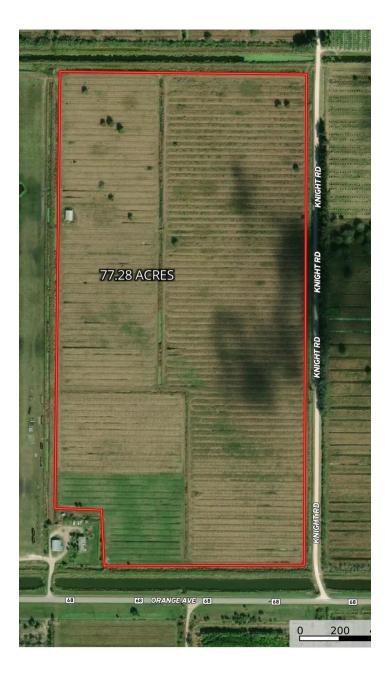

#### **OFFERING SUMMARY**

| Sale Price:   | \$1,550,000        |
|---------------|--------------------|
| Available SF: | 3355316.8          |
| Lot Size:     | 77.28 Acres        |
| Price / Acre: | \$20,057           |
| Zoning:       | AG-5               |
| Market:       | Port St Lucie      |
| Submarket:    | Saint Lucie County |

### PROPERTY OVERVIEW

Here is your opportunity to purchase a 77 acre Vacant and Cleared Agricultural tract with frontage on two County Roads, The Property is Zoned AG-5, One Unit per 5 Acres, Winder Loamy Sand Soils, well drained and within the North Saint Lucie Drainage District

#### PROPERTY DESCRIPTION

Here is your opportunity to purchase a 77 acre Vacant and Cleared Agricultural tract with frontage on two County Roads, The Property is Zoned AG-5, One Unit per 5 Acres, Winder Loamy Sand Soils, well drained and within the North Saint Lucie Drainage District