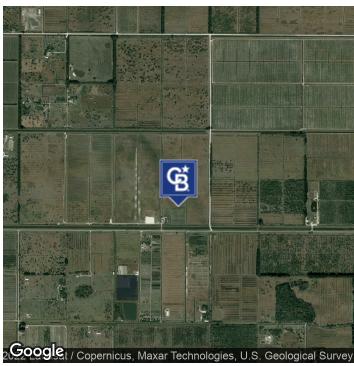

### LOCATION DESCRIPTION

Orange Avenue west from I-95 7.65 Miles to entrance to property on right, (Locked Gates), This property also fronts on Knight Road and is located on the west of Knight Rd & Orange Ave.