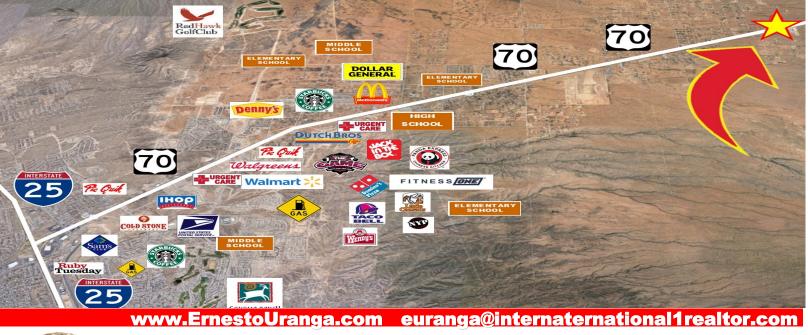

## COMMERCIAL ZONE 7 ACRES TWO LOTS LAS CRUCES / ORGAN, NM 10700 & 10770 Bataan Memorial East

Located near Las Cruces NM, on HW-70 frontage. 4 acres zoned COMMERCIAL C2. 25 minutes to downtown Las Cruces. East route to White Sands Missile Range. Ideal for trucking and general retail. Not to many on the market with this zoning. Adjacent 3 acres also commercial for sale. The total of 7 acres needs to be sold together. Owner terms available.