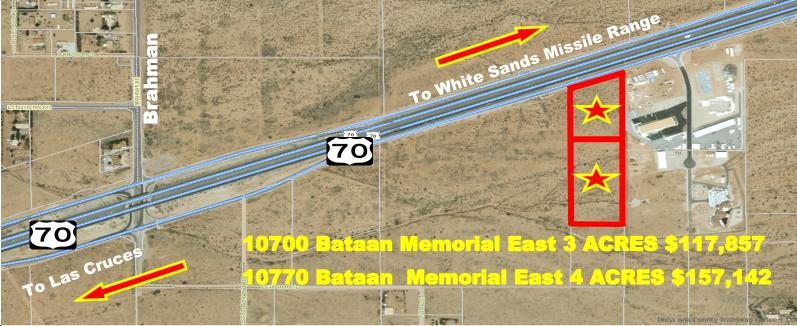

## COMMERCIAL ZONE 7 ACRES TWO LOTS LAS CRUCES / ORGAN, NM 10700 & 10770 Bataan Memorial East

Located near Las Cruces NM, on HW-70 frontage. 4 acres zoned COMMERCIAL C2. 25 minutes to downtown Las Cruces. East route to White Sands Missile Range. Ideal for trucking and general retail. Not to many on the market with this zoning. Adjacent 3 acres also commercial for sale. The total of 7 acres needs to be sold together. Owner terms available.