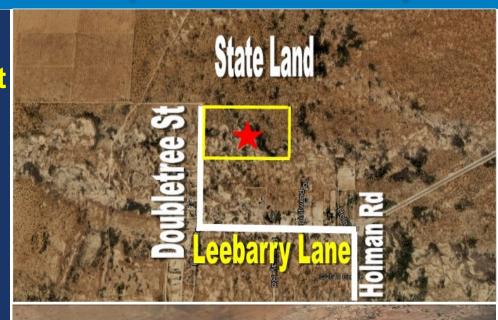

## 40 Acres of Land, Build your Dream Home and Enjoy Nature 36 Double Tree St, Las Cruces, NM 88012 \$175,000

40 acres Bordering state Land Magnificent views of the mountains enjoy nature and privacy at its best. Horses allowed. Electricity and water near by. Priced accordingly with the area.