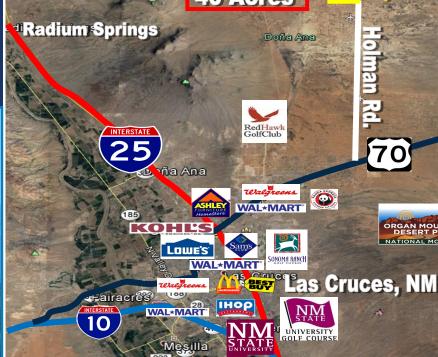

## 40 Acres of Land, Build your Dream Home and Enjoy Nature 36 Double Tree St, Las Cruces, NM 88012 \$175,000

40 acres Bordering state Land Magnificent views of the mountains enjoy nature and privacy at its best. Horses allowed. Electricity and water near by. Priced accordingly with the area.