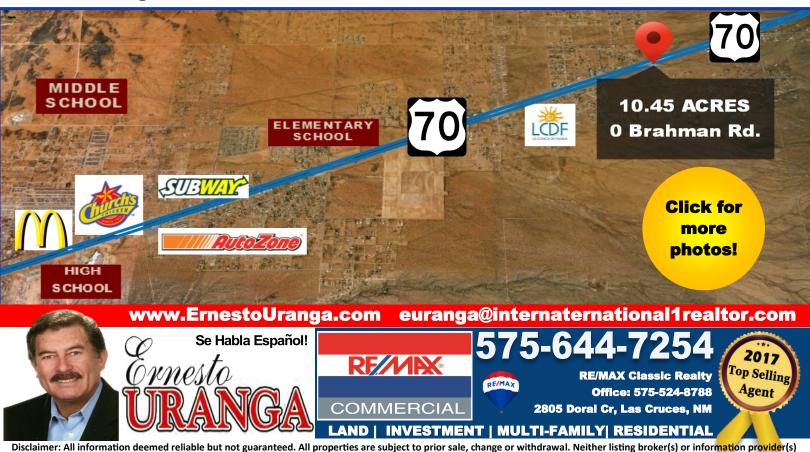

## Brahman Rd & HWY 70 Overpass 10.45 Ac Commercial Corner Lot For Sale / Lease \$765,000 NOW \$715,000!

10.45 Acres, Commercial Zoned C2 Corner Lot with HWY 70 Frontage. On the overpass of Hwy 70 and Brahman Rd. By NASA and White Sands Missile Range. Only a few minutes to Las Cruces, NM. Plenty of space for Motel, Commercial Strip, or other business projects. Scenic and breathtaking Views of Organ Mountains — Desert Peak National Monument.