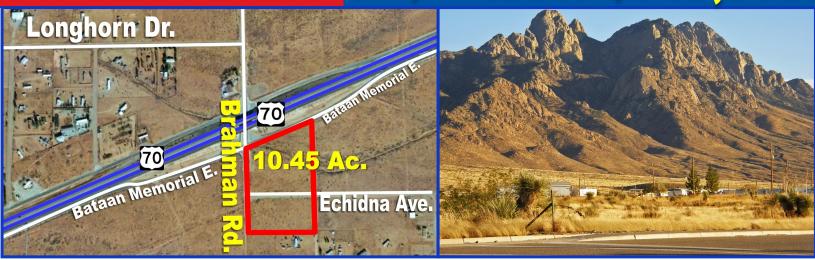

## Brahman Rd & HWY 70 Overpass 10.45 Ac Commercial Corner Lot For Sale / Lease \$765,000 NOW \$715,000!

10.45 Acres, Commercial Zoned C2 Corner Lot with HWY 70 Frontage. On the overpass of Hwy 70 and Brahman Rd. By NASA and White Sands Missile Range. Only a few minutes to Las Cruces, NM. Plenty of space for Motel, Commercial Strip, or other business projects. Scenic and breathtaking Views of Organ Mountains — Desert Peak National Monument.