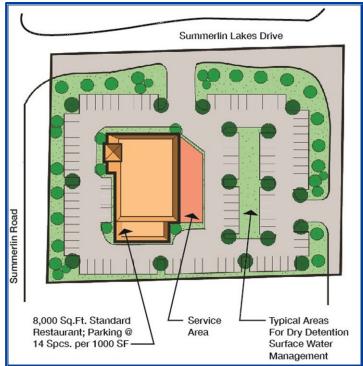

## 1.53± acre Commercial Corner Lot For Sale or Build-To-Suit

- Ready-platted parcel w/ in-place utilities. Zoned very Flexible CC
- $\bullet$  Up to 20,400± SF Medical/Office. Up to 30,600± SF Bank or Class A office & Up to 8,000± SF Restaurant.
- Convenient access to I-75 and Southwest Florida International Airport Excellent "Type A" surrounding financial, real estate and professional uses, neighboring retail and residential uses and activities.
- Walking distance to Barbara B. Mann, Florida Southwestern State College and Suncoast Credit Union Arena. The arena seats approx. 3,500 fans for sporting events, concerts, speaking engagements, graduations, and much more.
- Strap: 23-45-24-07-00000.0060; Plat: PB 64 PG 70
- Pricing: \$1,495,000 (\$22.43/PSF) Cash or PMM available to qualified buyer