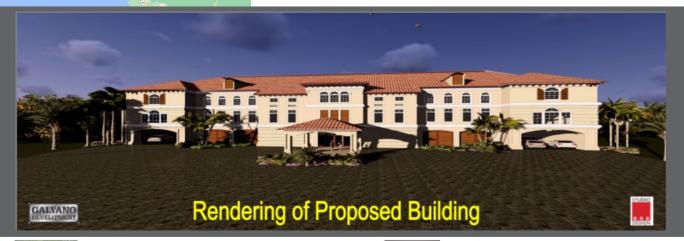

## 1.53± acre Commercial Corner Lot For Sale or Build-To-Suit

- Ready-platted parcel w/ in-place utilities. Zoned very Flexible CC
- $\bullet$  Up to 20,400± SF Medical/Office. Up to 30,600± SF Bank or Class A office & Up to 8,000± SF Restaurant.
- Convenient access to I-75 and Southwest Florida International Airport Excellent "Type A" surrounding financial, real estate and professional uses, neighboring retail and residential uses and activities.
- Walking distance to Barbara B. Mann, Florida Southwestern State College and Suncoast Credit Union Arena. The arena seats approx. 3,500 fans for sporting events, concerts, speaking engagements, graduations, and much more.
- Strap: 23-45-24-07-00000.0060; Plat: PB 64 PG 70
- Pricing: \$1,495,000 (\$22.43/PSF) Cash or PMM available to qualified buyer