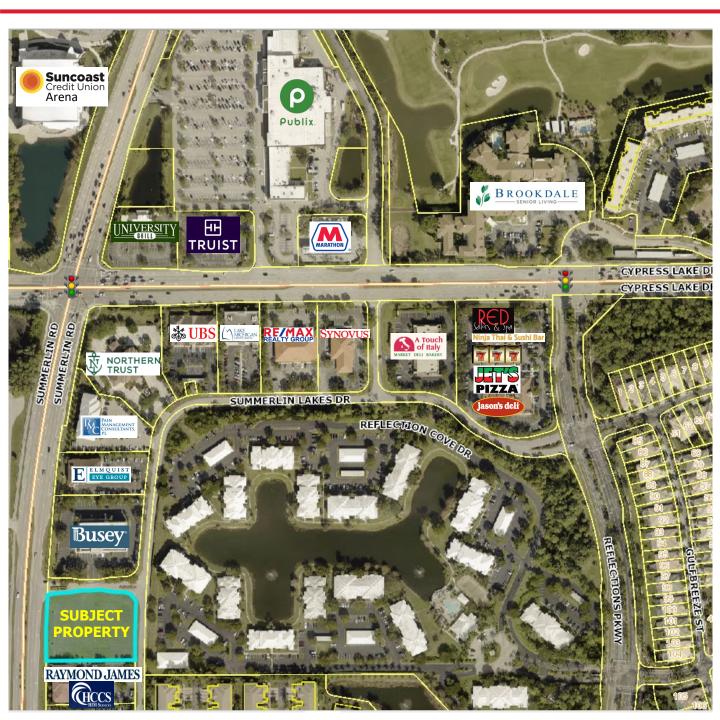

## 1.53± acre Commercial Corner Lot For Sale or Build-To-Suit

- Ready-platted parcel w/ in-place utilities. Zoned very Flexible CC
- $\bullet$  Up to 20,400± SF Medical/Office. Up to 30,600± SF Bank or Class A office & Up to 8,000± SF Restaurant.
- Convenient access to I-75 and Southwest Florida International Airport Excellent "Type A" surrounding financial, real estate and professional uses, neighboring retail and residential uses and activities.
- Walking distance to Barbara B. Mann, Florida Southwestern State College and Suncoast Credit Union Arena. The arena seats approx. 3,500 fans for sporting events, concerts, speaking engagements, graduations, and much more.
- Strap: 23-45-24-07-00000.0060; Plat: PB 64 PG 70
- Pricing: \$1,495,000 (\$22.43/PSF) Cash or PMM available to qualified buyer