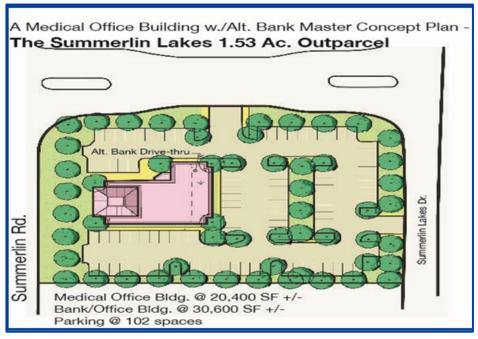

## 1.53± acre Commercial Corner Lot For Sale or Build-To-Suit

- Ready-platted parcel w/ in-place utilities. Zoned very Flexible CC
- $\bullet$  Up to 20,400± SF Medical/Office. Up to 30,600± SF Bank or Class A office & Up to 8,000± SF Restaurant.
- Convenient access to I-75 and Southwest Florida International Airport Excellent "Type A" surrounding financial, real estate and professional uses, neighboring retail and residential uses and activities.
- Walking distance to Barbara B. Mann, Florida Southwestern State College and Suncoast Credit Union Arena. The arena seats approx. 3,500 fans for sporting events, concerts, speaking engagements, graduations, and much more.
- Strap: 23-45-24-07-00000.0060; Plat: PB 64 PG 70
- Pricing: \$1,495,000 (\$22.43/PSF) Cash or PMM available to qualified buyer