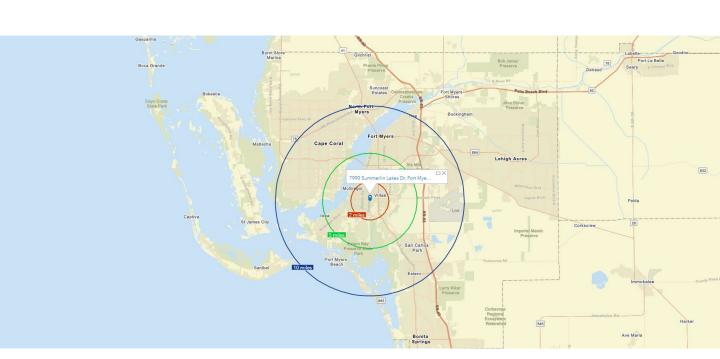

Coleen Frye, ACP (239) 218-5027

| DEMOGRAPHICS (2022)                      |                                              |         |          |
|------------------------------------------|----------------------------------------------|---------|----------|
| 7990 Summerlin Lakes Dr., Fort Myers, FL |                                              |         |          |
|                                          | 2 Miles                                      | 5 Miles | 10 Miles |
| Total Population                         | 39,773                                       | 152,634 | 470,275  |
| Median Age                               | 53.3                                         | 52.9    | 49.5     |
| Total Households                         | 19,915                                       | 71,201  | 200,458  |
| Traffic Count                            | 28,500 (2021) - Summerlin Rd to Gladiolus Dr |         |          |