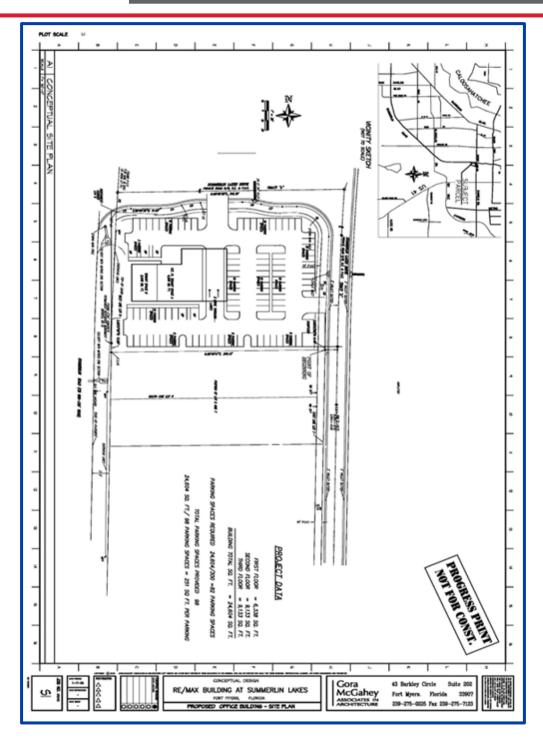

## 1.53± acre Commercial Corner Lot For Sale or Build-To-Suit

- Ready-platted parcel w/ in-place utilities. Zoned very Flexible CC
- $\bullet$  Up to 20,400± SF Medical/Office. Up to 30,600± SF Bank or Class A office & Up to 8,000± SF Restaurant.
- Convenient access to I-75 and Southwest Florida International Airport Excellent "Type A" surrounding financial, real estate and professional uses, neighboring retail and residential uses and activities.
- Walking distance to Barbara B. Mann, Florida Southwestern State College and Suncoast Credit Union Arena. The arena seats approx. 3,500 fans for sporting events, concerts, speaking engagements, graduations, and much more.
- Strap: 23-45-24-07-00000.0060; Plat: PB 64 PG 70
- Pricing: \$1,495,000 (\$22.43/PSF) Cash or PMM available to qualified buyer