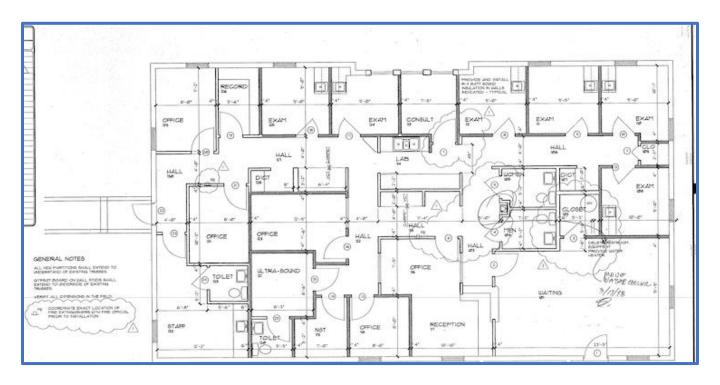

# Suite A – Medical Office Floorplan

### Suite A – Medical Office

7910 Summerlin Lakes Dr., Fort Myers, FL 33907 | O: (239) 489-0444 | ftmyerscommercial.com | michaeljfrye.com

Michael J. Frye, CCIM (239) 281-0441