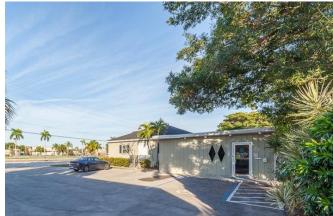

#### FOR SALE – Medical/Professional Office 100% LEASED 1570 Colonial Blvd., Fort Myers, FL 33907

| Total Bldg Size:          | 4,071± SF (Free Standing Building w/ 2 Suites)     |
|---------------------------|----------------------------------------------------|
| Purchase Price:           | \$949,900   5.7% Cap Rate                          |
| Zoning:<br>Traffic Count: | PO – Professional Office<br>54,000± per day (2020) |
| Strap #:                  | 02-45-24-P1-00061.0020<br>02-45-24-P1-00061.0060   |
| Year Built:               | 1962                                               |

Convenient location in the center of Fort Myers.

This property is located on Colonial Blvd. between Summerlin Road and US-41. Less than one mile from the Midpoint Bridge. Easily accessible from Cape Coral, downtown Fort Myers and I-75.