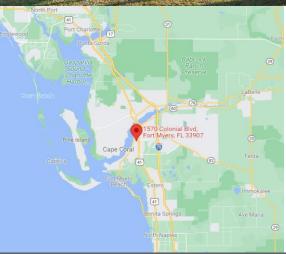

#### FOR SALE – Medical/Professional Office 100% LEASED 1570 Colonial Blvd., Fort Myers, FL 33907

| Total Bldg Size:          | 4,071± SF (Free Standing Building w/ 2 Suites)     |
|---------------------------|----------------------------------------------------|
| Purchase Price:           | \$949,900   5.7% Cap Rate                          |
| Zoning:<br>Traffic Count: | PO – Professional Office<br>54,000± per day (2020) |
| Strap #:                  | 02-45-24-P1-00061.0020<br>02-45-24-P1-00061.0060   |
| Year Built:               | 1962                                               |

Convenient location in the center of Fort Myers.

This property is located on Colonial Blvd. between Summerlin Road and US-41. Less than one mile from the Midpoint Bridge. Easily accessible from Cape Coral, downtown Fort Myers and I-75.