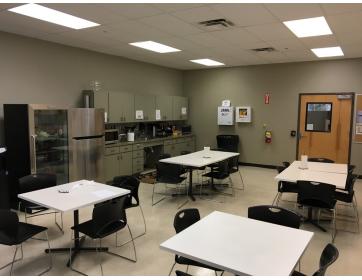

# 2301 Commerce Park Drive

**Palm Bay, FL 32905** 

Interior Photos (Furniture has been removed)

#### PROPERTY OVERVIEW

**Sale Price:** \$6,599,000

Stand-Alone CBS / Pre-Engineered Metal Frame, Metal Roof. Built in 2002.

Interior: Reception/Lobby, Mix of Private Offices & Open Landscape, Multiple Conference Rooms, Large Training Room, Break Area & Outdoor Patio.