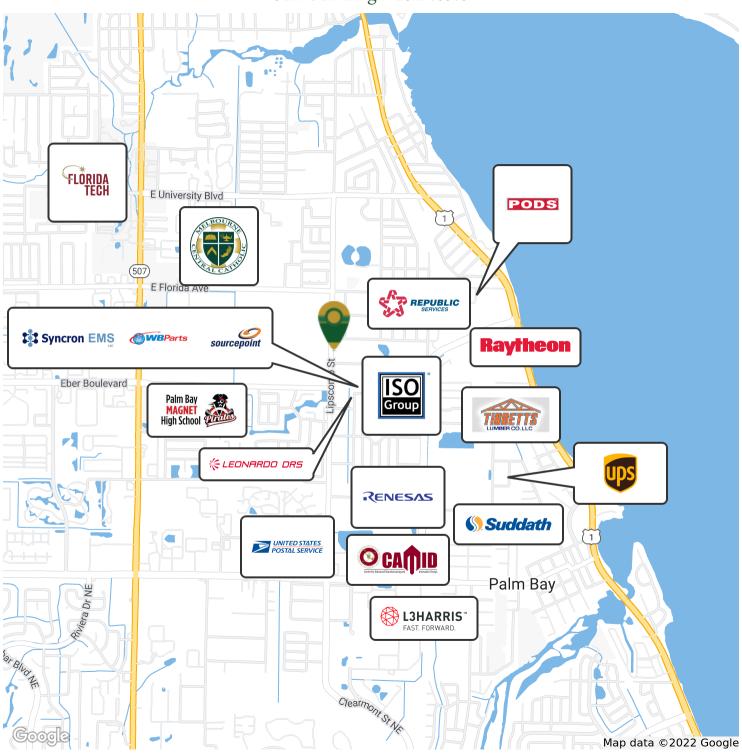

### 2301 Commerce Park Drive

**Palm Bay, FL 32905** 

Surrounding Businesses

Utilities: City Water/Sewer, FPL

Located in the heart of the Palm Bay Industrial Business Park area which is home to L3Harris, Renesas, DRS, UPS, Raytheon and various other companies. Facility is well located to nearby restaurants, day care with easy access to Highway US 1, Palm Bay Road and Interstate 95. The Melbourne Orlando International Airport is approximately 5 miles north and about a 10 minute drive. Make this your corporate home today!