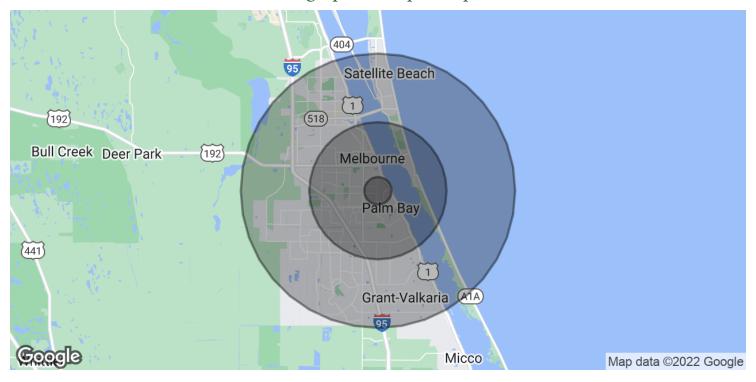

# 2301 Commerce Park Drive

Palm Bay, FL 32905

Demographics Map & Report

| POPULATION           | 1 MILE | 5 MILES | 10 MILES |
|----------------------|--------|---------|----------|
| Total Population     | 5,970  | 109,395 | 270,929  |
| Average Age          | 46.0   | 44.1    | 43.2     |
| Average Age (Male)   | 41.3   | 41.5    | 41.3     |
| Average Age (Female) | 47.9   | 46.5    | 44.9     |

| HOUSEHOLDS & INCOME | 1 MILE    | 5 MILES   | 10 MILES  |
|---------------------|-----------|-----------|-----------|
| Total Households    | 2,651     | 45,898    | 109,848   |
| # of Persons per HH | 2.3       | 2.4       | 2.5       |
| Average HH Income   | \$42,373  | \$60,075  | \$61,843  |
| Average House Value | \$124,509 | \$210,328 | \$219,005 |