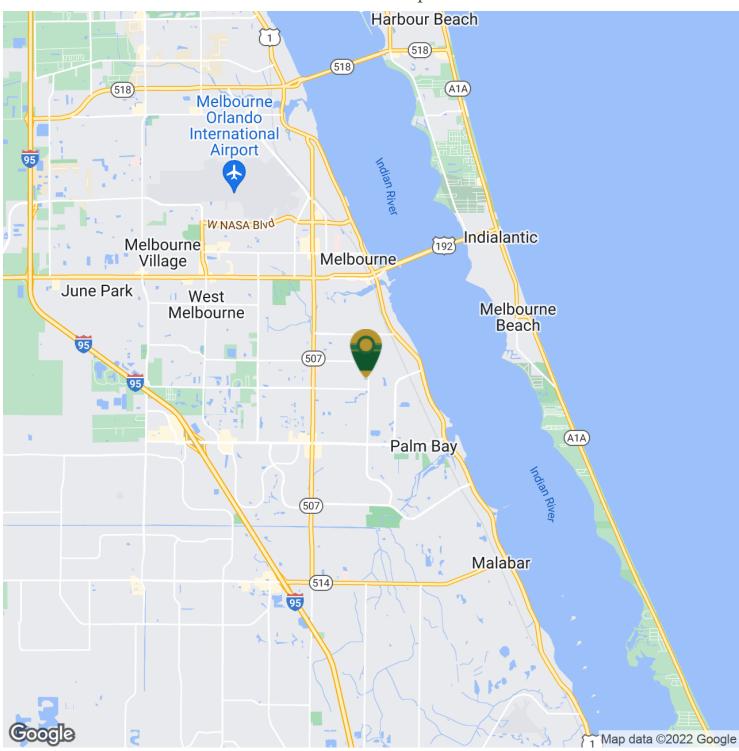

### Location Map

Utilities: City Water/Sewer, FPL

Located in the heart of the Palm Bay Industrial Business Park area which is home to L3Harris, Renesas, DRS, UPS, Raytheon and various other companies. Facility is well located to nearby restaurants, day care with easy access to Highway US 1, Palm Bay Road and Interstate 95. The Melbourne Orlando International Airport is approximately 5 miles north and about a 10 minute drive. Make this your corporate home today!