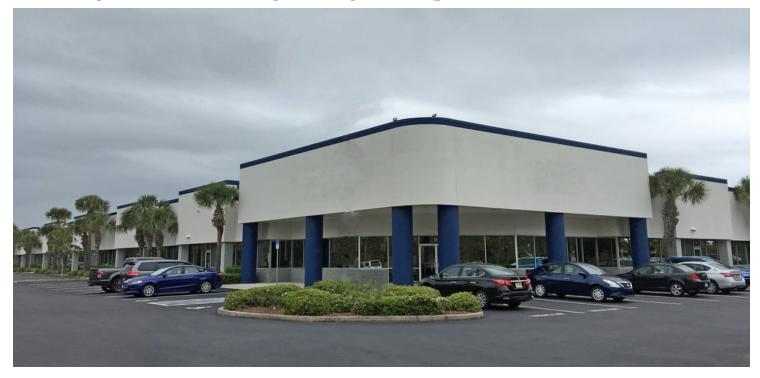

### 2301 Commerce Park Drive

Palm Bay, FL 32905

### High-Tech Office / Engineering / R&D Space in Excellent Condition

#### PROPERTY OVERVIEW

**Sale Price:** \$6,599,000

Stand-Alone CBS / Pre-Engineered Metal Frame, Metal Roof. Built in 2002.

Interior: Reception/Lobby, Mix of Private Offices & Open Landscape, Multiple Conference Rooms, Large Training Room, Break Area & Outdoor Patio.