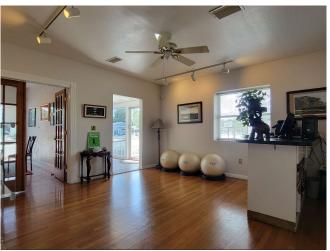

## PROFESSIONAL OFFICE IN ST. PETERSBURG

3848 Central Ave., St. Petersburg, FL 33711

**TURN-KEY OFFICE:** The 1,788 SF building, built in 1960, offers 5 offices, 2, restrooms, a nice reception area.

## FOR SALE: \$549,000

- 0.11-acre parcel near Downtown, the free-standing property offers the convenience to Downtown without the hassles.
- Flood Zone X: Desirable area that is determined to be outside the 1% and 0.2% chance floodplains.
- Newer HVAC, nice hardwood flooring, security system, breakroom with full size refrigerator and extra storage.
- CRT-1 zoning allows for a variety of professional office users, personal service industries and artistic studios.