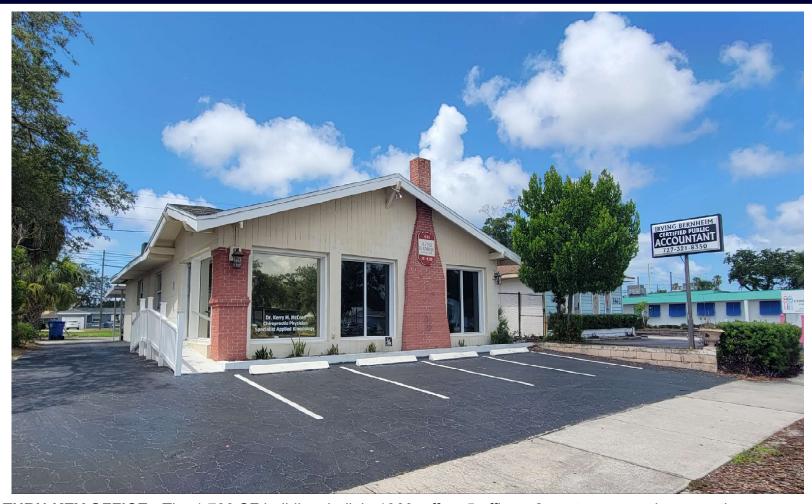

## PROFESSIONAL OFFICE IN ST. PETERSBURG

3848 Central Ave., St. Petersburg, FL 33711

**TURN-KEY OFFICE:** The 1,788 SF building, built in 1960, offers 5 offices, 2, restrooms, a nice reception area.

## FOR SALE: \$549,000

- 0.11-acre parcel near Downtown, the free-standing property offers the convenience to Downtown without the hassles.
- Flood Zone X: Desirable area that is determined to be outside the 1% and 0.2% chance floodplains.
- Newer HVAC, nice hardwood flooring, security system, breakroom with full size refrigerator and extra storage.
- CRT-1 zoning allows for a variety of professional office users, personal service industries and artistic studios.