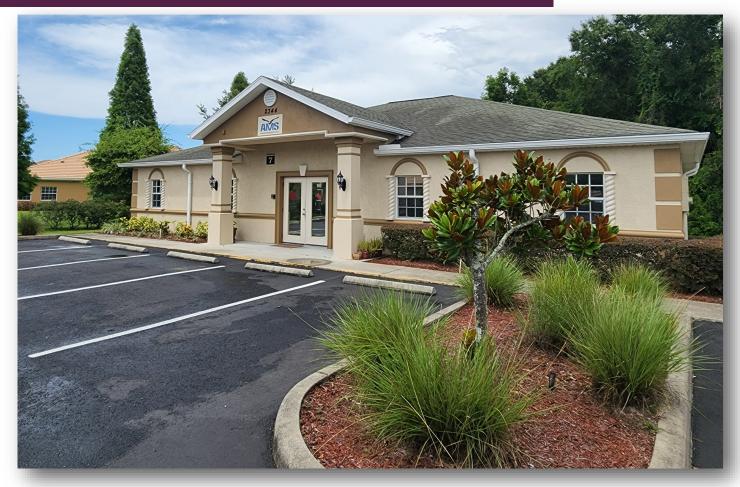

## Cypress Ridge Professional Center Office Building 2344 Crestover Lane, Wesley Chapel, FL 33544

# *Cypress Ridge Professional Center Office Building* 2344 Crestover Lane, Wesley Chapel, FL 33544

Class A professional office in the Cypress Ridge Professional Center in Wesley Chapel, FL 33544. Free -standing office building available for purchase with credit worthy Tenant in place. This wellmaintained 3,000 SF building is easily accessed from I-75 and SR56 with 76,000 AADT on SR56. The property is fully landscaped on a .07 Acre lot, located in a high-end office park with MPUD zoning.

The building layout features a typical office floorplan with versatility for conversion to medical office use. There are 2 restrooms, a break room, a large reception area, 10+ private offices with windows and common areas with ample storage and counter space.