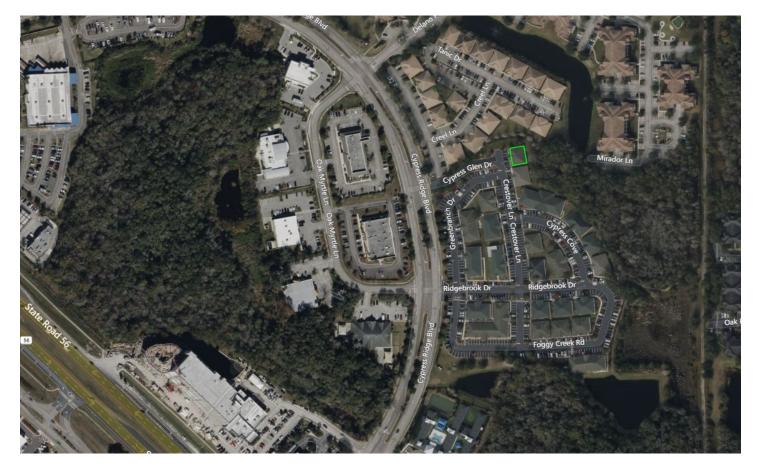

### For Sale

- Free Standing, Class A Professional Office Building
- Cypress Ridge Professional Center, Wesley Chapel, FL
- 3,000 +/- SF Building, .07 Acres, Zoned MPUD
- Typical Office Floorplan w/ Excellent Tenant
- Just Off SR56 & Cypress Ridge Blvd, 76,000 AADT on SR56
- Well-maintained and Landscaped Excellent Curb Appeal
- List Price \$900,000

# *Cypress Ridge Professional Center Office Building* 2344 Crestover Lane, Wesley Chapel, FL 33544

Class A professional office in the Cypress Ridge Professional Center in Wesley Chapel, FL 33544. Free -standing office building available for purchase with credit worthy Tenant in place. This wellmaintained 3,000 SF building is easily accessed from I-75 and SR56 with 76,000 AADT on SR56. The property is fully landscaped on a .07 Acre lot, located in a high-end office park with MPUD zoning.