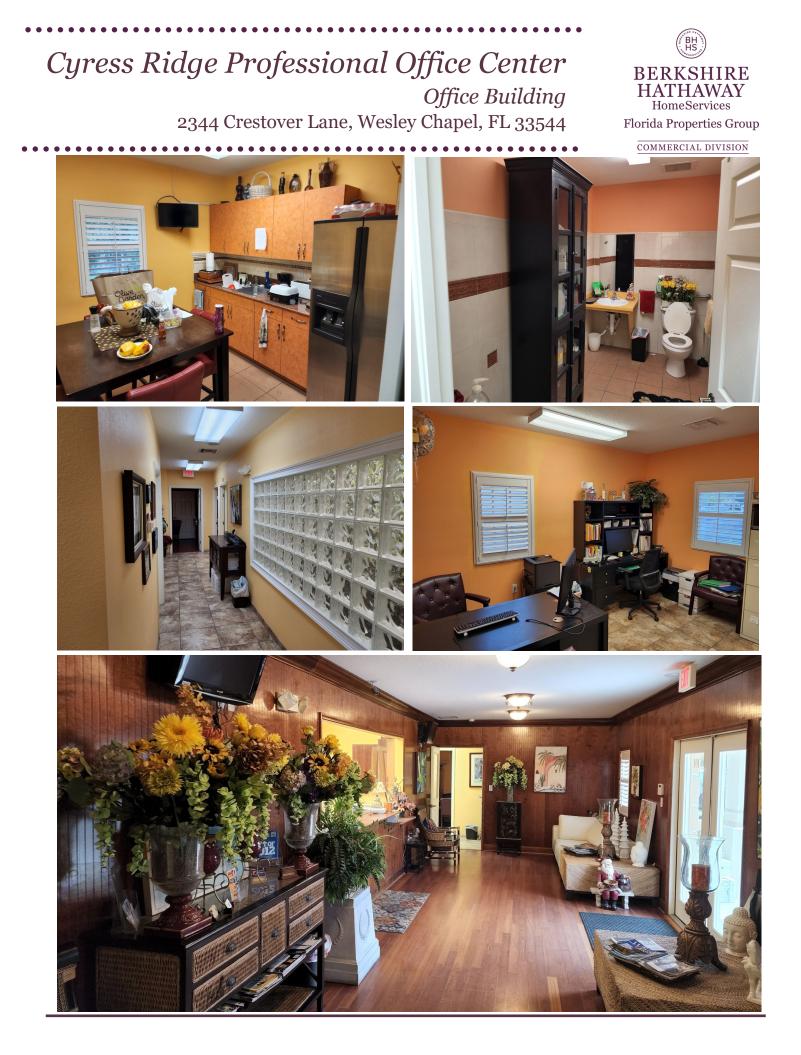

# *Cypress Ridge Professional Center Office Building* 2344 Crestover Lane, Wesley Chapel, FL 33544

Class A professional office in the Cypress Ridge Professional Center in Wesley Chapel, FL 33544. Free -standing office building available for purchase with credit worthy Tenant in place. This wellmaintained 3,000 SF building is easily accessed from I-75 and SR56 with 76,000 AADT on SR56. The property is fully landscaped on a .07 Acre lot, located in a high-end office park with MPUD zoning.

The building layout features a typical office floorplan with versatility for conversion to medical office use. There are 2 restrooms, a break room, a large reception area, 10+ private offices with windows and common areas with ample storage and counter space.