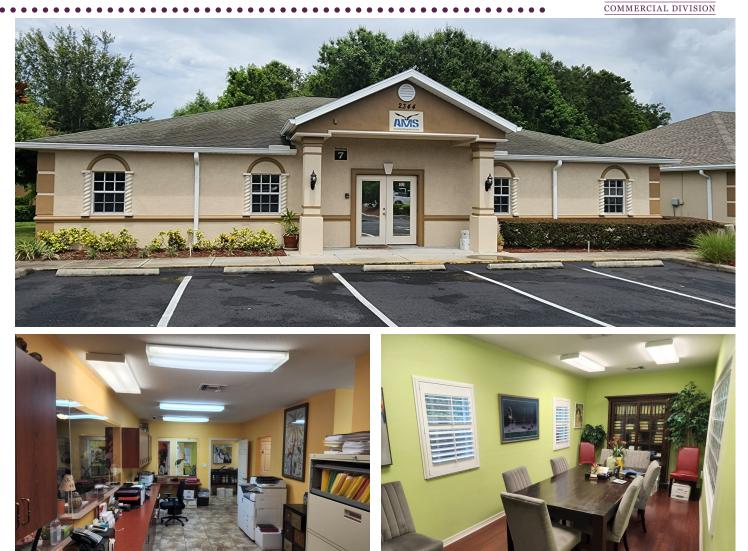

Cypress Ridge Professional Center Office Building 2344 Crestover Lane, Wesley Chapel, FL 33544

# *Cypress Ridge Professional Center Office Building* 2344 Crestover Lane, Wesley Chapel, FL 33544

Class A professional office in the Cypress Ridge Professional Center in Wesley Chapel, FL 33544. Free -standing office building available for purchase with credit worthy Tenant in place. This wellmaintained 3,000 SF building is easily accessed from I-75 and SR56 with 76,000 AADT on SR56. The property is fully landscaped on a .07 Acre lot, located in a high-end office park with MPUD zoning.

The building layout features a typical office floorplan with versatility for conversion to medical office use. There are 2 restrooms, a break room, a large reception area, 10+ private offices with windows and common areas with ample storage and counter space.