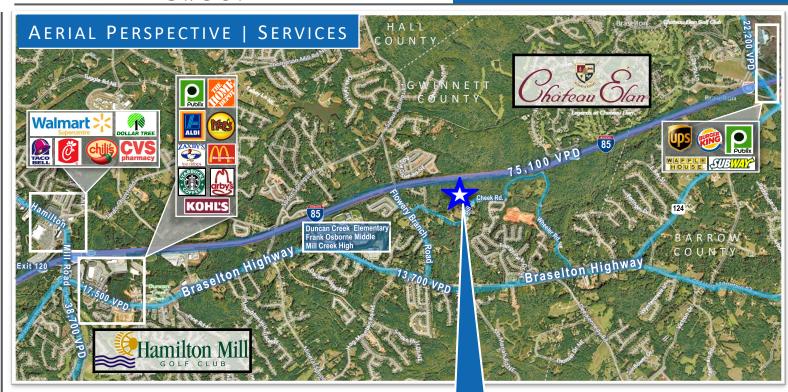

#### LOCATION

- Gently rolling land perfect for residential development between
  2 luxury communities, Chateau Elan & Hamilton Mill
- Three miles to the east is Chateau Elan, a resort spa and winery with four golf courses totally 63 holes and 2,000 homes ranging from the high \$300's to over 2 million. Three miles to the west is Hamilton Mill, a golf club community with 36 holes and 2,200 homes ranging from the \$300's to over a million
- Easy access from either exit 120 or 126 off of I-85 where retailers include Publix, Home Depot, Walmart Super Center, Aldi, Kohls, Dollar Tree, Starbucks and Chilis
- Very wealthy demographics with average household incomes over \$125,000 in 1 and 3 mile rings
- Extremely highly ranked Gwinnett County schools Duncan Creek Elementary ranked 8/10, Frank Osborne Middle ranked 9/10 and Mill Creek High ranked 9/10 by Greatschools.org are 1 mile from the property
- Less than 8 miles to the Mall Of Georgia, the largest mall in the state, 1.8 Million square feet anchored by Macy's, Nordstrom, Belk, & Dillard's
- Nearby Little Mulberry Park features pavilions, playgrounds, grilling areas, a lake, a disc golf course and miles of trails. Duncan Creek Park also provides a skate park, playground, basketball and sand volleyball courts and lighted walking track
- Easy 20 minute drive to Lake Lanier