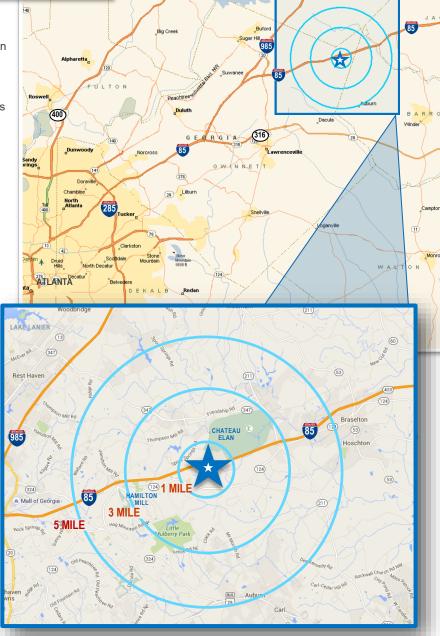

#### LOCATION

- Gently rolling land perfect for residential development between
  2 luxury communities, Chateau Elan & Hamilton Mill
- Three miles to the east is Chateau Elan, a resort spa and winery with four golf courses totally 63 holes and 2,000 homes ranging from the high \$300's to over 2 million. Three miles to the west is Hamilton Mill, a golf club community with 36 holes and 2,200 homes ranging from the \$300's to over a million
- Easy access from either exit 120 or 126 off of I-85 where retailers include Publix, Home Depot, Walmart Super Center, Aldi, Kohls, Dollar Tree, Starbucks and Chilis
- Very wealthy demographics with average household incomes over \$125,000 in 1 and 3 mile rings
- Extremely highly ranked Gwinnett County schools Duncan Creek Elementary ranked 8/10, Frank Osborne Middle ranked 9/10 and Mill Creek High ranked 9/10 by Greatschools.org are 1 mile from the property
- Less than 8 miles to the Mall Of Georgia, the largest mall in the state, 1.8 Million square feet anchored by Macy's, Nordstrom, Belk, & Dillard's
- Nearby Little Mulberry Park features pavilions, playgrounds, grilling areas, a lake, a disc golf course and miles of trails. Duncan Creek Park also provides a skate park, playground, basketball and sand volleyball courts and lighted walking track
- Easy 20 minute drive to Lake Lanier

| DEMOGRAPHICS            | 1 MILE    | 3 MILE    | 5 MILE    |
|-------------------------|-----------|-----------|-----------|
| Total Population (2021) | 5,804     | 33,219    | 86,075    |
| Households              | 1,727     | 10,216    | 27,602    |
| Average HH Income       | \$142,388 | \$125,375 | \$116,482 |