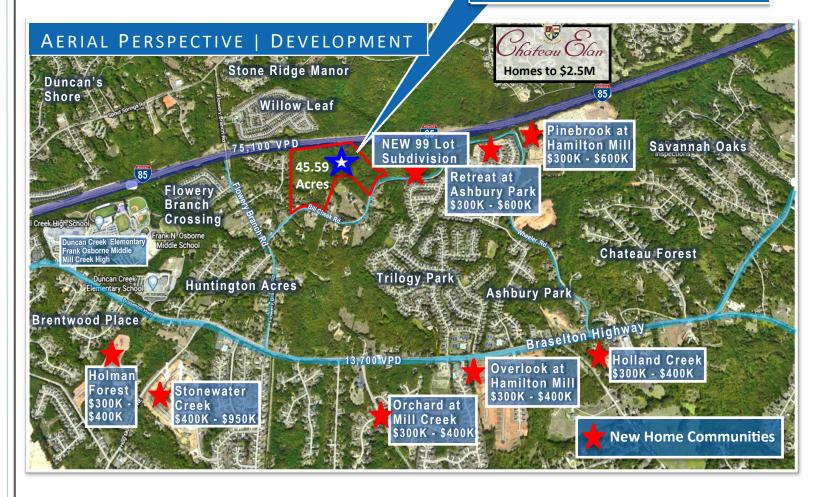

#### LOCATION

- Gently rolling land perfect for residential development between
  2 luxury communities, Chateau Elan & Hamilton Mill
- Three miles to the east is Chateau Elan, a resort spa and winery with four golf courses totally 63 holes and 2,000 homes ranging from the high \$300's to over 2 million. Three miles to the west is Hamilton Mill, a golf club community with 36 holes and 2,200 homes ranging from the \$300's to over a million
- Easy access from either exit 120 or 126 off of I-85 where retailers include Publix, Home Depot, Walmart Super Center, Aldi, Kohls, Dollar Tree, Starbucks and Chilis
- Very wealthy demographics with average household incomes over \$125,000 in 1 and 3 mile rings
- Extremely highly ranked Gwinnett County schools Duncan Creek Elementary ranked 8/10, Frank Osborne Middle ranked 9/10 and Mill Creek High ranked 9/10 by Greatschools.org are 1 mile from the property
- Less than 8 miles to the Mall Of Georgia, the largest mall in the state, 1.8 Million square feet anchored by Macy's, Nordstrom, Belk, & Dillard's
- Nearby Little Mulberry Park features pavilions, playgrounds, grilling areas, a lake, a disc golf course and miles of trails. Duncan Creek Park also provides a skate park, playground, basketball and sand volleyball courts and lighted walking track
- Easy 20 minute drive to Lake Lanier