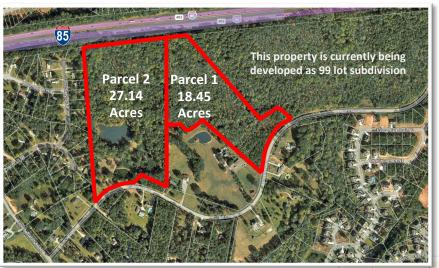

#### **PROFILE**

Prime acreage in one of the fastest growing Atlanta suburbs - Northeast Gwinnett County

- ♦ Two adjacent parcels total 45.59 Acres
  - Parcel 1 18.45 Acres
  - Parcel 2 27.14 Acres
- Water and electric are available on-site
- According to Gwinnett County, access to connect to sewer is available in the immediate area
- 51.24 acres next to the property has been approved by the county for 99 lot subdivision