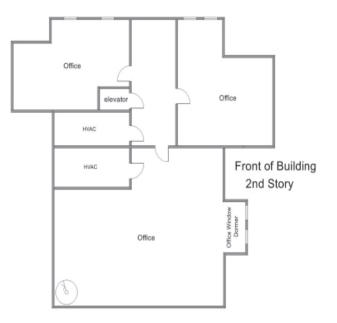

#### End Unit Office/Retail Condo(s) 3,010 SF (divisible)

**PRICE REDUCED:** 3,010 SF end unit condo was originally 2 units but current owner removed dividing wall which could easily be reinstalled to accommodate two separate users, allowing for buyer to occupy one unit and lease out remaining unit. Divisible option as follows:

Unit 1:  $\pm$ 1,870 SF has  $\pm$ 960 SF mostly open floor plan with kitchenette and elevator to  $\pm$  910 SF 2nd floor with 2 offices.

Unit 2:  $\pm$ 1,140 SF has  $\pm$ 570 SF open floor plan with spiral stairs to  $\pm$  570 SF 2nd floor built out office.