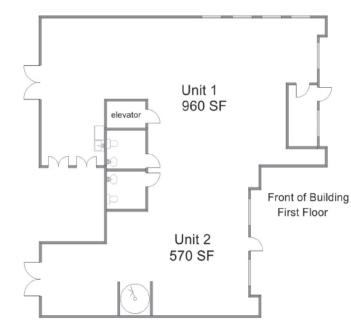

#### End Unit Office/Retail Condo(s) 3,010 SF (divisible)

**PRICE REDUCED:** 3,010 SF end unit condo was originally 2 units but current owner removed dividing wall which could easily be reinstalled to accommodate two separate users, allowing for buyer to occupy one unit and lease out remaining unit. Divisible option as follows:

Unit 1:  $\pm$ 1,870 SF has  $\pm$ 960 SF mostly open floor plan with kitchenette and elevator to  $\pm$  910 SF 2nd floor with 2 offices.

Unit 2:  $\pm$ 1,140 SF has  $\pm$ 570 SF open floor plan with spiral stairs to  $\pm$  570 SF 2nd floor built out office.