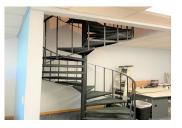

Unit 1:  $\pm$ 1,870 SF has  $\pm$ 960 SF mostly open floor plan with kitchenette and elevator to  $\pm$  910 SF 2nd floor with 2 offices.

Unit 2:  $\pm$ 1,140 SF has  $\pm$ 570 SF open floor plan with spiral stairs to  $\pm$  570 SF 2nd floor built out office.