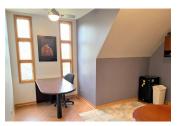

Unit 1:  $\pm$ 1,870 SF has  $\pm$ 960 SF mostly open floor plan with kitchenette and elevator to  $\pm$  910 SF 2nd floor with 2 offices.

Unit 2:  $\pm$ 1,140 SF has  $\pm$ 570 SF open floor plan with spiral stairs to  $\pm$  570 SF 2nd floor built out office.