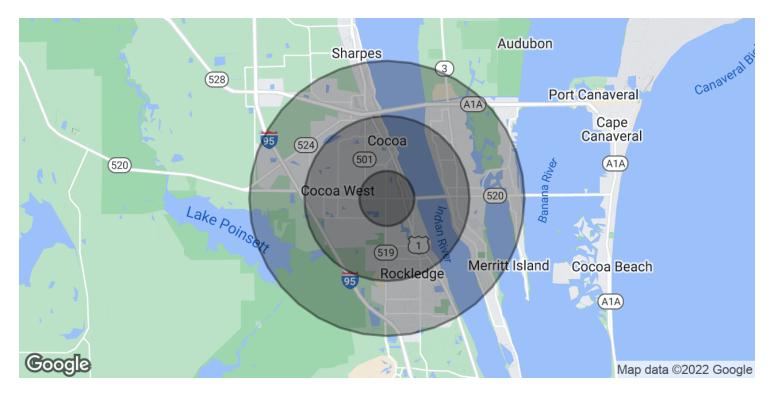

# **FOR SALE**

| POPULATION           | 1 MILE | 3 MILES | 5 MILES |
|----------------------|--------|---------|---------|
| Total Population     | 6,524  | 42,064  | 83,307  |
| Average Age          | 37.5   | 40.7    | 42.4    |
| Average Age (Male)   | 36.5   | 39.3    | 41.5    |
| Average Age (Female) | 40.7   | 41.8    | 42.9    |

| HOUSEHOLDS & INCOME | 1 MILE    | 3 MILES   | 5 MILES   |
|---------------------|-----------|-----------|-----------|
| Total Households    | 2,892     | 17,296    | 33,962    |
| # of Persons per HH | 2.3       | 2.4       | 2.5       |
| Average HH Income   | \$34,746  | \$52,858  | \$61,021  |
| Average House Value | \$147,534 | \$165,630 | \$220,870 |

<sup>\*</sup> Demographic data derived from 2010 US Census

Michael Dreyer, CCIM, ALC 321.773.1480 michael.e.dreyer@gmail.com