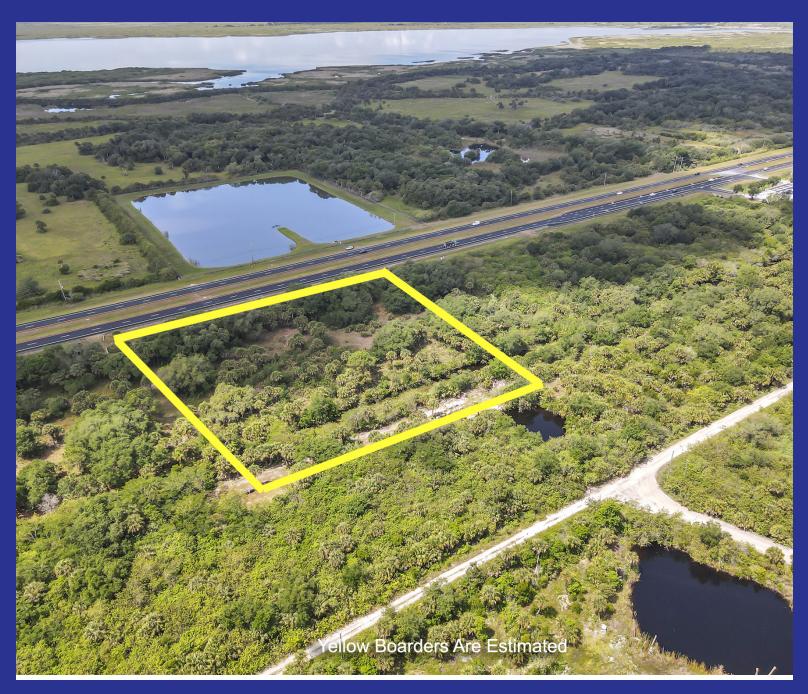

#### **OFFERING SUMMARY**

**Sale Price:** \$550,000

**Price / Acre:** \$199,275

**Lot Size:** 2.76+/- Acres

**Zoning:** BU-1 Commercial

**Uti** City of Cocoa Water

PROPERTY OVERVIEW

\*Offering includes 4 beautiful commercial-zoned lots with natural oak trees throughout

\*The site has approximately 400+/- feet of frontage and 300+/- feet of depth

\*Parcel ID's - 2408517, 2408516, and 2408515

\*Utilities: City of Cocoa Water, Septic

Note: Culvert will be required to access lots

#### **LOCATION OVERVIEW**

Four beautiful commercial zoned lots approximately 2.8+/- miles West of Interstate I-95 and State Road 520. North side of Highway.

Note: Once you pass the intersection of State Road 520 and State Road 524, it is approximately 1 mile to the property and approximately 1300+/- East of the Chevron Gas and Convenience Station at the intersection of State Road 520 and Satellite Blvd.