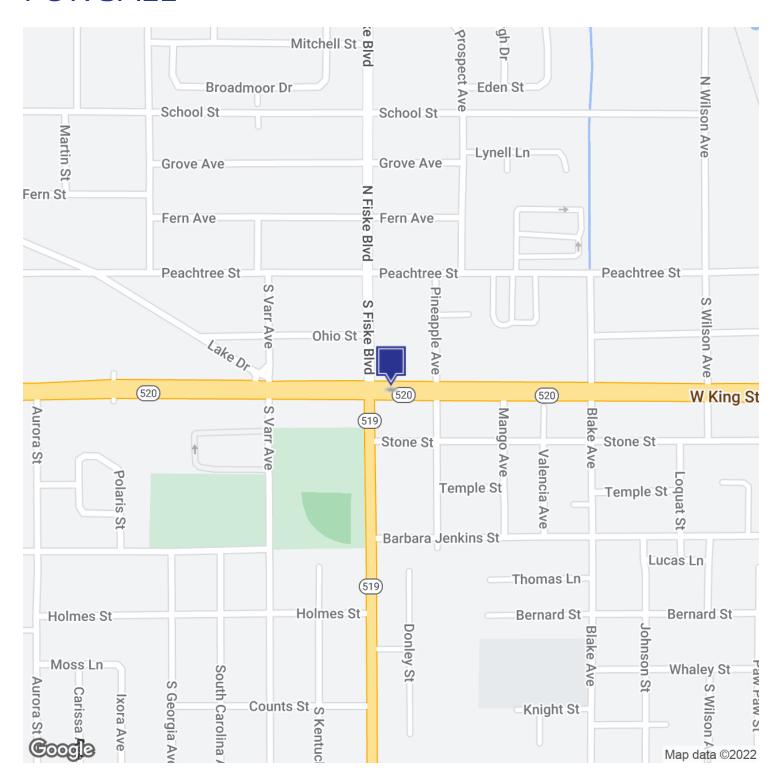

# **FOR SALE**

Michael Dreyer, CCIM, ALC 321.773.1480 michael.e.dreyer@gmail.com

Other Location Map

State Road 520, Cocoa, FL 32922

#### **LOCATION OVERVIEW**

Four beautiful commercial zoned lots approximately 2.8+/- miles West of Interstate I-95 and State Road 520. North side of Highway.

Note: Once you pass the intersection of State Road 520 and State Road 524, it is approximately 1 mile to the property and approximately 1300+/- East of the Chevron Gas and Convenience Station at the intersection of State Road 520 and Satellite Blvd.