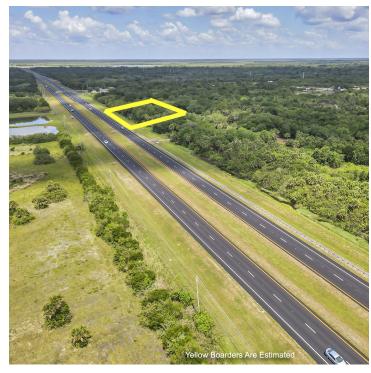

#### **OFFERING SUMMARY**

**Sale Price:** \$550,000

**Price / Acre:** \$199,275

**Lot Size:** 2.76+/- Acres

**Zoning:** BU-1 Commercial

**Uti** City of Cocoa Water

PROPERTY OVERVIEW

\*Offering includes 4 beautiful commercial-zoned lots with natural oak trees throughout

\*The site has approximately 400+/- feet of frontage and 300+/- feet of depth

\*Parcel ID's - 2408517, 2408516, and 2408515

\*Utilities: City of Cocoa Water, Septic

Note: Culvert will be required to access lots

#### **LOCATION OVERVIEW**

Four beautiful commercial zoned lots approximately 2.8+/- miles West of Interstate I-95 and State Road 520. North side of Highway.

Note: Once you pass the intersection of State Road 520 and State Road 524, it is approximately 1 mile to the property and approximately 1300+/- East of the Chevron Gas and Convenience Station at the intersection of State Road 520 and Satellite Blvd.