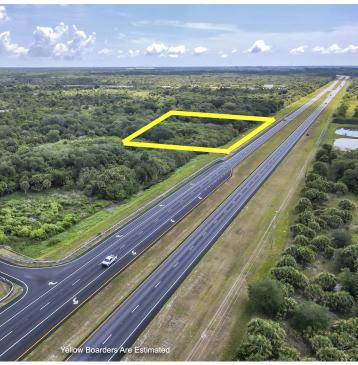

ing includes 4 beautiful commercial-zoned lots with natural oak trees throughout

\*The site has approximately 400+/- feet of frontage and 300+/- feet of depth

\*Parcel ID's - 2408517, 2408516, and 2408515

\*Utilities: City of Cocoa Water, Septic

Note: Culvert will be required to access lots

#### **LOCATION OVERVIEW**

Four beautiful commercial zoned lots approximately 2.8+/- miles West of Interstate I-95 and State Road 520. North side of Highway.

Note: Once you pass the intersection of State Road 520 and State Road 524, it is approximately 1 mile to the property and approximately 1300+/- East of the Chevron Gas and Convenience Station at the intersection of State Road 520 and Satellite Blvd.





and Septic

Other Additional Photos

State Road 520, Cocoa, FL 32922

# **FOR SALE**











Michael Dreyer, CCIM, ALC 321.773.1480 michael.e.dreyer@gmail.com

Other Location Map

State Road 520, Cocoa, FL 32922

### FOR SALE







Michael Dreyer, CCIM, ALC 321.773.1480 michael.e.dreyer@gmail.com

Dreyer & Associates 1924 South Patrick Drive Indian Harbour Beach, FL 32937 www.dreyercommercial.com Other Retailer Map

State Road 520, Cocoa, FL 32922

## FOR SALE







Michael Dreyer, CCIM, ALC 321.773.1480 michael.e.dreyer@gmail.com

Dreyer & Associates 1924 South Patrick Drive Indian Harbour Beach, FL 32937 www.dreyercommercial.com State Road 520, Cocoa, FL 32922

# **FOR SALE**



| POPULATION           | 1 MILE | 3 MILES | 5 MILES |
|----------------------|--------|---------|---------|
| Total Population     | 6,524  | 42,064  | 83,307  |
| Average Age          | 37.5