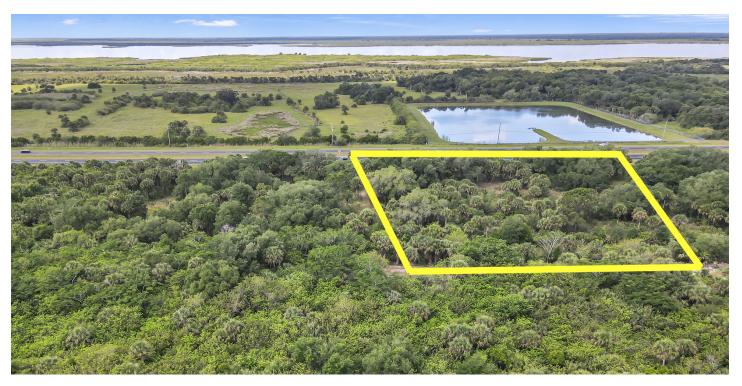

ering includes 4 beautiful commercial-zoned lots with natural oak trees throughout

\*The site has approximately 400+/- feet of frontage and 300+/- feet of depth

\*Parcel ID's - 2408517, 2408516, and 2408515

\*Utilities: City of Cocoa Water, Septic

Note: Culvert will be required to access lots

#### **LOCATION OVERVIEW**

Four beautiful commercial zoned lots approximately 2.8+/- miles West of Interstate I-95 and State Road 520. North side of Highway.

Note: Once you pass the intersection of State Road 520 and State Road 524, it is approximately 1 mile to the property and approximately 1300+/- East of the Chevron Gas and Convenience Station at the intersection of State Road 520 and Satellite Blvd.





and Septic

Other Additional Photos

State Road 520, Cocoa, FL 32922

# **FOR SALE**











Michael Dreyer, CCIM, ALC 321.773.1480 michael.e.dreyer@gmail.com

Other Location Map

State Road 520, Cocoa, FL 32922

### FOR SALE







Michael Dreyer, CCIM, ALC 321.773.1480 michael.e.dreyer@gmail.com

Dreyer & Associates 1924 South Patrick Drive Indian Harbour Beach, FL 32937 www.dreyercommercial.com Other Retailer Map

State Road 520, Cocoa, FL 32922

## FOR SALE







Michael Dreyer, CCIM, ALC 321.773.1480 michael.e.dreyer@gmail.com

Dreyer & Associates 1924 South Patrick Drive Indian Harbour Beach, FL 32937 www.dreyercommercial.com State Road 520, Cocoa, FL 32922

# **FOR SALE**



| POPULATION           | 1 MILE | 3 MILES | 5 MILES |
|----------------------|--------|---------|---------|
| Total Population     | 6,524  | 42,064  | 83,307  |
| Average Age          | 37.5