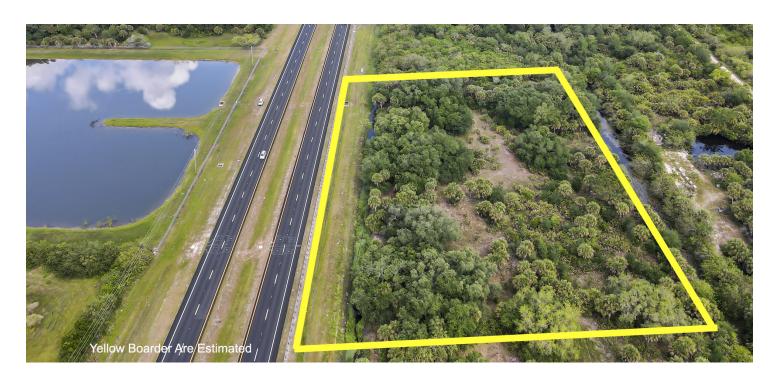

# HWY 520 Brevard County 2.76+- Commercial Parcel **FOR SALE**



**Dreyer & Associates Real Estate Group - Commercial Division** 

State Road 520, Cocoa, FL 32922

### HWY 520 Brevard County 2.76+- Commercial Parcel



Contact:



Michael Dreyer, CCIM, ALC 321.773.1480 michael.e.dreyer@gmail.com

Dreyer & Associates 1924 South Patrick Drive Indian Harbour Beach, FL 32937 www.dreyercommercial.com Other Executive Summary

State Road 520, Cocoa, FL 32922

### **FOR SALE**



#### **OFFERING SUMMARY**

**Sale Price:** \$550,000

**Price / Acre:** \$199,275

**Lot Size:** 2.76+/- Acres

**Zoning:** BU-1 Commercial

**Uti** City of Cocoa Water

PROPERTY OVERVIEW

\*Offering includes 4 beautiful commercial-zoned lots with natural oak trees throughout

\*The site has approximately 400+/- feet of frontage and 300+/- feet of depth

\*Parcel ID's - 2408517, 2408516, and 2408515

\*Utilities: City of Cocoa Water, Septic

Note: Culvert will be required to access lots

#### **LOCATION OVERVIEW**

Four beautiful commercial zoned lots approximately 2.8+/- miles West of Interstate I-95 and State Road 520. North side of Highway.

Note: Once you pass the intersection of State Road 520 and State Road 524, it is approximately 1 mile to the property and approximately 1300+/- E