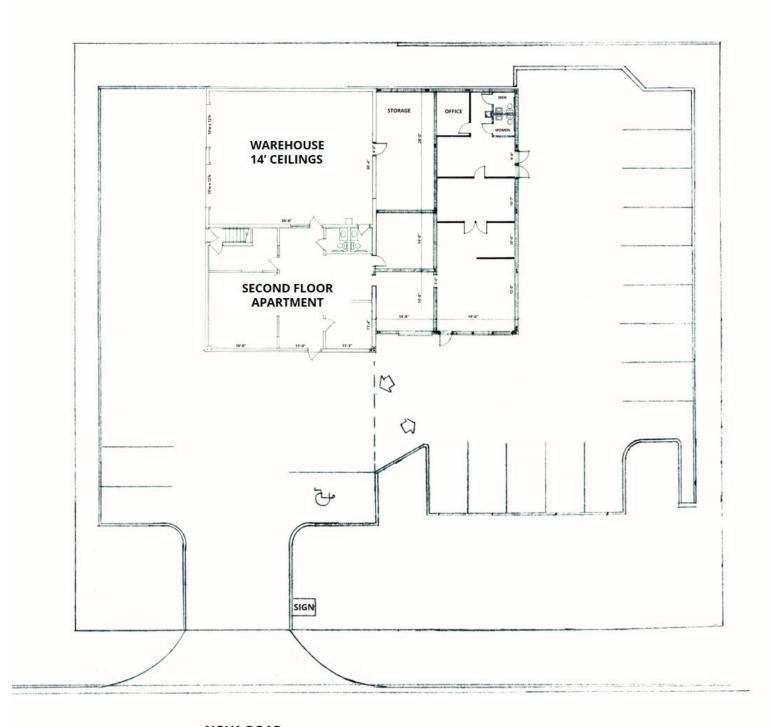

#### PROPERTY DESCRIPTION

5,504 SF Freestanding Building on 0.49+/- Acres with 150+/- front feet on Nova Road.

Could be two first floor retail units; four restrooms on the first floor, 30' x 40' warehouse with 14' ceiling height and two overhead doors 10' wide x 12' high plus 14' x 27' storage, and a second floor large 1,200 SF one bedroom apartment.

### FLOOR PLAN FIRST FLOOR

# FLOOR PLAN SECOND FLOOR