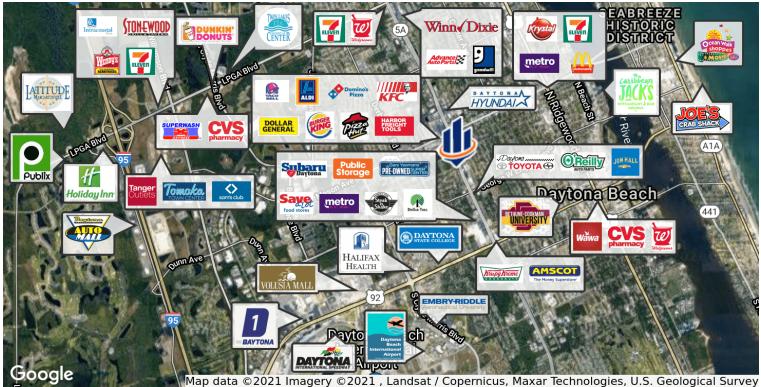

#### LOCATION DESCRIPTION

Located on the west side of Nova Road between Mason Avenue and International Speedway Boulevard. Approximately 4.3 miles to Interstate 95 and 0.8 miles to International Speedway Boulevard.

### **LOCATION MAPS**

JOHN W. TROST, CCIM Principal | Senior Advisor O: 386.301.4581 | C: 386.295.5723 john.trost@svn.com