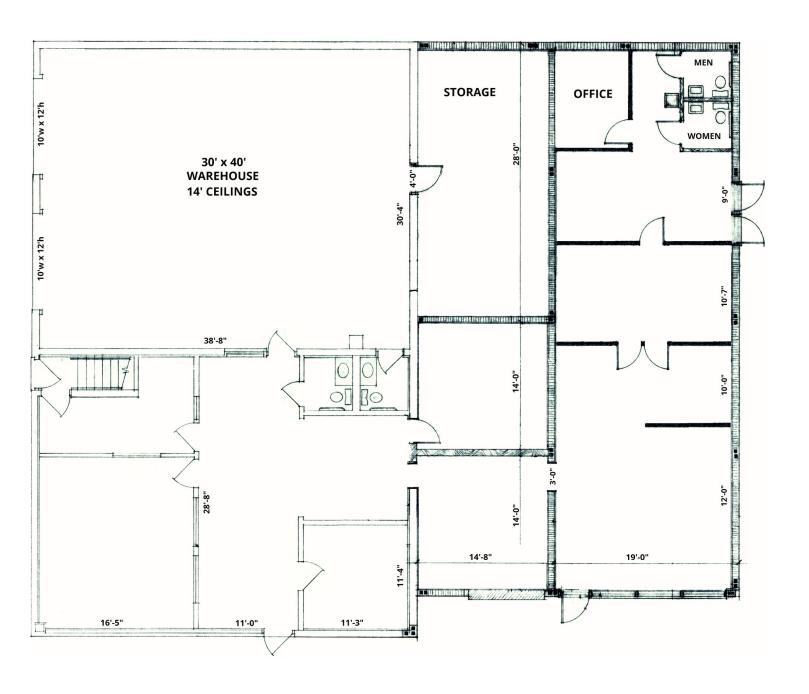

#### PROPERTY DESCRIPTION

5,504 SF Freestanding Building on 0.49+/- Acres with 150+/- front feet on Nova Road.

Could be two first floor retail units; four restrooms on the first floor, 30' x 40' warehouse with 14' ceiling height and two overhead doors 10' wide x 12' high plus 14' x 27' storage, and a second floor large 1,200 SF one bedroom apartment.

### FLOOR PLAN FIRST FLOOR