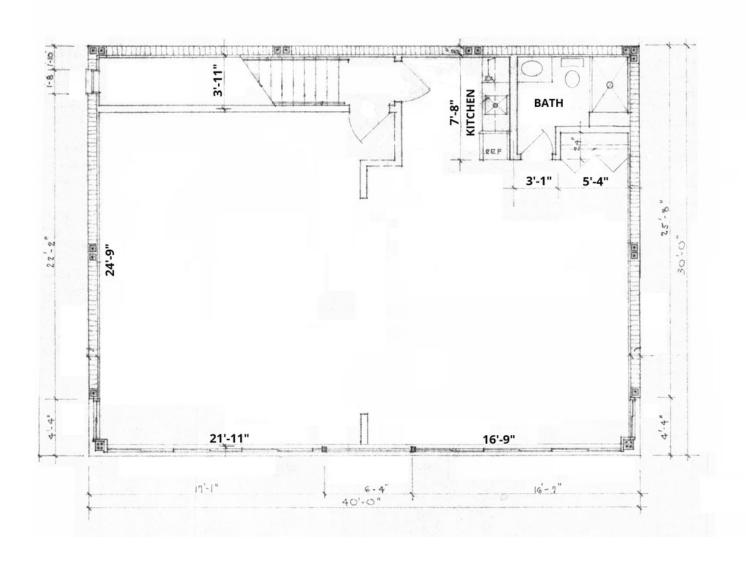

#### PROPERTY DESCRIPTION

5,504 SF Freestanding Building on 0.49+/- Acres with 150+/- front feet on Nova Road.

Could be two first floor retail units; four restrooms on the first floor, 30' x 40' warehouse with 14' ceiling height and two overhead doors 10' wide x 12' high plus 14' x 27' storage, and a second floor large 1,200 SF one bedroom apartment.

# FLOOR PLAN SECOND FLOOR