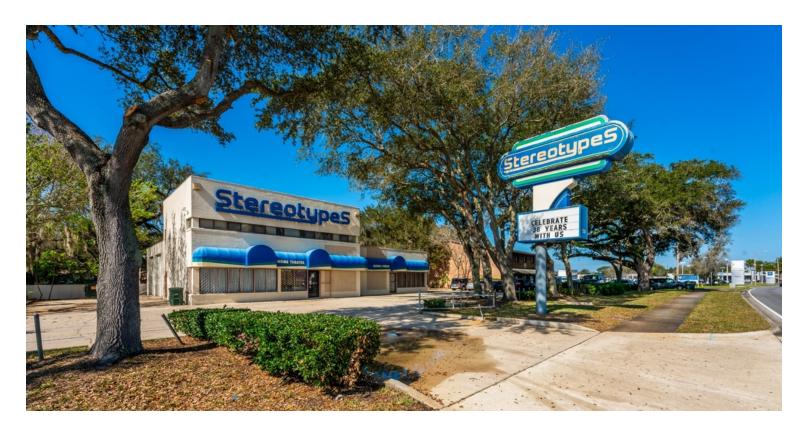

#### FREESTANDING RETAIL BUILDING

#### PROPERTY DESCRIPTION

5,504 SF Freestanding Building on 0.49+/- Acres with 150+/- front feet on Nova Road.

Could be two first floor retail units; four restrooms on the first floor, 30' x 40' warehouse with 14' ceiling height and two overhead doors 10' wide x 12' high plus 14' x 27' storage, and a second floor large 1,200 SF one bedroom apartment.

Pylon Sign has tremendous visibility to north and south bound traffic.

Parking for up to 20 vehicles.

Secure window guards.

High traffic location with several auto dealerships in close proximity along Nova Road.

#### **OFFERING SUMMARY**

| SALE PRICE:    | \$799,000                                                              |
|----------------|------------------------------------------------------------------------|
| LOT SIZE:      | 0.49+/- Acres                                                          |
| BUILDING SIZE: | First Floor 4,304 SF<br>Second Floor 1,200 SF<br><b>Total 5,504 SF</b> |
| YEAR BUILT:    | 1986 & 2003                                                            |
| PARCEL NO:     | 5238-17-07-0120                                                        |
| TRAFFIC COUNT: | 35,500 AADT                                                            |
| ZONING:        | BR-2, Business Retail                                                  |
|                |                                                                        |

### **LOCATION ADDRESS**

550 N. Nova Road Daytona Beach, FL 32114

JOHN W. TROST, CCIM