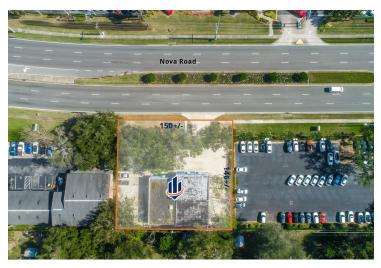

#### LOCATION DESCRIPTION

Located on the west side of Nova Road between Mason Avenue and International Speedway Boulevard. Approximately 4.3 miles to Interstate 95 and 0.8 miles to International Speedway Boulevard.

#### **OFFERING SUMMARY**

| SALE PRICE:    | \$799,000                                                              |
|----------------|------------------------------------------------------------------------|
| LOT SIZE:      | 0.49+/- Acres                                                          |
| BUILDING SIZE: | First Floor 4,304 SF<br>Second Floor 1,200 SF<br><b>Total 5,504 SF</b> |
| YEAR BUILT:    | 1986 & 2003                                                            |
| PARCEL NO:     | 5238-17-07-0120                                                        |
| TRAFFIC COUNT: | 35,500 AADT                                                            |
| ZONING:        | BR-2, Business Retail                                                  |
|                |                                                                        |

### **LOCATION ADDRESS**

550 N. Nova Road Daytona Beach, FL 32114

JOHN W. TROST, CCIM

### **LOCATION MAPS**

JOHN W. TROST, CCIM Principal | Senior Advisor O: 386.301.4581 | C: 386.295.5723 john.trost@svn.com