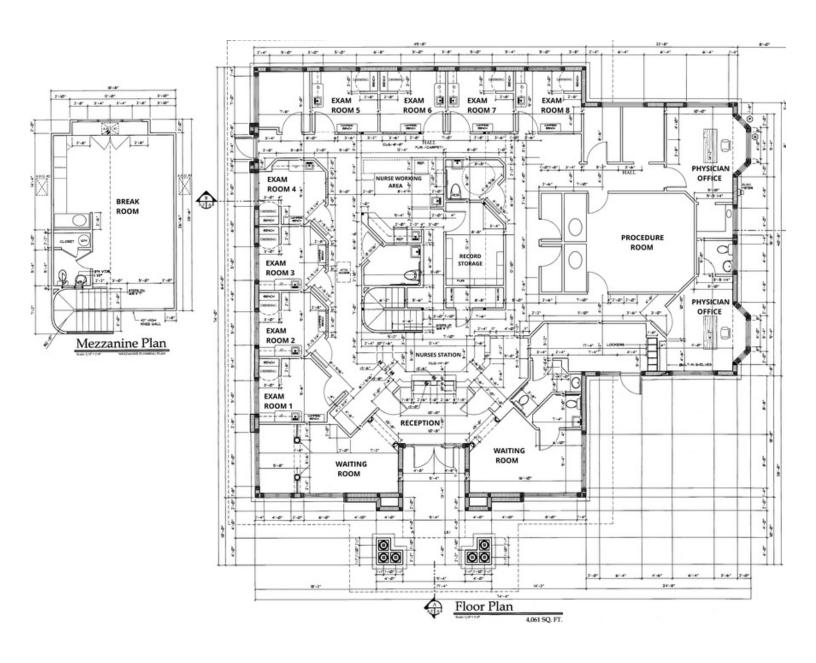

#### PROPERTY DESCRIPTION

4,061 SF Medical Office Building For Sale in Volusia Medical Park.

Functional medical layout with travertine flooring.

2 waiting rooms, 8 exam rooms, 1 large procedure room, 2 physician offices, 6 restrooms, record storage, nurses station, and breakroom in the mezzanine.

## FLOOR PLAN

JOHN W. TROST, CCIM

Principal | Senior Advisor O: 386.301.4581 | C: 386.295.5723 john.trost@svn.com CHRIS BUTERA

Principal
O: 386.453.4789
chris.butera@svn.com