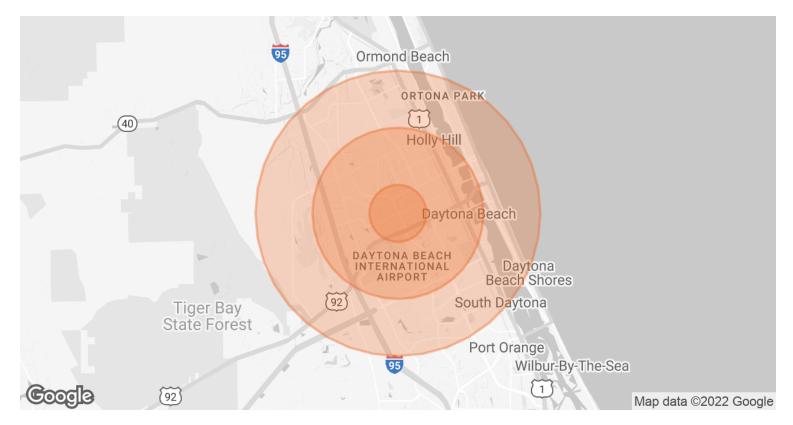

# **DEMOGRAPHICS MAP & REPORT**

| POPULATION                           | 1 MILE              | 3 MILES               | 5 MILES               |
|--------------------------------------|---------------------|-----------------------|-----------------------|
| TOTAL POPULATION                     | 10,465              | 60,201                | 131,483               |
| AVERAGE AGE                          | 32.5                | 33.3                  | 40.5                  |
| AVERAGE AGE (MALE)                   | 32.9                | 32.4                  | 38.4                  |
| AVERAGE AGE (FEMALE)                 | 33.3                | 35.8                  | 42.8                  |
|                                      |                     |                       |                       |
| HOUSEHOLDS & INCOME                  | 1 MILE              | 3 MILES               | 5 MILES               |
| HOUSEHOLDS & INCOME TOTAL HOUSEHOLDS | <b>1 MILE</b> 3,566 | <b>3 MILES</b> 25,268 | <b>5 MILES</b> 59,039 |
|                                      |                     |                       |                       |
| TOTAL HOUSEHOLDS                     | 3,566               | 25,268                | 59,039                |

<sup>\*</sup> Demographic data derived from 2010 US Census

JOHN W. TROST, CCIM Principal | Senior Advisor O: 386.301.4581 | C: 386.295.5723 john.trost@svn.com CHRIS BUTERA
Principal
O: 386.453.4789
chris.butera@svn.com