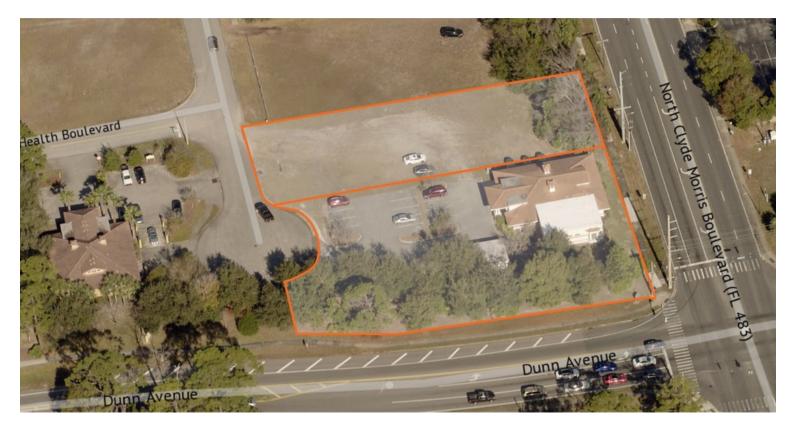

## LOCATION DESCRIPTION

Located in Volusia Medical Park just north of Dunn Avenue and west of Clyde Morris Boulevard.

Less than 1 mile to Halifax Health Medical Center, 4.6 miles to AdventHealth Daytona Beach Hospital, and approximately 3.2 miles to Interstate 95.

### **LOCATION ADDRESS**

517 Health Boulevard Daytona Beach, FL 32114

JOHN W. TROST, CCIM

Principal | Senior Advisor O: 386.301.4581 | C: 386.295.5723 john.trost@svn.com CHRIS BUTERA

Principal
O: 386.453.4789
chris.butera@svn.com