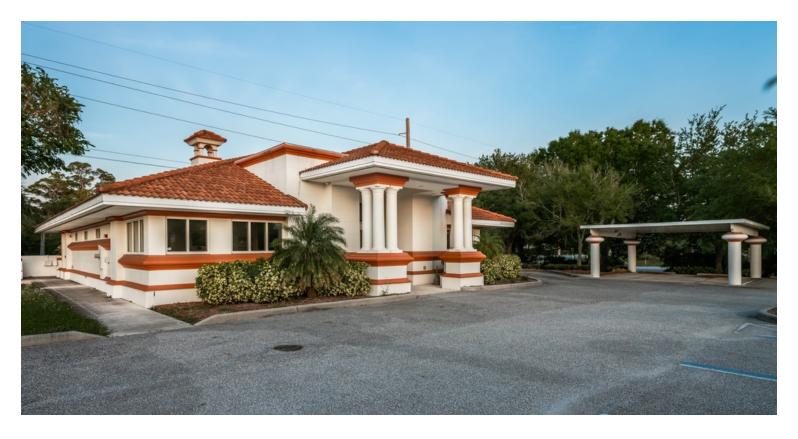

## MEDICAL OFFICE BUILDING FOR SALE

#### PROPERTY DESCRIPTION

4,061 SF Medical Office Building For Sale in Volusia Medical Park.

Functional medical layout with travertine flooring.

2 waiting rooms, 8 exam rooms, 1 large procedure room, 2 physician offices, 6 restrooms, record storage, nurses station, and breakroom in the mezzanine.

### **LOCATION ADDRESS**

517 Health Boulevard Daytona Beach, FL 32114

JOHN W. TROST, CCIM

Principal | Senior Advisor O: 386.301.4581 | C: 386.295.5723 john.trost@svn.com CHRIS BUTERA

Principal
O: 386.453.4789
chris.butera@svn.com