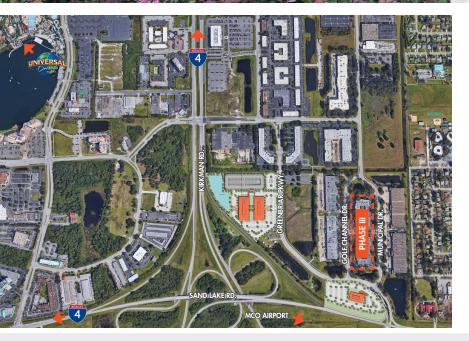

### **PROPERTY FEATURES**

- Well located garden office / flex with upgraded landscaping
- 100% office available
- Grade-level doors
- Suite and partial building signage available
- Individual entrance/acess
- Easy access to I-4, airport, Sand Lake Road, Kirkman Road, and International Drive
- On-campus management
- 100+ restaurants within 1 mile

### **PROPERTY FEATURES**

- Well located garden office / flex with upgraded landscaping
- Dock-high doors available
- 100% HVAC
- Easy access to I-4 Sand Lake Road, Kirkman Road, and International Drive
- On-campus management
- 100+ restaurants within 1 mile