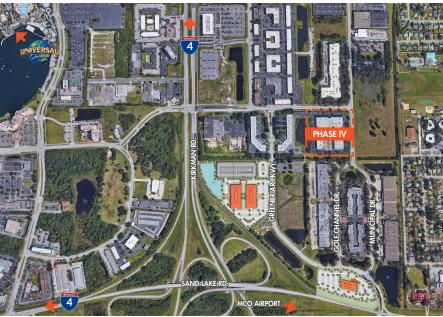

ORLANDO, FL

SAND LAKE WEST

### **PROPERTY FEATURES**

- Well located garden office / flex with upgraded landscaping
- 100% office available
- Grade-level doors
- Suite and partial building signage available
- Individual entrance/acess
- Easy access to I-4, airport, Sand Lake Road, Kirkman Road, and International Drive
- On-campus management
- 100+ restaurants within 1 mile

### **SUITE 7803-7699: 5,483 - 14,105 RSF AVAILABLE**