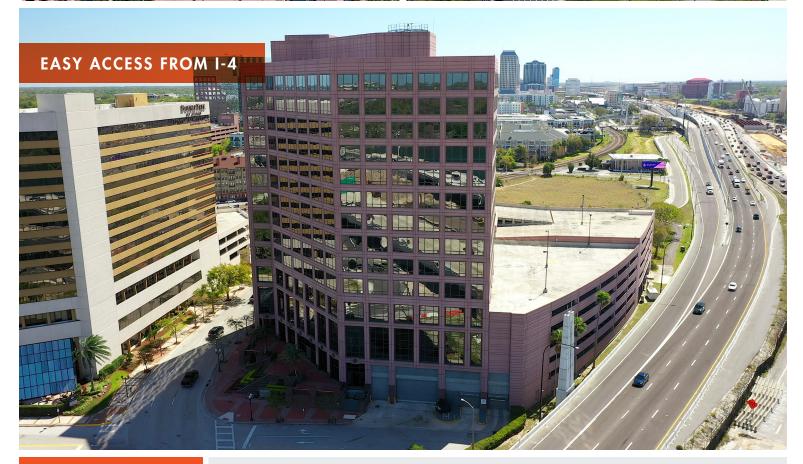

### **CLASS-A DEVELOPMENT**

Gateway Center has the best in/out access in all of Orlando's Central Business District and excellent visiblity on I-4. In addition, Gateway Center has won the 2018 - 2019 TOBY Outstanding Building of the Year Award and the TOBY 360 Award.

## LOCATION

Gateway Center is a premium 17-story office building with I-4 visibility located at the intersection of Ivanhoe Boulevard and I-4 in Downtown Orlando.