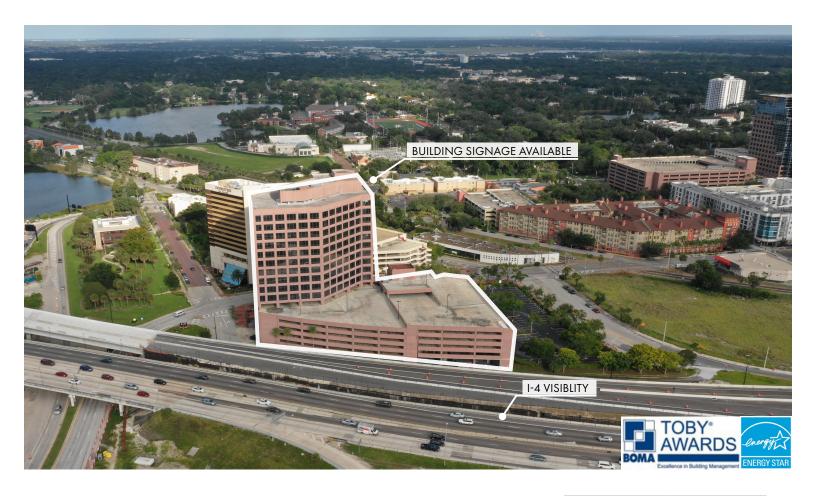

### **CLASS-A DEVELOPMENT**

Gateway Center has the best in/out access in all of Orlando's Central Business District and excellent visiblity on I-4. In addition, Gateway Center has won the 2018 - 2019 TOBY Outstanding Building of the Year Award and the TOBY 360 Award.

## LOCATION

Gateway Center is a premium 17-story office building with I-4 visibility located at the intersection of Ivanhoe Boulevard and I-4 in Downtown Orlando.