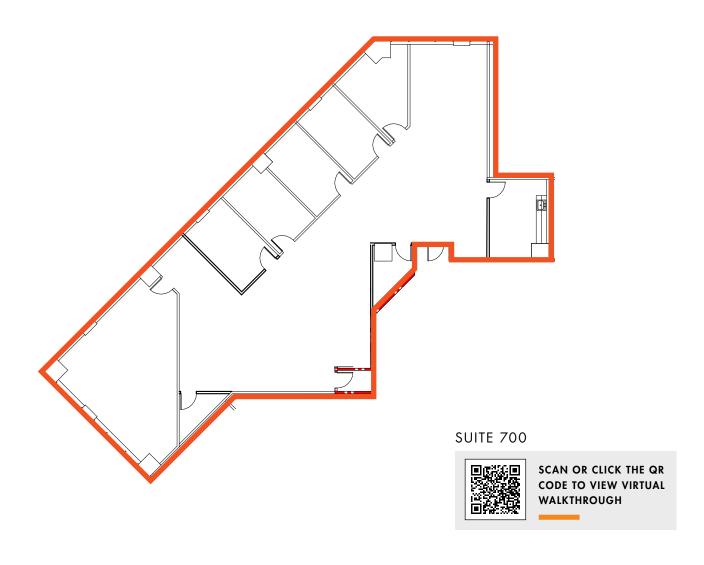

Gabe.DeJesus@foundrycommercial.com Licensed Real Estate Broker

SUITE 700 4,370 SF AVAILABLE

Although the information contained herein was provided by sources believed to be reliable, Foundry Commercial makes no representation, expressed or implied, as to its accuracy and said information is subject to errors, omissions or changes.