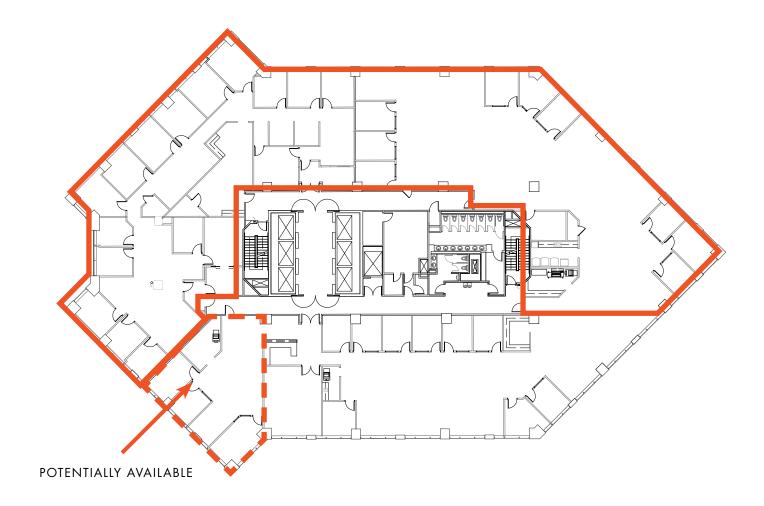

SUITE 850 14,091 SF AVAILABLE

Although the information contained herein was provided by sources believed to be reliable, Foundry Commercial makes no representation, expressed or implied, as to its accuracy and said information is subject to errors, omissions or changes.