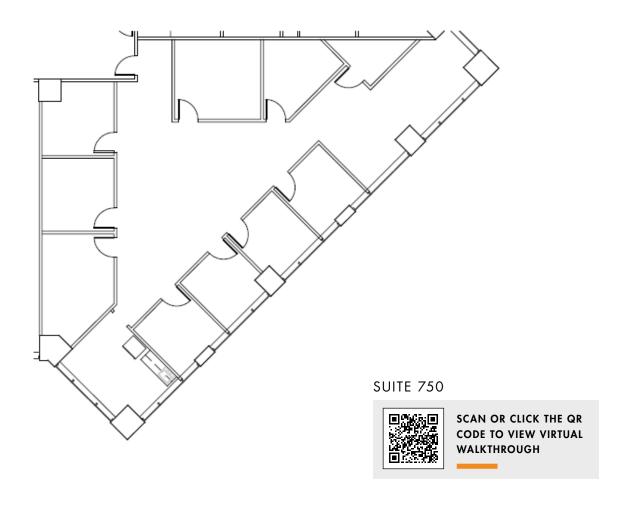

Licensed Real Estate Broker

SUITE 750

2,850 SF AVAILABLE

Although the information contained herein was provided by sources believed to be reliable, Foundry Commercial makes no representation, expressed or implied, as to its accuracy and said information is subject to errors, omissions or changes.