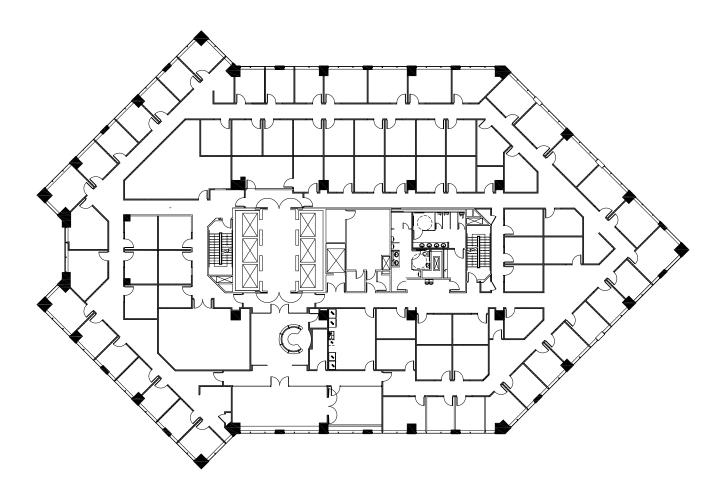

Adjacent Double Tree Hotel

🖺 Storage space available

On-site property management

| SUITE                  | RSF            |
|------------------------|----------------|
| 700                    | 4,370          |
| 750                    | 2,850          |
| 850                    | 14,091         |
| 900                    | 8,000 - 16,778 |
| 11 <sup>th</sup> Floor | 21,834         |
| 15 <sup>th</sup> Floor | 21,834         |