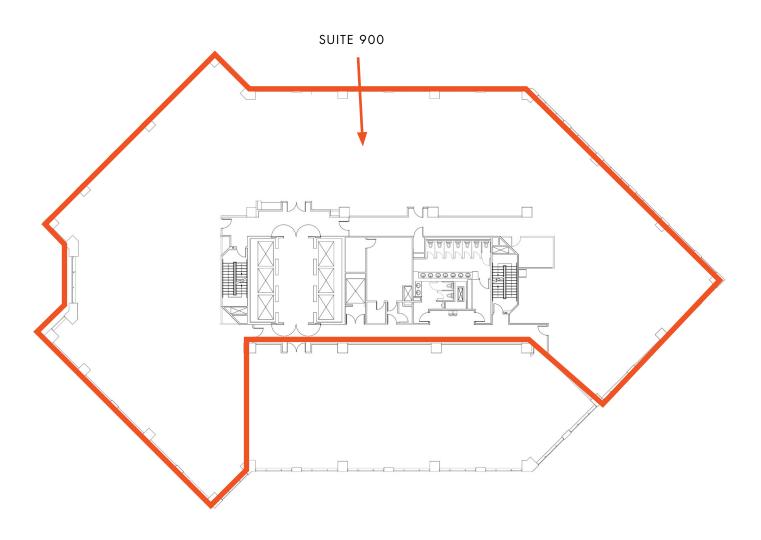

Licensed Real Estate Broker

SUITE 900

8,000 - 16,778 SF AVAILABLE

FOR MORE INFORMATION, PLEASE CONTACT:

J. PAUL REYNOLDS, CCIM | 407.540.7728

artner

Paul.Reynolds@foundrycommercial.com Licensed Real Estate Broker GABE DE JESUS | 407.650.1501