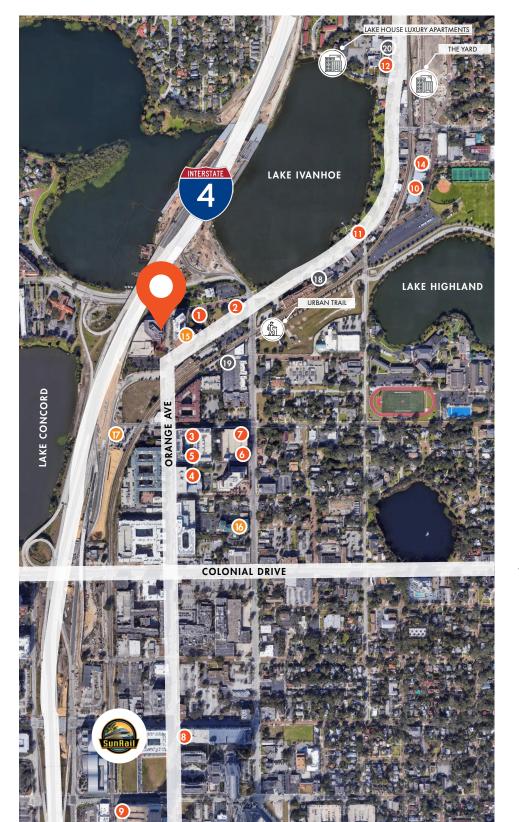

## LOCATION

Gateway Center is a premium 17-story office building with I-4 visibility located at the intersection of Ivanhoe Boulevard and I-4 in Downtown Orlando.

## **RESTAURANTS**

- Sixty South
- 2 Barnie's Coffee & Tea Co.
- Owntown CREDO
- 4 Reyes Mezcaleria
- 6 City Pub
- O Nature's Table
- Cafe Trastevere
- 6 Greenbeat
- Ace Cafe Orlando
- Backhaus German Bakery & Deli
- The Hammered Lamb
- The Lucky Lure
- White Wolf Cafe
- Ivanhoe Park Brewing Company

## **HOTELS**

- DoubleTree by Hilton
- Courtyard by Marriott
- Courtyard by Marriott

### **RETAIL**

- Oxford Eyes
- 10 Lotus Fitness Studio
- Dora Mae

FOR MORE INFORMATION, PLEASE CONTACT:

J. PAUL REYNOLDS, CCIM | 407.540.7728

Paul.Reynolds@foundrycommercial.com Licensed Real Estate Broker GABE DE JESUS | 407.650.1501