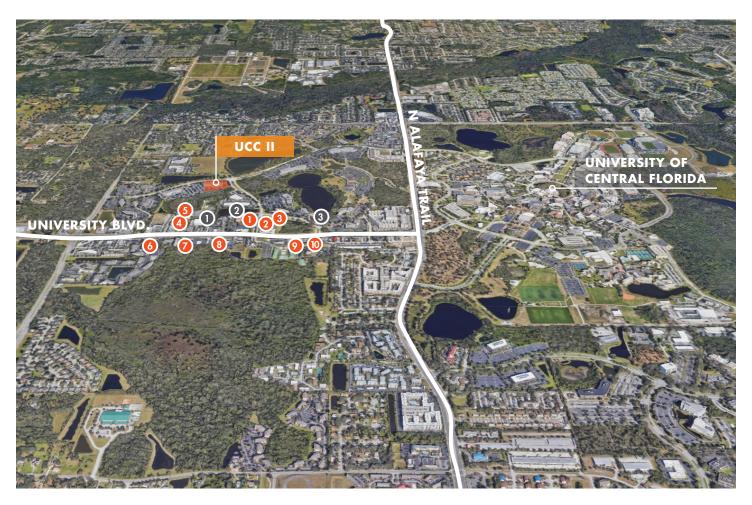

## **LOCATION**

UCC II is ideally located in The Quadrangle near the University of Central Florida with numerous dining and retail options to enjoy.

### **NEARBY DINING**

- 1. Lazy Moon
- 2. First Watch
- 3. Azteca D' Oro
- 4. Tijuana Flats
- 5. Ice & Bites Cafe
- 6. Chick Fil A
- 7. Buffalo Wild Wings
- 8. Panera Bread
- 9. Zaxby's
- 10. Metro Diner

## **HOTELS**

- 1. Home2Suites by Hilton
- 2. Hampton Inn & Suites
- 3. DoubleTree by Hilton

FOR MORE INFORMATION, PLEASE CONTACT:

J. PAUL REYNOLDS, CCIM | 407.540.7728 Principal

Paul.Reynolds@foundrycommercial.com Licensed Real Estate Broker