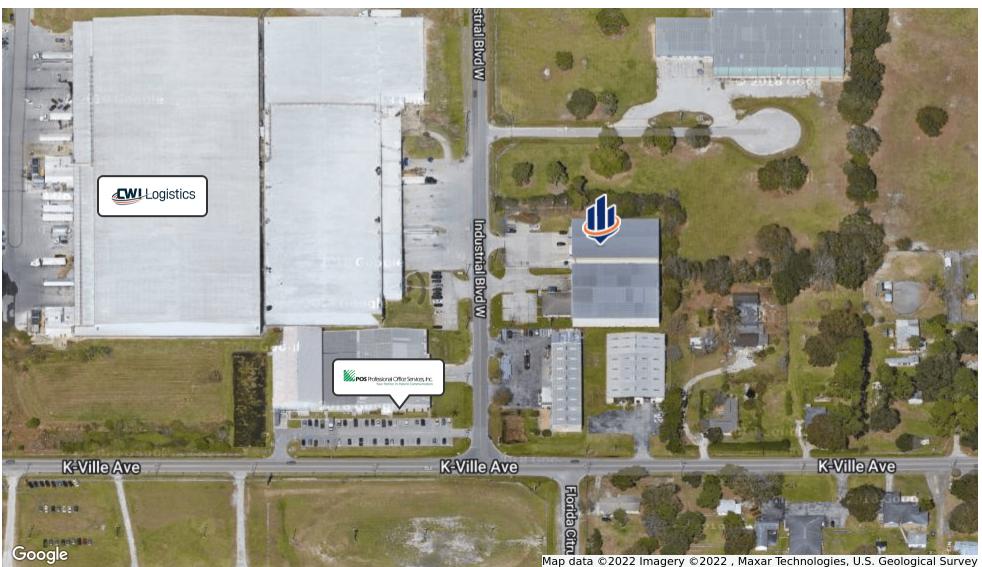

### Site Aerial

Map data ©2022 Imagery ©2022 , Maxar Technologies, U.S. Geological Survey

#### 111 INDUSTRIAL BLVD W WINTER HAVEN, FL 33880