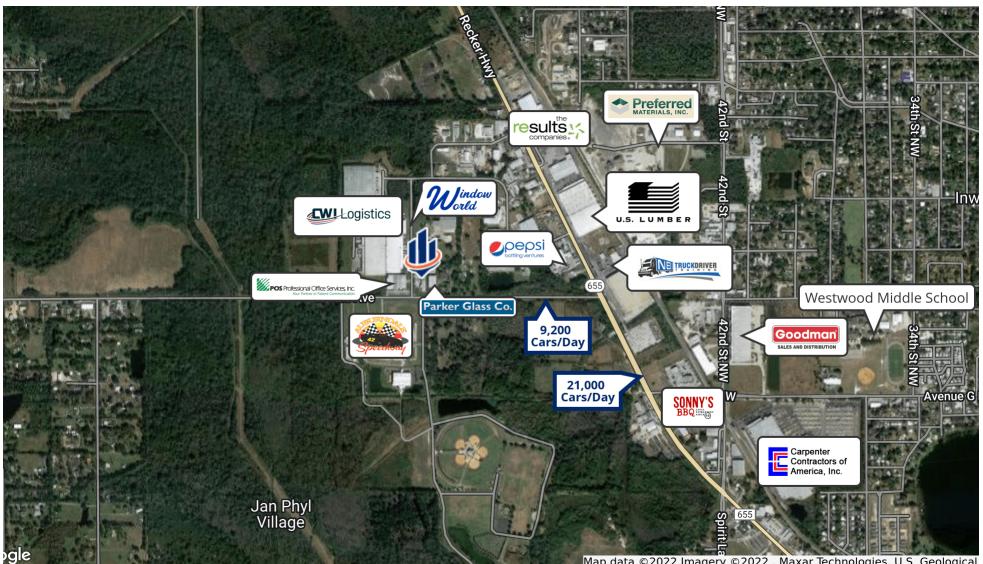

### Neighborhood Map

Map data ©2022 Imagery ©2022 , Maxar Technologies, U.S. Geological

#### SVN | Saunders Ralston Dantzler | Page 7

111 INDUSTRIAL BLVD W WINTER HAVEN, FL 33880