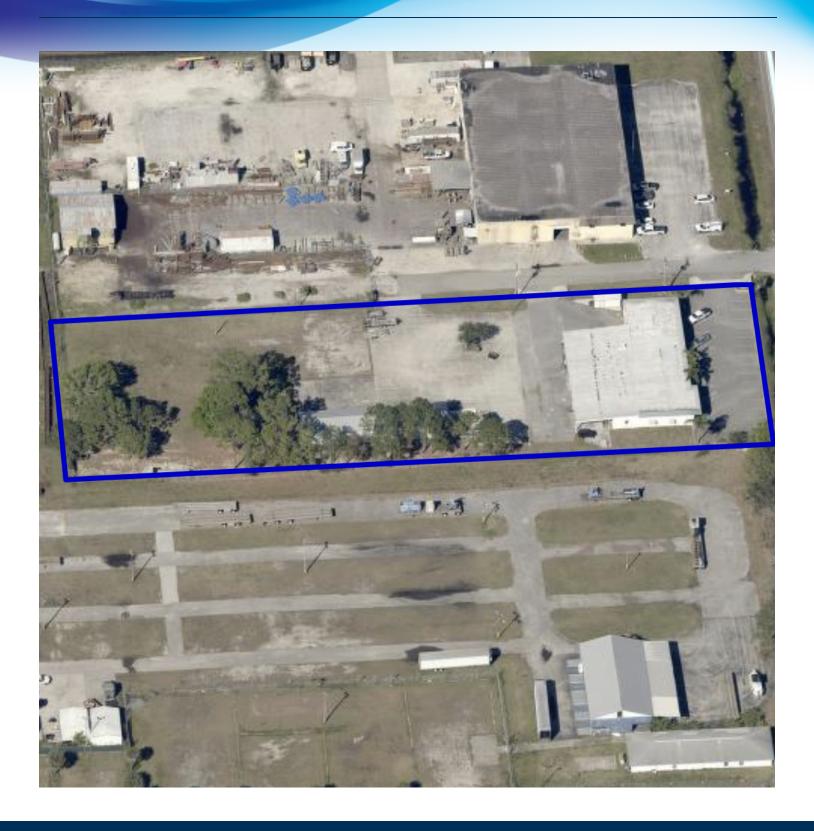

#### PROPERTY OVERVIEW

Office Building with storage

4000 sf covered overhang attached to office building

3000 sf metal storage building with sides

18000 sf of concrete yard area

Over I acre of grass yard area

Property 100% security fenced

#### **LOCATION OVERVIEW**

Flex Office/ Industrial Building located on 2.18 acres with direct access to Cox Road.

Less than .5 mile form State Road 520/King Street