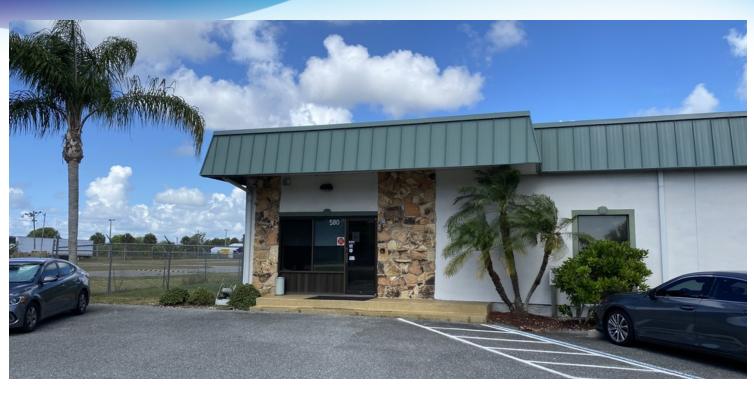

## **EXECUTIVE SUMMARY**

• 580 Cox Rd Cocoa, FL 32926

#### PROPERTY OVERVIEW

Office Building with storage

4000 sf covered overhang attached to office building

3000 sf metal storage building with sides

18000 sf of concrete yard area

Over I acre of grass yard area

#### **LOCATION OVERVIEW**

Flex Office/ Industrial Building located on 2.18 acres with direct access to Cox Road.

Less than .5 mile form State Road 520/King Street