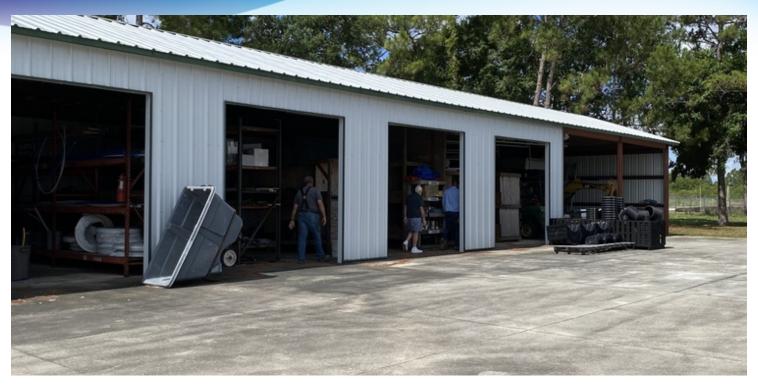

## **ADDITIONAL PHOTOS**

• 580 Cox Rd Cocoa, FL 32926

**ROB BECKNER, SIOR** 

Principal 321.722.0707 XII rob@teamlbr.com **CHARLES DUVALL** 

Office Sales & Leasing 321.722.0707 X19 charles@teamlbr.com

Lightle Beckner Robison, Inc.

#### PROPERTY OVERVIEW

Office Building with storage

4000 sf covered overhang attached to office building

3000 sf metal storage building with sides

18000 sf of concrete yard area

Over I acre of grass yard area