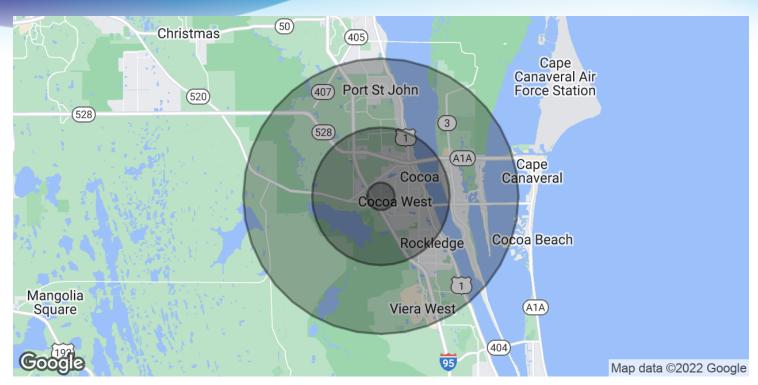

## **DEMOGRAPHICS MAP & REPORT**

• 580 Cox Rd Cocoa, FL 32926

| I MILE    | 5 MILES                                       | 10 MILES                                                                                        |
|-----------|-----------------------------------------------|-------------------------------------------------------------------------------------------------|
| 2,417     | 58,451                                        | 161,819                                                                                         |
| 36.2      | 40.4                                          | 42.0                                                                                            |
| 35.7      | 38.9                                          | 40.8                                                                                            |
| 37.7      | 41.4                                          | 43.0                                                                                            |
|           |                                               |                                                                                                 |
| I MILE    | 5 MILES                                       | 10 MILES                                                                                        |
| 933       | 23,430                                        | 63,816                                                                                          |
| 2.6       | 2.5                                           | 2.5                                                                                             |
| \$44,687  | \$55,345                                      | \$66,411                                                                                        |
| \$135,042 | \$181,986                                     | \$229,761                                                                                       |
|           | 2,417 36.2 35.7 37.7  I MILE 933 2.6 \$44,687 | 2,417 58,451 36.2 40.4 35.7 38.9 37.7 41.4  I MILE 5 MILES 933 23,430 2.6 2.5 \$44,687 \$55,345 |

<sup>\*</sup> Demographic data derived from 2010 US Census