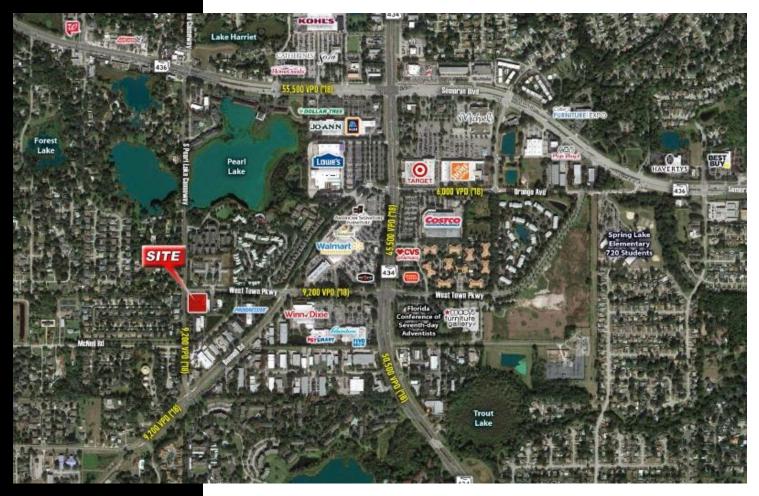

## CORNER OF S. PEARL LAKE CAUSEWAY & West Town Parkway, Altamonte Springs

#### PROPERTY HIGHLIGHTS

- 1.04 Acre Corner Site Zoned MOC-1 (Altamonte Springs)
- 215' x 210' corner lite site beside Z88.3 and behind Walmart
- Great daycare facility with site-plan attached (10,574 SF Facility)
- Water, sewer, & fire hydrant at the site, 2022 Clean Phase 1 on-file
- 2 curb cut access from both roads
- Located in a strong retail/demographic corridor with major retailers in the ½ mile ring from the subject property. Property is in the path of progress and close to the New Seminole State Campus
- Strong Demographics with 242,346 Population in a 5-mile radius
- Sales Price: