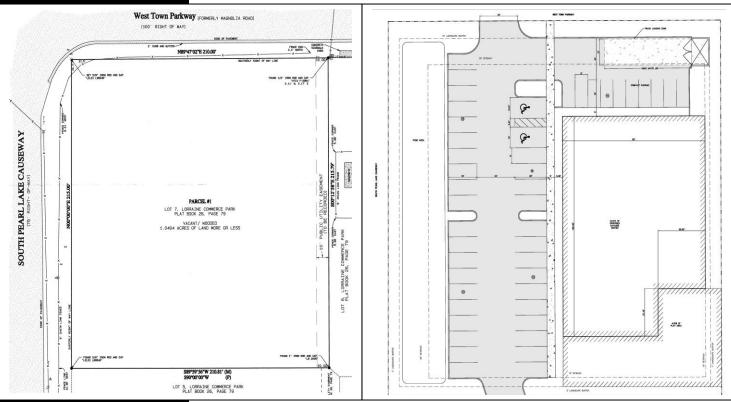

#### PROPERTY HIGHLIGHTS

- 1.04 Acre Corner Site Zoned MOC-1 (Altamonte Springs)
- 215' x 210' corner lite site beside Z88.3 and behind Walmart
- Great daycare facility with site-plan attached (10,574 SF Facility)
- Water, sewer, & fire hydrant at the site, 2022 Clean Phase 1 on-file
- 2 curb cut access from both roads
- Located in a strong retail/demographic corridor with major retailers in the ½ mile ring from the subject property. Property is in the path of progress and close to the New Seminole State Campus
- Strong Demographics with 242,346 Population in a 5-mile radius
- Sales Price: