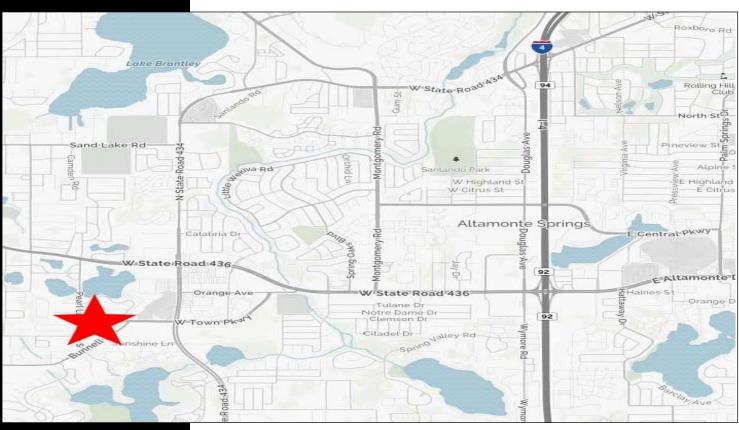

## CORNER OF S. PEARL LAKE CAUSEWAY & West Town Parkway, Altamonte Springs

#### PROPERTY HIGHLIGHTS

- 1.04 Acre Corner Site Zoned MOC-1 (Altamonte Springs)
- 215' x 210' corner lite site beside Z88.3 and behind Walmart
- Great daycare facility with site-plan attached (10,574 SF Facility)
- Water, sewer, & fire hydrant at the site, 2022 Clean Phase 1 on-file
- 2 curb cut access from both roads
- Located in a strong retail/demographic corridor with major retailers in the ½ mile ring from the subject property. Property is in the path of progress and close to the New Seminole State Campus
- Strong Demographics with 242,346 Population in a 5-mile radius
- Sales Price: