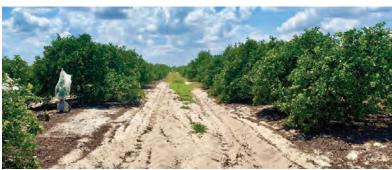

#### **DESCRIPTION**

This 10-acre Valencia grove is situated at the southern end of the Lake Wales Ridge. Throughout the years of ownership, this grove has been reset with new trees and remains in good health. The grove is watered by a 4-inch well that is currently being converted from an electric motor to a diesel power unit. This property makes for a great long term investment, while enjoying income from the orange grove.