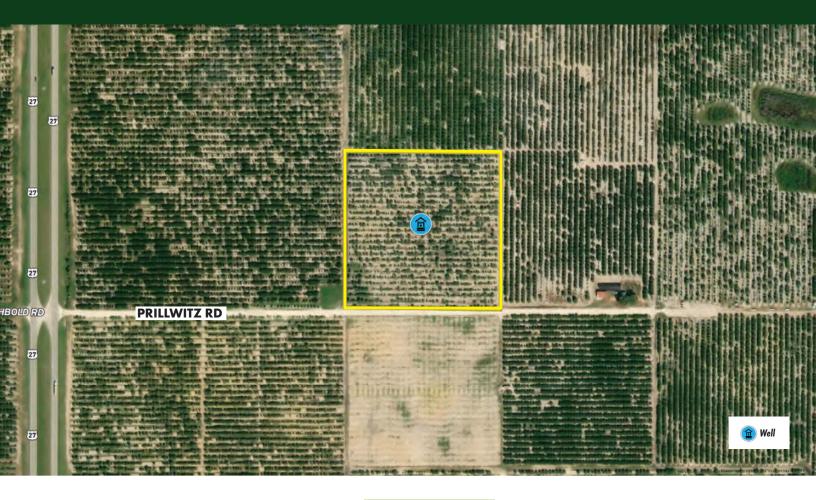

#### **ABOUT THE PROPERTY**

SIZE

 $10\pm$  acres

PRICE

\$110,000

**ZONING** 

Aa

ROAD FRONTAGE

665' ± on Prillwitz Rd

**PARCEL ID** 

C-09-38-30-A00-0110-0000

#### **DESCRIPTION**

This 10-acre Valencia grove is situated at the southern end of the Lake Wales Ridge. Throughout the years of ownership, this grove has been reset with new trees and remains in good health. The grove is watered by a 4-inch well that is currently being converted from an electric motor to a diesel power unit. This property makes for a great long term investment, while enjoying income from the orange grove.