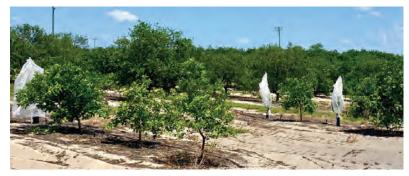

#### **DESCRIPTION**

This 10-acre Valencia grove is situated at the southern end of the Lake Wales Ridge. Throughout the years of ownership, this grove has been reset with new trees and remains in good health. The grove is watered by a 4-inch well that is currently being converted from an electric motor to a diesel power unit. This property makes for a great long term investment, while enjoying income from the orange grove.