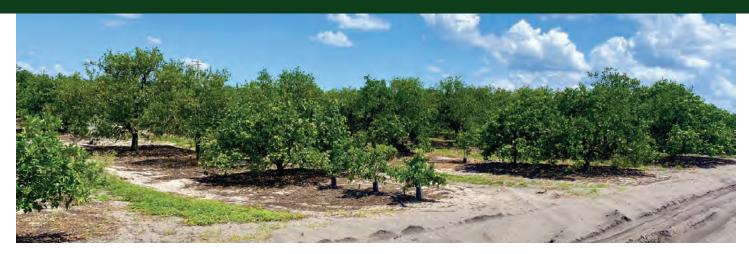

#### **DESCRIPTION**

This 10-acre Valencia grove is situated at the southern end of the Lake Wales Ridge. Throughout the years of ownership, this grove has been reset with new trees and remains in good health. The grove is watered by a 4-inch well that is currently being converted from an electric motor to a diesel power unit. This property makes for a great long term investment, while enjoying income from the orange grove.