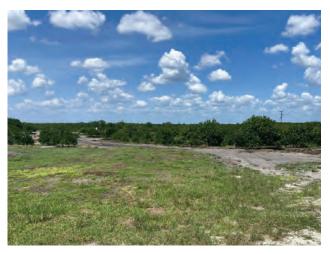

#### **DESCRIPTION**

This 10-acre Valencia grove is situated at the southern end of the Lake Wales Ridge. Throughout the years of ownership, this grove has been reset with new trees and remains in good health. The grove is watered by a 4-inch well that is currently being converted from an electric motor to a diesel power unit. This property makes for a great long term investment, while enjoying income from the orange grove.