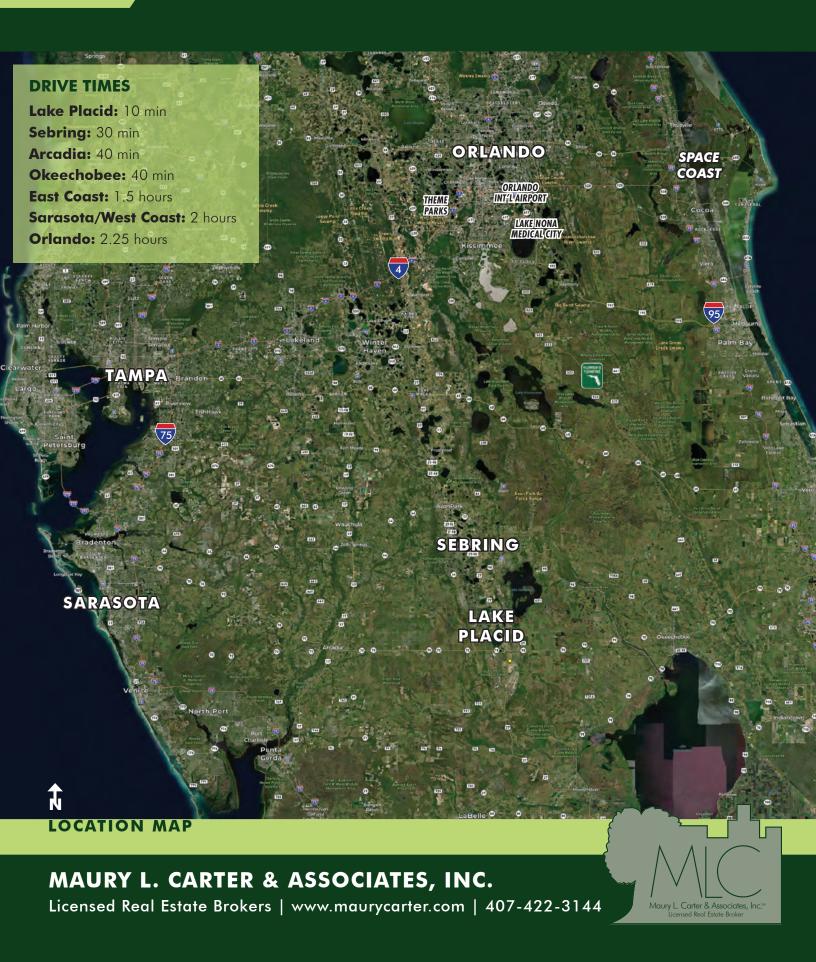

10-0000

#### **DESCRIPTION**

This 10-acre Valencia grove is situated at the southern end of the Lake Wales Ridge. Throughout the years of ownership, this grove has been reset with new trees and remains in good health. The grove is watered by a 4-inch well that is currently being converted from an electric motor to a diesel power unit. This property makes for a great long term investment, while enjoying income from the orange grove.

Call for a showing today!



### FOR SALE

# **BAIRS DEN GROVE**

62 Prillwitz Rd, Venus, FL 33960















## FOR SALE

# **BAIRS DEN GROVE**

62 Prillwitz Rd, Venus, FL 33960



MAURY L. CARTER & ASSOCIATES, INC.

Licensed Real Estate Brokers | www.maurycarter.com | 407-422-3144



## FOR SALE

# **BAIRS DEN GROVE**

62 Prillwitz Rd, Venus, FL 33960