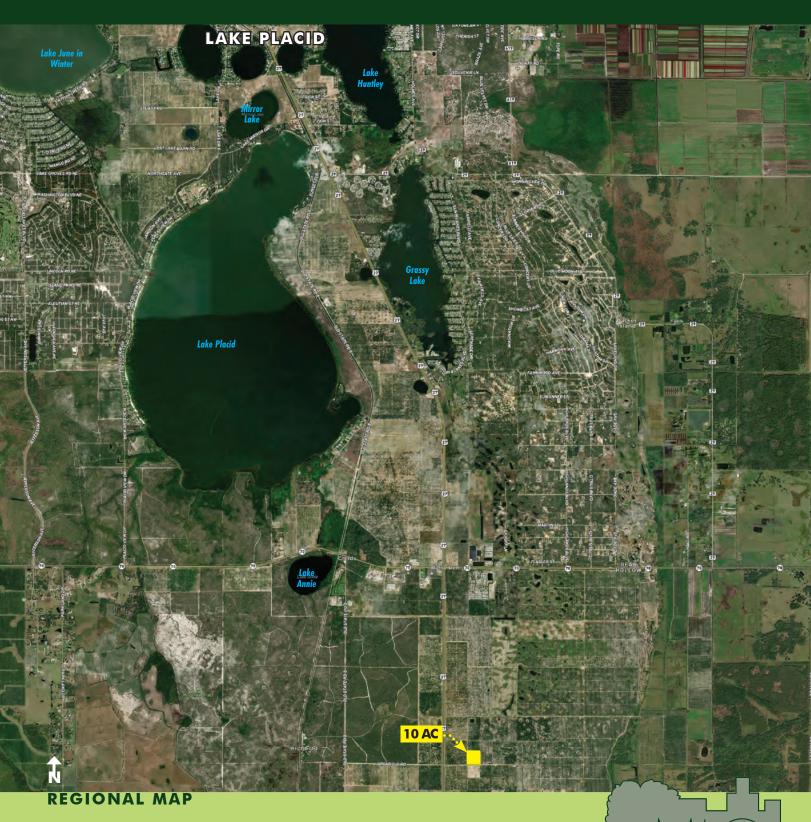

#### **BAIRS DEN GROVE**

62 Prillwitz Rd, Venus, FL 33960

#### **ABOUT THE PROPERTY**

SIZE

 $10\pm$  acres

PRICE

\$110,000

**ZONING** 

Aa

ROAD FRONTAGE

665' ± on Prillwitz Rd

**PARCEL ID** 

C-09-38-30-A00-0110-0000