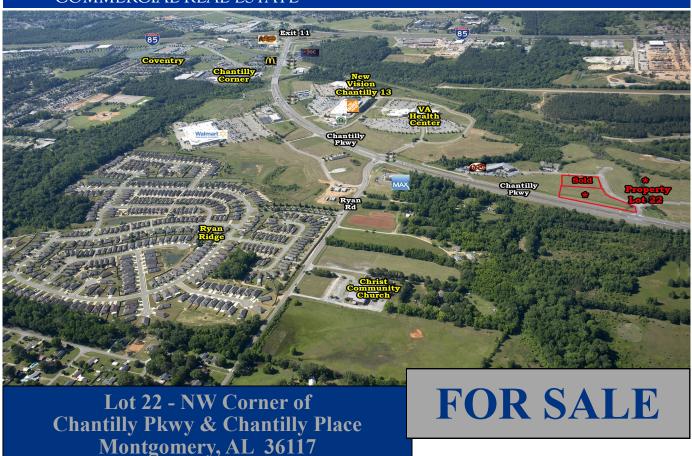

## COMMERCIAL REAL ESTATE

**Listed Price:** Lot 22: \$9.00/S.F.

> Lot 23: \$7.75/S.F. - SOLD

Land Size: Lot 22: + 1.63 Acres

> + .73 Acres - **SOLD** Lot 23:

**Zoning: B-2** 

**Future Use: Commercial** 

Accessibility: Excellent

**Listing Type: Exclusive** 

Excellent commercial lot located on Chantilly Parkway near Home Depot and Super Wal-Mart. Lot of frontage on Chantilly Parkway, and has a median cut providing full access. Contact Lee Meriwether, CCIM, for more information at (334) 271-2475.