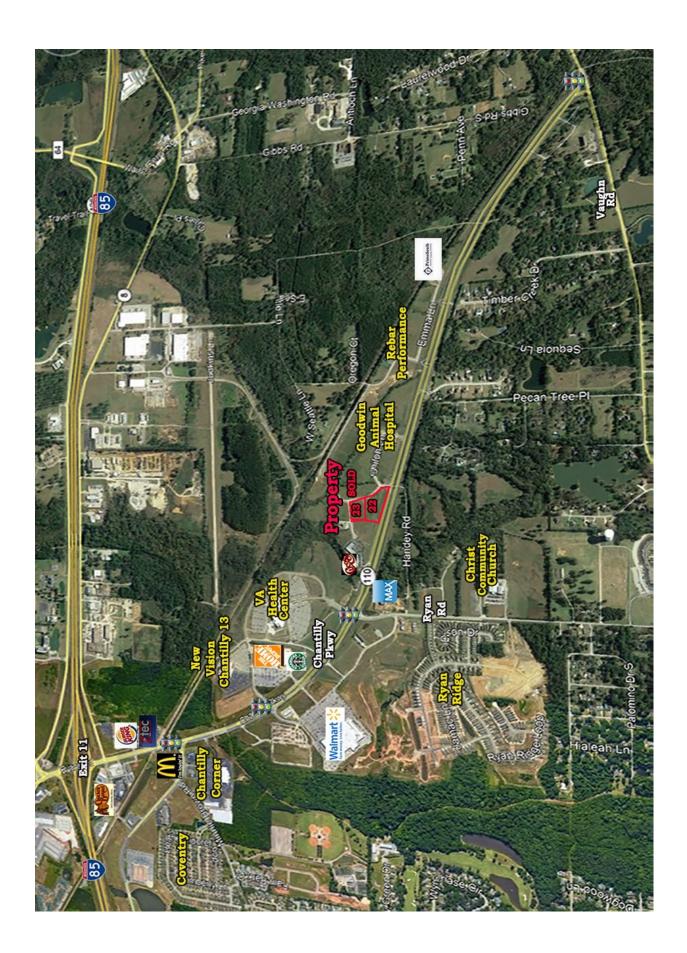

## COMMERCIAL REAL ESTATE

**Listed Price:** Lot 22: \$9.00/S.F.

> Lot 23: \$7.75/S.F. - SOLD

Land Size: Lot 22: + 1.63 Acres

> + .73 Acres - **SOLD** Lot 23:

**Zoning: B-2** 

**Future Use: Commercial** 

Accessibility: Excellent

**Listing Type: Exclusive** 

Excellent commercial lot located on Chantilly Parkway near Home Depot and Super Wal-Mart. Lot of frontage on Chantilly Parkway, and has a median cut providing full access. Contact Lee Meriwether, CCIM, for more information at (334) 271-2475.