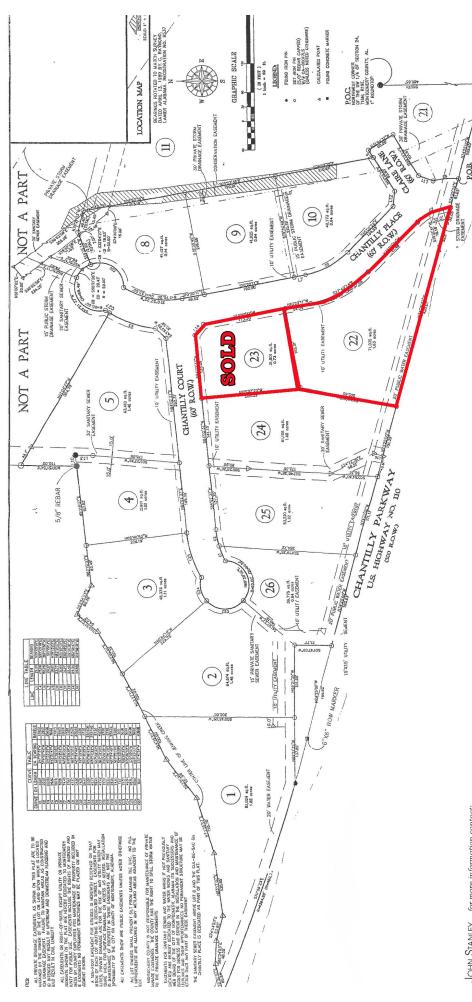

## COMMERCIAL REAL ESTATE

**Listed Price:** Lot 22: \$9.00/S.F.

> Lot 23: \$7.75/S.F. - SOLD

Land Size: Lot 22: + 1.63 Acres

> + .73 Acres - **SOLD** Lot 23:

**Zoning: B-2** 

**Future Use: Commercial** 

Accessibility: Excellent

**Listing Type: Exclusive** 

Excellent commercial lot located on Chantilly Parkway near Home Depot and Super Wal-Mart. Lot of frontage on Chantilly Parkway, and has a median cut providing full access. Contact Lee Meriwether, CCIM, for more information at (334) 271-2475.