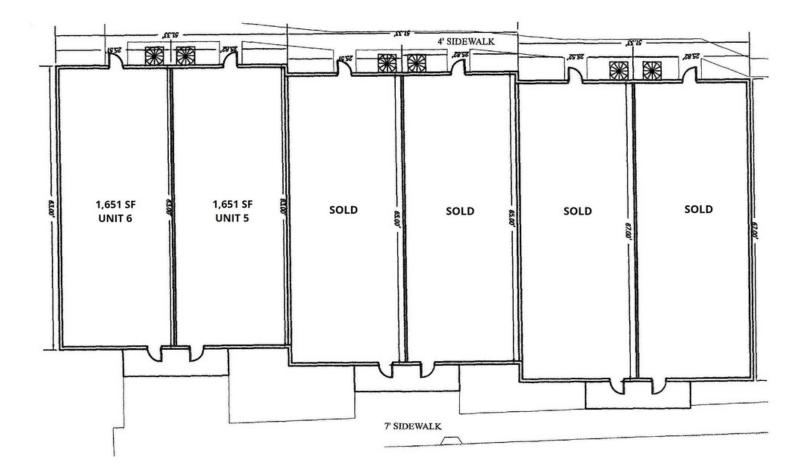

## **PROPERTY DESCRIPTION**

Lakeview Office Condos For Sale or Lease. Two Units left! 1,651 SF to 3,302 SF available. Shell Units can be built as 'Turnkey Offices'. Centrally located in Port Orange. Walking Distance to Halifax Health Medical Center Port Orange. Easy access to Dunlawton Avenue and Nova Road. Condo Fees \$2.86 per SF.

#### **OFFERING SUMMARY**

| SALE PRICE:   | \$205.00 per SF 'AS IS'              |  |  |
|---------------|--------------------------------------|--|--|
| LEASE RATE:   | \$19.00 NNN                          |  |  |
| AVAILABLE SF: | Unit 5: 1,651 SF<br>Unit 6: 1,651 SF |  |  |
| PARCEL NO:    | 6308-36-00-0050<br>6308-36-00-0060   |  |  |
| YEAR BUILT:   | 2020                                 |  |  |
| ZONING:       | PUD, Planned Unit<br>Development     |  |  |