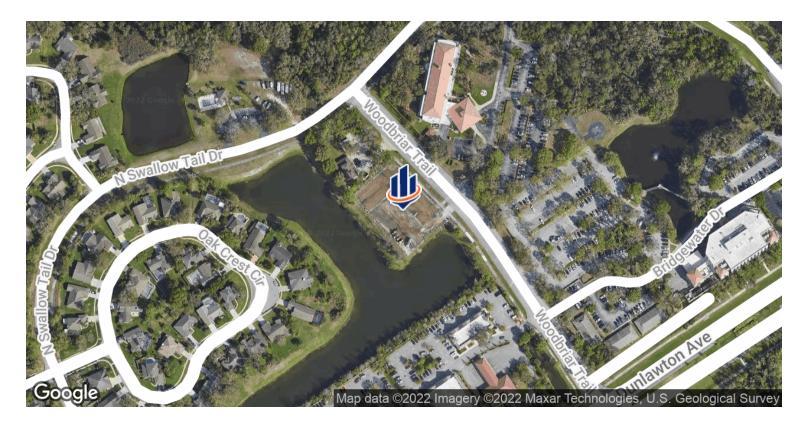

### LOCATION DESCRIPTION

Located just west of Nova Road and north of Dunlawton Avenue on the west side of Woodbriar Trail.

### LOCATION ADDRESS

3821 Woodbriar Trail Port Orange, FL 32129

Map data ©2021 Imagery ©2021 , Landsat / Copernicus, Maxar Technologies, U.S. Geological Survey

JOHN W. TROST, CCIM Principal | Senior Advisor O: 386.301.4581 | C: 386.295.5723 john.trost@svn.com

ELITE PLAZA | OFFICE CONDOS FOR SALE OR LEASE | 3821 Woodbriar Trail Port Orange, FL 32129