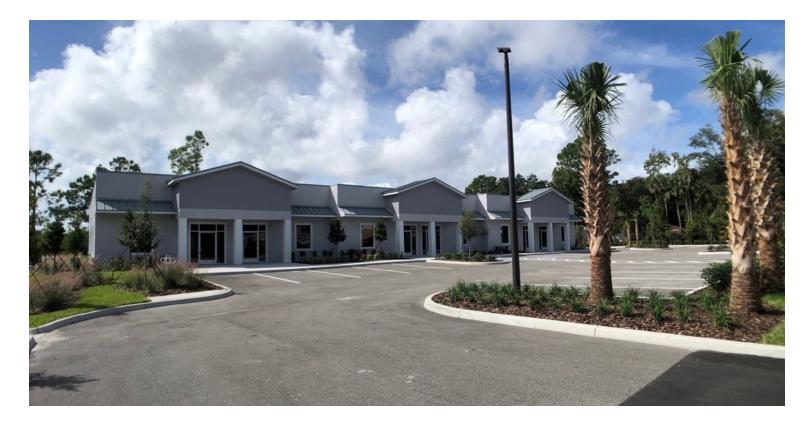

# ELITE PLAZA | OFFICE CONDOS FOR SALE OR LEASE

## **PROPERTY DESCRIPTION**

Lakeview Office Condos For Sale or Lease. Two Units left! 1,651 SF to 3,302 SF available. Shell Units can be built as 'Turnkey Offices'. Centrally located in Port Orange. Walking Distance to Halifax Health Medical Center Port Orange. Easy access to Dunlawton Avenue and Nova Road. Condo Fees \$2.86 per SF.

### LOCATION DESCRIPTION

Located just west of Nova Road and north of Dunlawton Avenue on the west side of Woodbriar Trail.