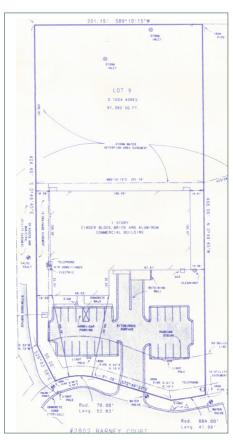

#### **SPECIFICATIONS**

| Land Size      | 2.1 AC (91,476 SF)                                     |
|----------------|--------------------------------------------------------|
| Year Built     | 2000                                                   |
| HVAC System    | GFA / Central Air (office)<br>Ceiling Hung (Warehouse) |
| Electrical     | 480 220/120 3 Phase                                    |
| Sprinklers     | Yes                                                    |
| Washrooms      | 2 (multi stall)                                        |
| Ceiling Height | 16-18 FT (15-17 FT Clear)                              |
| Parking        | 25                                                     |
| Dock           | 1                                                      |
| DID's          | (1) 12 x 14                                            |
| Floor Drains   | None                                                   |
| Sewer/Water    | City                                                   |
| Zoning         | BP                                                     |
| RE Taxes       | \$31,759.70 (2021)                                     |
| Possession     | Negotiable                                             |
| PIN            | 09-25-377-006                                          |