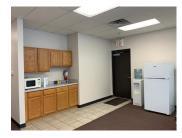

### 18,976 SF Industrial Building 2,176 SF Office • 16,800 SF Warehouse

Well maintained free standing brick/metal building with 2,176 SF of office including (2) private offices, large open clerical area with room for several cubicles, (2) multi stall restrooms and kitchenette.