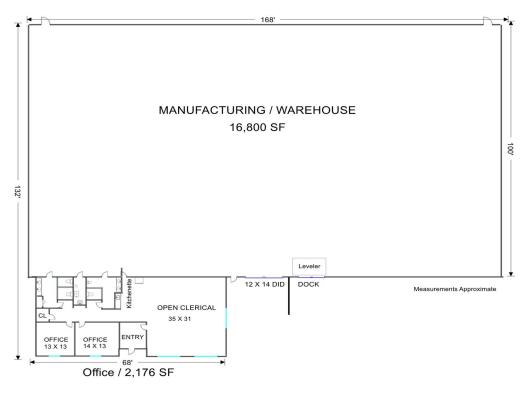

### 18,976 SF Industrial Building 2,176 SF Office • 16,800 SF Warehouse

Well maintained free standing brick/metal building with 2,176 SF of office including (2) private offices, large open clerical area with room for several cubicles, (2) multi stall restrooms and kitchenette.

16,800 SF warehouse with (1) 8x10 Dock and (1) 12x14 DID. Ample 25 space parking and monument signage. Owner may need to lease back.