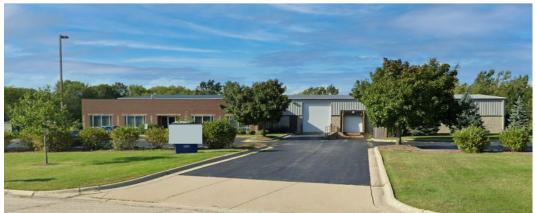

### 18,976 SF Industrial Building 2,176 SF Office • 16,800 SF Warehouse

Well maintained free standing brick/metal building with 2,176 SF of office including (2) private offices, large open clerical area with room for several cubicles, (2) multi stall restrooms and kitchenette.

16,800 SF warehouse with (1) 8x10 Dock and (1) 12x14 DID. Ample 25 space parking and monument signage. Owner may need to lease back.