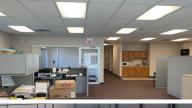

### 18,976 SF Industrial Building 2,176 SF Office • 16,800 SF Warehouse

Well maintained free standing brick/metal building with 2,176 SF of office including (2) private offices, large open clerical area with room for several cubicles, (2) multi stall restrooms and kitchenette.