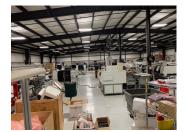

16,800 SF warehouse with (1) 8x10 Dock and (1) 12x14 DID. Ample 25 space parking and monument signage. Owner may need to lease back.