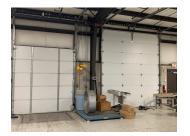

16,800 SF warehouse with (1) 8x10 Dock and (1) 12x14 DID. Ample 25 space parking and monument signage. Owner may need to lease back.

#### **SPECIFICATIONS**

| Land Size      | 2.1 AC (91,476 SF)                                     |
|----------------|--------------------------------------------------------|
| Year Built     | 2000                                                   |
| HVAC System    | GFA / Central Air (office)<br>Ceiling Hung (Warehouse) |
| Electrical     | 480 220/120 3 Phase                                    |
| Sprinklers     | Yes                                                    |
| Washrooms      | 2 (multi stall)                                        |
| Ceiling Height | 16-18 FT (15-17 FT Clear)                              |
| Parking        | 25                                                     |
| Dock           | 1                                                      |
| DID's          | (1) 12 x 14                                            |
| Floor Drains   | None                                                   |
| Sewer/Water    | City                                                   |
| Zoning         | BP                                                     |
| RE Taxes       | \$31,759.70 (2021)                                     |
| Possession     | Negotiable                                             |
| PIN            | 09-25-377-006                                          |