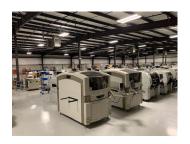

16,800 SF warehouse with (1) 8x10 Dock and (1) 12x14 DID. Ample 25 space parking and monument signage. Owner may need to lease back.