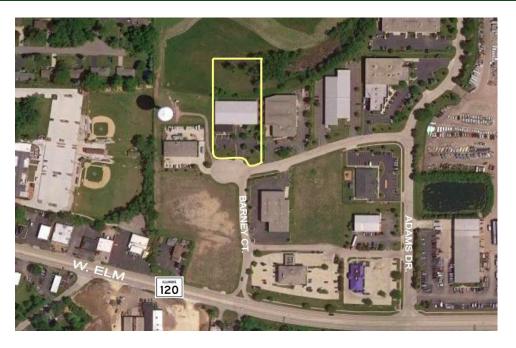

### 2802 BARNEY COURT McHENRY, IL 60050

#### **SPECIFICATIONS**

| Land Size      | 2.1 AC (91,476 SF)                                     |
|----------------|--------------------------------------------------------|
| Year Built     | 2000                                                   |
| HVAC System    | GFA / Central Air (office)<br>Ceiling Hung (Warehouse) |
| Electrical     | 480 220/120 3 Phase                                    |
| Sprinklers     | Yes                                                    |
| Washrooms      | 2 (multi stall)                                        |
| Ceiling Height | 16-18 FT (15-17 FT Clear)                              |
| Parking        | 25                                                     |
| Dock           | 1                                                      |
| DID's          | (1) 12 x 14                                            |
| Floor Drains   | None                                                   |
| Sewer/Water    | City                                                   |
| Zoning         | BP                                                     |
| RE Taxes       | \$31,759.70 (2021)                                     |
| Possession     | Negotiable                                             |
| PIN            | 09-25-377-006                                          |