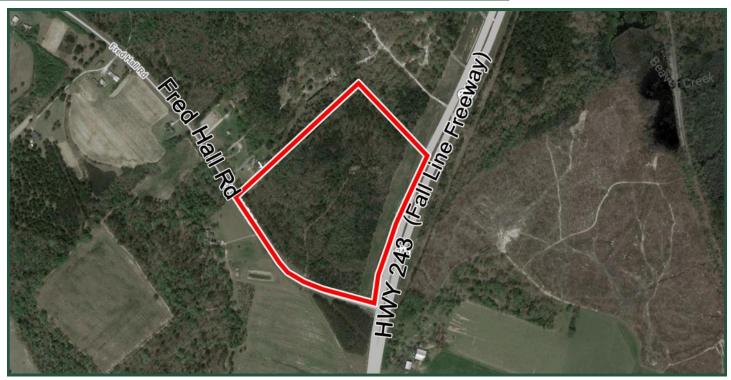

## **Commercial Lot** Highway 243 @ Fred Hall Road Gordon, GA 31031 (Wilkinson Co)

| Size:             | $30\pm$ Acres (Corner Lot)                                                                                                                                                                                                                                                                        |  |
|-------------------|---------------------------------------------------------------------------------------------------------------------------------------------------------------------------------------------------------------------------------------------------------------------------------------------------|--|
| Zoning:           | None                                                                                                                                                                                                                                                                                              |  |
| <b>Utilities:</b> | Septic, County Water                                                                                                                                                                                                                                                                              |  |
| Traffic:          | 3,630 VPD                                                                                                                                                                                                                                                                                         |  |
| Taxes:            | \$983.43 (2021 est.)                                                                                                                                                                                                                                                                              |  |
| Notes:            | This site is located in the path of growth on the new Fall Line Freeway. The Fall Line Freeway goes from East to West connecting Columbus, Macon and Augusta. Ideal location for a retail store, strip center, restaurant and truck stop                                                          |  |
| Description:      | Heavy truck traffic. Home to Arcilla Mining & Land Company, B-H Transfer<br>Company, BASF, CARBO Ceramics, Howard Sheppard Trucking, Industrial<br>Machine & Welding, ISM Steel & Machinery, Mason Pallet Inc., MIC Steel,<br>Mills Industrial Construction, Sellers Construction, SnowCo General |  |