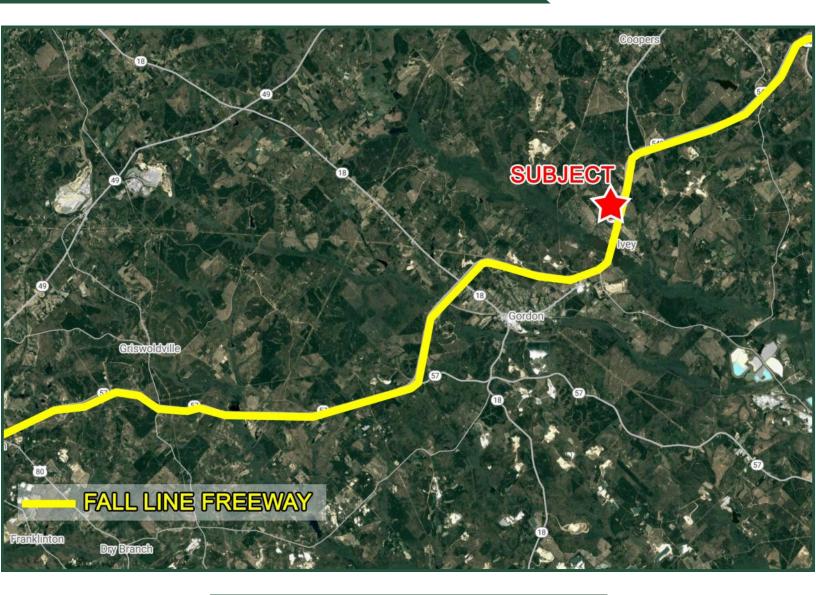

## **Commercial Lot** Highway 243 @ Fred Hall Road Gordon, GA 31031 (Wilkinson Co)

| Size:             | $30\pm$ Acres (Corner Lot)                                                                                                                                                                                                                                                                        |  |
|-------------------|---------------------------------------------------------------------------------------------------------------------------------------------------------------------------------------------------------------------------------------------------------------------------------------------------|--|
| Zoning:           | None                                                                                                                                                                                                                                                                                              |  |
| <b>Utilities:</b> | Septic, County Water                                                                                                                                                                                                                                                                              |  |
| Traffic:          | 3,630 VPD                                                                                                                                                                                                                                                                                         |  |
| Taxes:            | \$983.43 (2021 est.)                                                                                                                                                                                                                                                                              |  |
| Notes:            | This site is located in the path of growth on the new Fall Line Freeway. The Fall Line Freeway goes from East to West connecting Columbus, Macon and Augusta. Ideal location for a retail store, strip center, restaurant and truck stop                                                          |  |
| Description:      | Heavy truck traffic. Home to Arcilla Mining & Land Company, B-H Transfer<br>Company, BASF, CARBO Ceramics, Howard Sheppard Trucking, Industrial<br>Machine & Welding, ISM Steel & Machinery, Mason Pallet Inc., MIC Steel,<br>Mills Industrial Construction, Sellers Construction, SnowCo General |  |