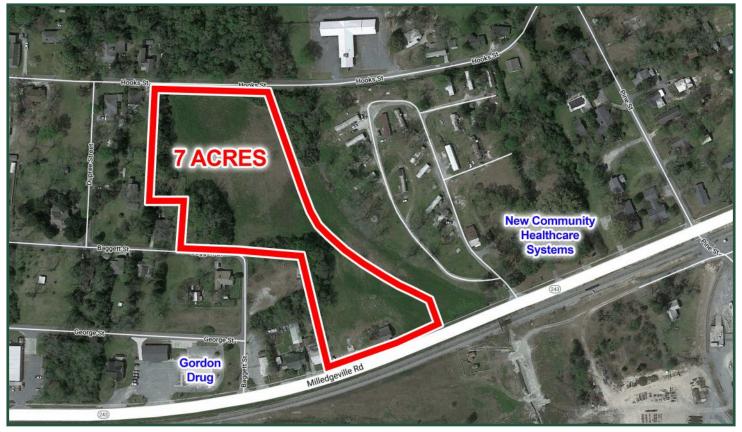

## 7 Acres For Sale 226 Milledgeville Rd. Gordon, GA 31031

| Lot Size:<br>Utilities: | 7 acres<br>All available (water, sewer & gas)                                                                                                                                                                                                                                                                                                                                                                                             |                              |  |
|-------------------------|-------------------------------------------------------------------------------------------------------------------------------------------------------------------------------------------------------------------------------------------------------------------------------------------------------------------------------------------------------------------------------------------------------------------------------------------|------------------------------|--|
| Taxes:                  | \$420.58 (2021 est.)                                                                                                                                                                                                                                                                                                                                                                                                                      | ales Price: \$30,000 per ac. |  |
| Zoning:                 | A-1                                                                                                                                                                                                                                                                                                                                                                                                                                       | ·                            |  |
| <b>Traffic:</b>         | 2,630 VPD                                                                                                                                                                                                                                                                                                                                                                                                                                 |                              |  |
| Neighbors:              | Piggly Wiggly, Family Dollar, Gordon Drug, Gordon Post Office, Flash                                                                                                                                                                                                                                                                                                                                                                      |                              |  |
| Notes:                  | <ul> <li>Foods, H&amp;R Block, Couey-Reece-Stanley Funeral Home, Morris Bank<br/>and the new Community Health Care Systems. The Wilkinson County<br/>Industrial Park is 1/2 mile from the property.</li> <li>7 acres ready for development. Ideal location for assisted living,<br/>apartments, retail or office. Within walking distance (less than 1/3 miles)<br/>from downtown, and 2 miles from the new Fall Line Freeway.</li> </ul> |                              |  |

## AERIAL

| 2021 Demographics     | 5 mile   | 10 mile  | 15 mile  |
|-----------------------|----------|----------|----------|
| Population            | 4,080    | 12,894   | 60,363   |
| Avg. Household Income | \$51,228 | \$57,386 | \$55,137 |
| Median Age            | 40.2     | 40.5     | 37.6     |