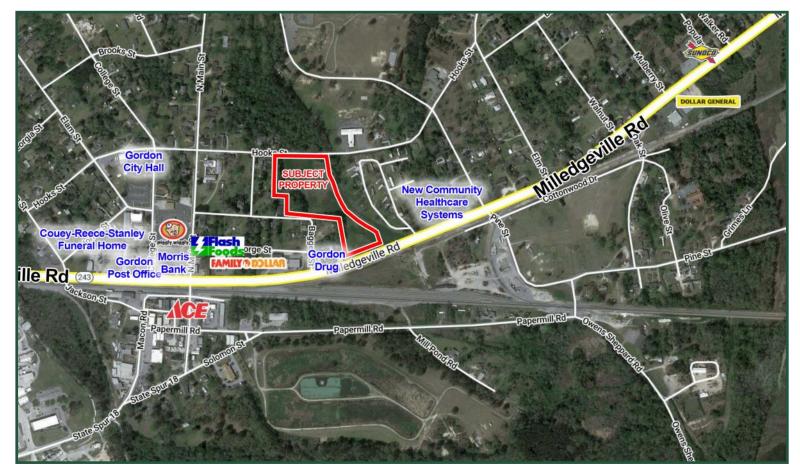

## 7 Acres For Sale 226 Milledgeville Rd. Gordon, GA 31031

| Lot Size:<br>Utilities: | 7 acres<br>All available (water, sewer & gas)                                                                                                                                                                                                                                                                                                                                                                                             |                              |  |
|-------------------------|-------------------------------------------------------------------------------------------------------------------------------------------------------------------------------------------------------------------------------------------------------------------------------------------------------------------------------------------------------------------------------------------------------------------------------------------|------------------------------|--|
| Taxes:                  | \$420.58 (2021 est.)                                                                                                                                                                                                                                                                                                                                                                                                                      | ales Price: \$30,000 per ac. |  |
| Zoning:                 | A-1                                                                                                                                                                                                                                                                                                                                                                                                                                       | ·                            |  |
| <b>Traffic:</b>         | 2,630 VPD                                                                                                                                                                                                                                                                                                                                                                                                                                 |                              |  |
| Neighbors:              | Piggly Wiggly, Family Dollar, Gordon Drug, Gordon Post Office, Flash                                                                                                                                                                                                                                                                                                                                                                      |                              |  |
| Notes:                  | <ul> <li>Foods, H&amp;R Block, Couey-Reece-Stanley Funeral Home, Morris Bank<br/>and the new Community Health Care Systems. The Wilkinson County<br/>Industrial Park is 1/2 mile from the property.</li> <li>7 acres ready for development. Ideal location for assisted living,<br/>apartments, retail or office. Within walking distance (less than 1/3 miles)<br/>from downtown, and 2 miles from the new Fall Line Freeway.</li> </ul> |                              |  |

## AERIAL

| 2021 Demographics     | 5 mile   | 10 mile  | 15 mile  |
|-----------------------|----------|----------|----------|
| Population            | 4,080    | 12,894   | 60,363   |
| Avg. Household Income | \$51,228 | \$57,386 | \$55,137 |
| Median Age            | 40.2     | 40.5     | 37.6     |