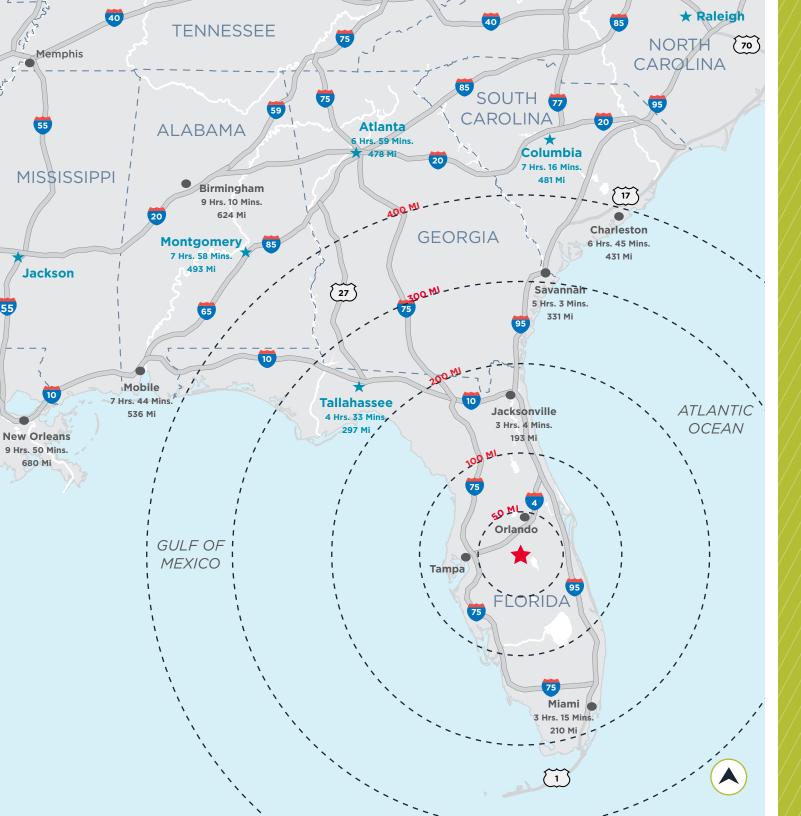

## CENTRAL

Centrally located between Orlando and Tampa, this property benefits from many features rarely found on one site in Florida. The most unique feature is the immediate access to three potential means of moving cargo: road, rail and potential air.

#### ORLANDO CBD

54 MI | 1 HR

#### TAMPA CBD

60 MI/11 HR

#### PORT OF CANAVERAL

/97 MI 1/1 HR 41 MINS

#### PORT OF TAMPA

60 MI 11 HR 4 MINS

#### **PORT OF EVERGLADES**

194 MI 1/2/HRS 54 MINS

#### **PORT OF MIAMI**

211 MI/ 3 HRS/14 MINS

#### TO JAXPORT

196 MI/I 3 HRS 7 MINS

#### **PORT OF SAVANNAH**

/333 MI / 5 HRS/4/MINS