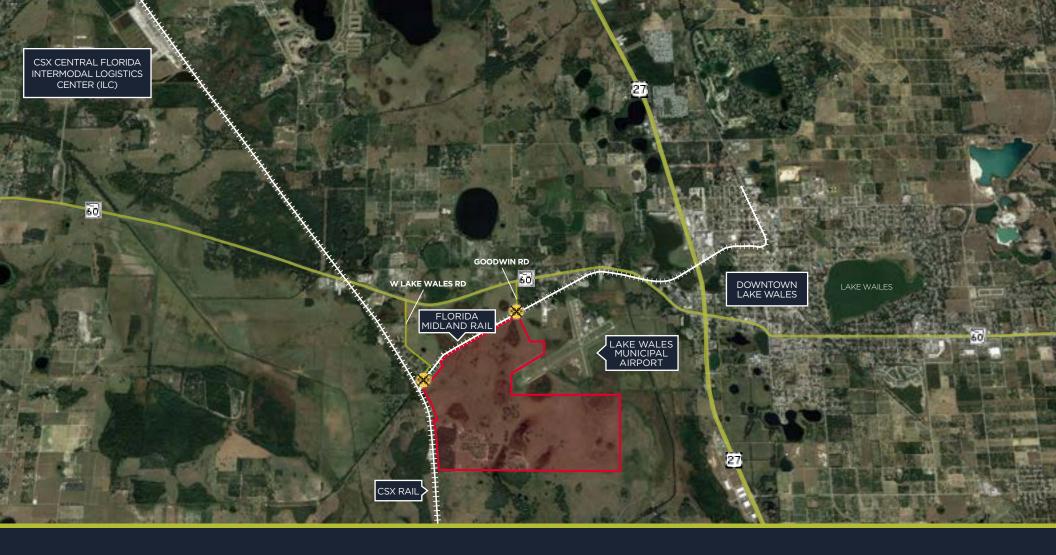

## CENTRAL

Centrally located between Orlando and Tampa, this property benefits from many features rarely found on one site in Florida. The most unique feature is the immediate access to three potential means of moving cargo: road, rail and potential air.

#### CSX CENTRAL FLORIDA INTERMODAL LOGISTICS CENTER (ILC)

CSX operates a state-of-the-art intermodal terminal about 10 miles away off SR 60 on 318 acres. Known as the Central Florida Intermodal Logistics Center (ILC), the terminal features five 3,000 foot loading tracks and two 10,000 foot arrival and departure tracks. It can process up to 300,000 containers a year. It opened in 2014.