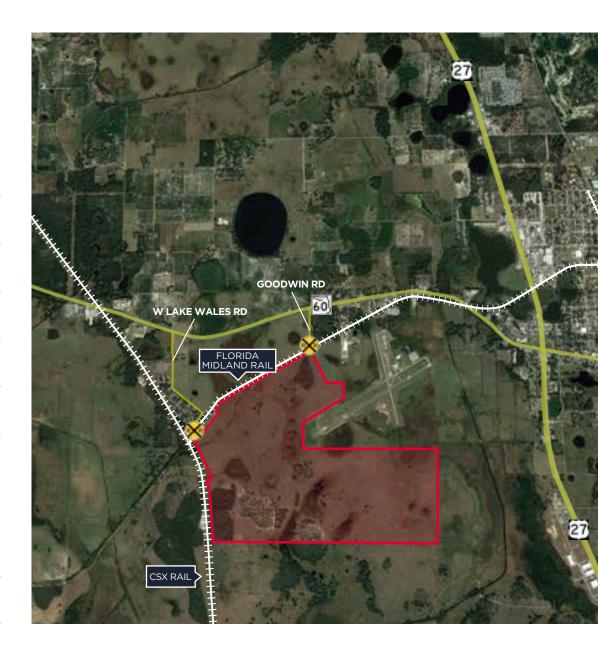

# PROPERTY HIGHLIGHTS

**Location:** Crews Road, Lake Wales, FL 33859

**Municipality:** Unincorporated Polk County

**Size:**  $\pm 1,202.79$  gross acres

**Future Land Use:** A/RRX and BPC-1x

**Zoning:** A/RRX and BPC-1x

## CENTRAL

Centrally located between Orlando and Tampa, this property benefits from many features rarely found on one site in Florida. The most unique feature is the immediate access to three potential means of moving cargo: road, rail and potential air.