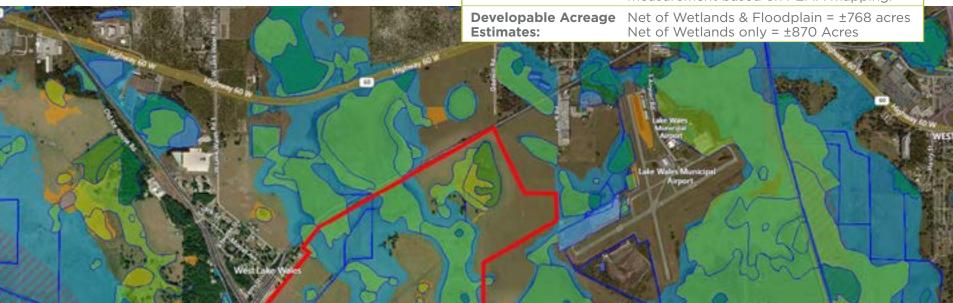

### WETLANDS & FLOODPLAIN

±333 acres; according to rough **Wetlands:** measurements based on the national wetland database.

Floodplain: ±435 acres; according to rough measurement based on FEMA mapping.