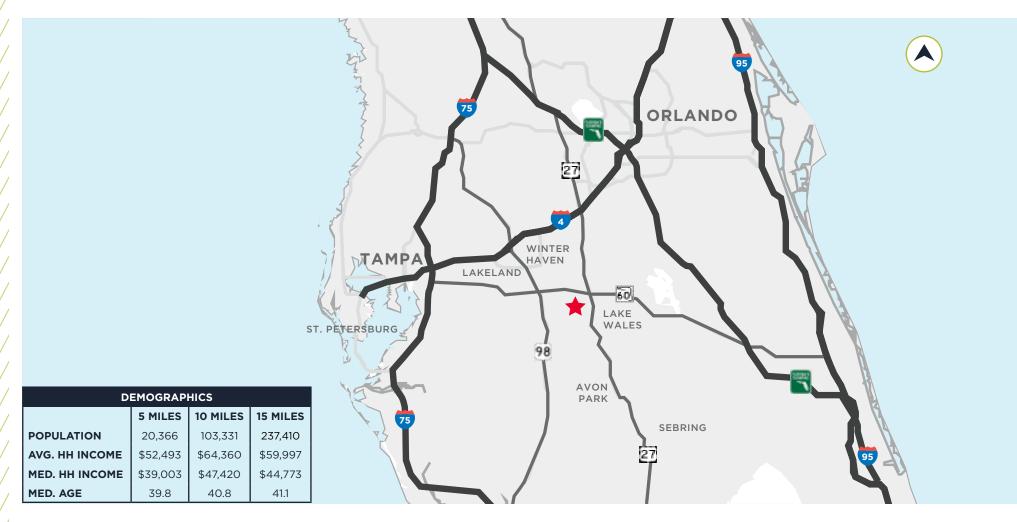

## CENTRAL

Centrally located between Orlando and Tampa, this property benefits from many features rarely found on one site in Florida. The most unique feature is the immediate access to three potential means of moving cargo: road, rail and potential air.

#### ORLANDO CBD

54 MI | 1 HR

#### TAMPA CBD

60 MI/11 HR