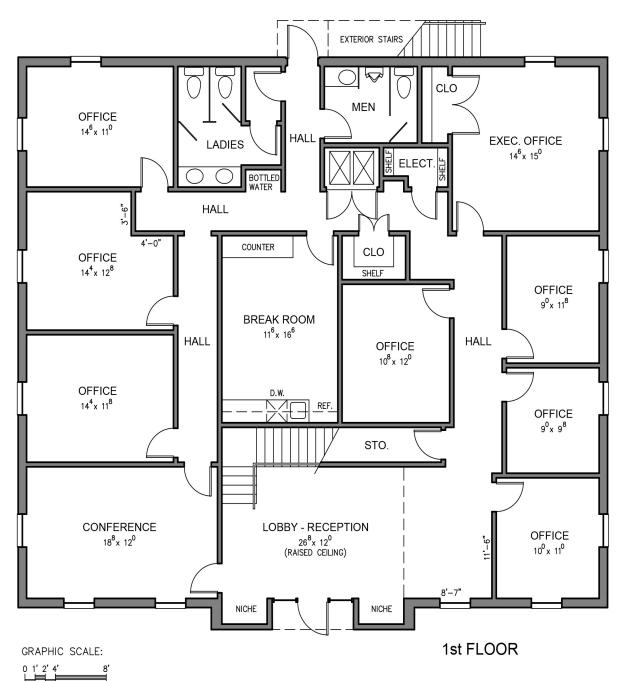

10/29/2021

**BUILDING DATA:** 

| 1st Floor  | - | 2,924 s.f. |
|------------|---|------------|
| 2nd Floor  | - | 2,940 s.f. |
| 3rd Floor  | - | 923 s.f.   |
| Total Area | - | 6,787 s.f. |

Property Address: 4216 Carmichael Road Montgomery, Alabama 10/29/2021

#### **BUILDING DATA:**

| 1st Floor  | - | 2,924 s.f. |
|------------|---|------------|
| 2nd Floor  | - | 2,940 s.f. |
| 3rd Floor  | - | 923 s.f.   |
| Total Area | - | 6,787 s.f. |

## Property Address: 4216 Carmichael Road Montgomery, Alabama

0 1' 2' 4' 8