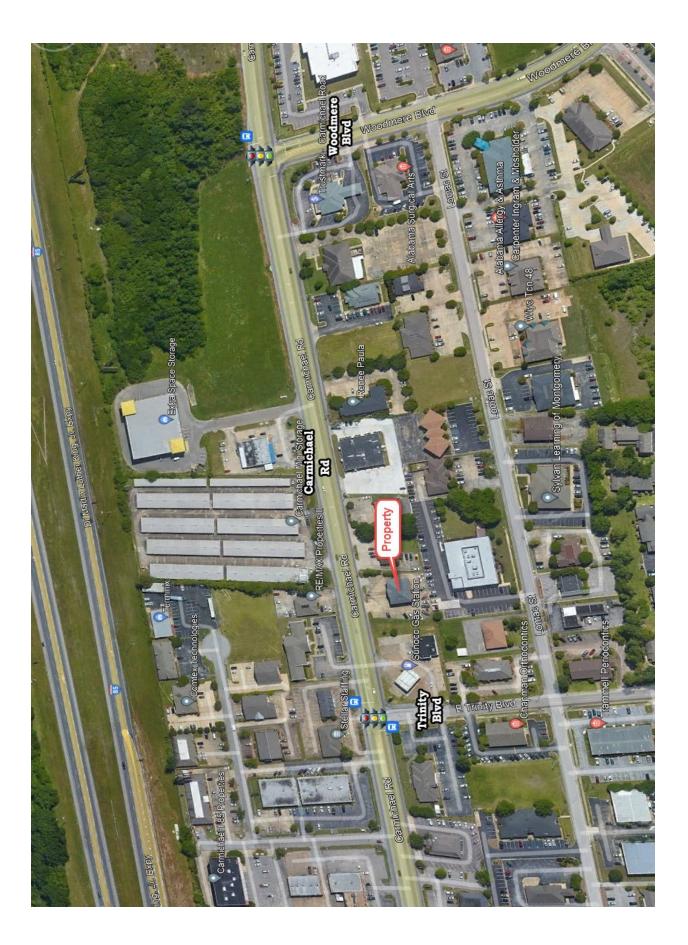

# 4216 Carmichael Road Montgomery, AL 36106

**Exclusive** 

- **Excellent**
- Listing Type:

Montgomery, AL (152 CBD

FOR SALE / LEASE

**PRICED TO SELL OR LEASE!** 

Excellent professional office building located

on Carmichael Road between Perry Hill Road (I-85, Exit #4) and East Boulevard (I-85, Exit

#6). Close to food, banks, retail and motels.

Easy access to downtown CBD or East Mont-

gomery. Call Lee Meriwether, CCIM, for more

information at (334) 398-1808.

All information is from sources deemed reliable, but no warranty is made as to the accuracy thereof and same is submitted subject to errors, omissions, change of price, or other conditions, such as prior sales or withdrawal without notice by John Stanley & Associates, Inc. or the Owner.