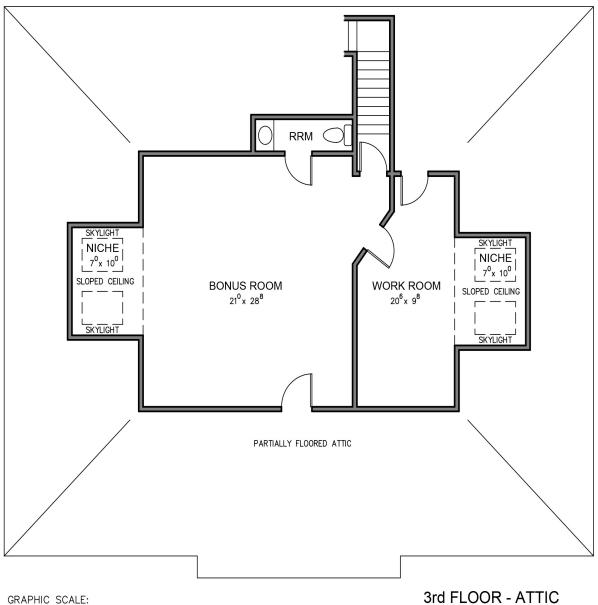

10/29/2021

**BUILDING DATA:** 

| 1st Floor  | - | 2,924 s.f. |
|------------|---|------------|
| 2nd Floor  | - | 2,940 s.f. |
| 3rd Floor  | - | 923 s.f.   |
| Total Area | - | 6,787 s.f. |

Property Address: 4216 Carmichael Road Montgomery, Alabama 10/29/2021

#### **BUILDING DATA:**

| 1st Floor  | - | 2,924 s.f. |
|------------|---|------------|
| 2nd Floor  | - | 2,940 s.f. |
| 3rd Floor  | - | 923 s.f.   |
| Total Area | - | 6,787 s.f. |

### **BUILDING DATA:**

| 1st Floor  | - | 2,924 s.f. |
|------------|---|------------|
| 2nd Floor  | - | 2,940 s.f. |
| 3rd Floor  | - | 923 s.f.   |
| Total Area | - | 6,787 s.f. |

Property Address: 4216 Carmichael Road Montgomery, Alabama