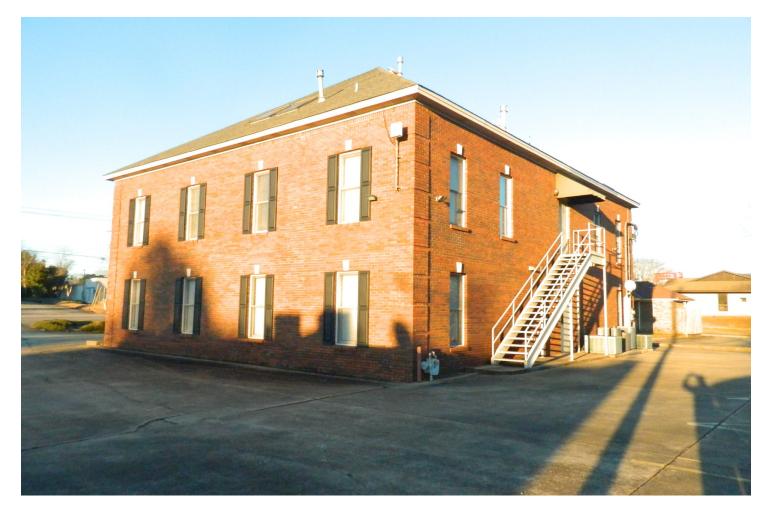

10/29/2021

**BUILDING DATA:** 

| 1st Floor  | - | 2,924 s.f. |
|------------|---|------------|
| 2nd Floor  | - | 2,940 s.f. |
| 3rd Floor  | - | 923 s.f.   |
| Total Area | - | 6,787 s.f. |

Property Address: 4216 Carmichael Road Montgomery, Alabama 10/29/2021

#### **BUILDING DATA:**

| 1st Floor  | - | 2,924 s.f. |
|------------|---|------------|
| 2nd Floor  | - | 2,940 s.f. |
| 3rd Floor  | - | 923 s.f.   |
| Total Area | - | 6,787 s.f. |

## Property Address: 4216 Carmichael Road Montgomery, Alabama

0 1' 2' 4' 8

### **BUILDING DATA:**

| 1st Floor  | - | 2,924 s.f. |
|------------|---|------------|
| 2nd Floor  | - | 2,940 s.f. |
| 3rd Floor  | - | 923 s.f.   |
| Total Area | - | 6,787 s.f. |

Property Address: 4216 Carmichael Road Montgomery, Alabama