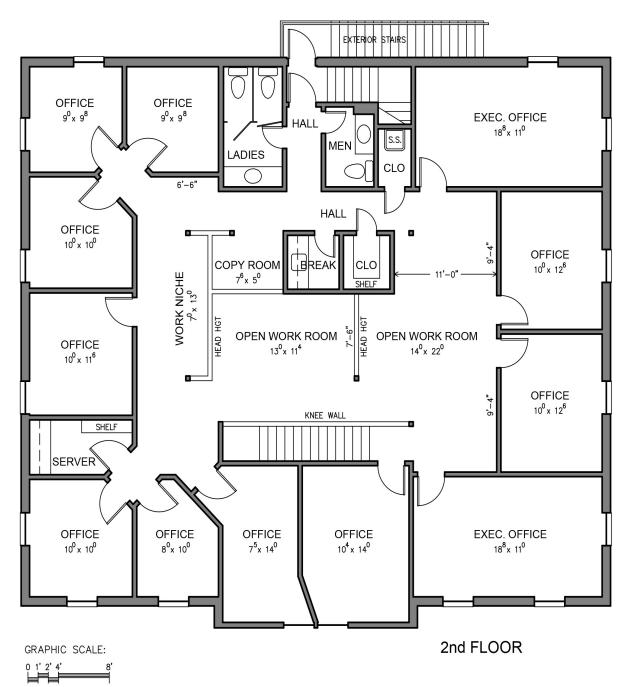

10/29/2021

**BUILDING DATA:** 

| 1st Floor  | - | 2,924 s.f. |
|------------|---|------------|
| 2nd Floor  | - | 2,940 s.f. |
| 3rd Floor  | - | 923 s.f.   |
| Total Area | - | 6,787 s.f. |

Property Address: 4216 Carmichael Road Montgomery, Alabama 10/29/2021

#### **BUILDING DATA:**

| 1st Floor  | - | 2,924 s.f. |
|------------|---|------------|
| 2nd Floor  | - | 2,940 s.f. |
| 3rd Floor  | - | 923 s.f.   |
| Total Area | - | 6,787 s.f. |

### **BUILDING DATA:**

| 1st Floor  | - | 2,924 s.f. |
|------------|---|------------|
| 2nd Floor  | - | 2,940 s.f. |
| 3rd Floor  | - | 923 s.f.   |
| Total Area | - | 6,787 s.f. |

Property Address: 4216 Carmichael Road Montgomery, Alabama