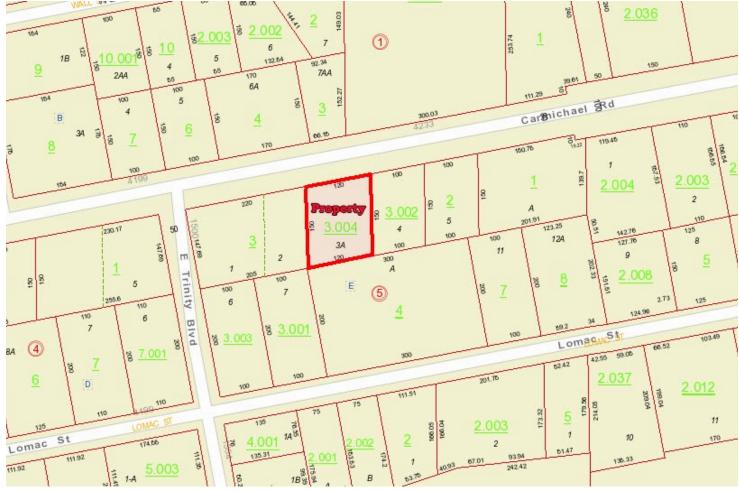

#### Sale Price:

- Lease Price:
- Lease Term:
- **Building Size:**
- Land Size:
- **Zoning:**
- **Parking:** •
- **Best Use:**
- Accessibility:

- \$495,000.00
  - \$11.75 /S.F.
- **3** Years Minimum
- + 6,787 S.F.
- <u>+</u> 18,000 S.F.
- **B-2** 
  - **On-Site**
- **Professional Office**

## Property Address: 4216 Carmichael Road Montgomery, Alabama

0 1' 2' 4' 8