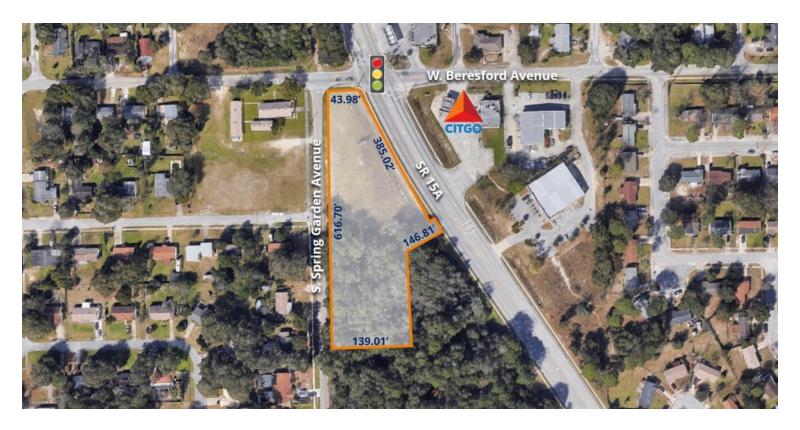

### PROPERTY DESCRIPTION

2+/- Acre Commercial Site.
Great Retail and Office location.
Signalized intersection.

385+/- feet of frontage on SR 15A.

Zoning Permitted Uses include: General/Professional Offices, Financial Institutions, Medical Office, Drugstores & Pharmacies, Day Care Facilities, Restaurants including Fast Food or Drive-Thru, Grocery, Retail Sales, etc.

#### LOCATION DESCRIPTION

Located at the southwest corner of Beresford Avenue and SR 15A with 385+/- feet of frontage on SR 15A and 616+/- feet of frontage on Spring Garden Avenue.

Approximately 6 miles to Interstate 4.

# **LOCATION ADDRESS**

915 S. Spring Garden Avenue Deland, FL 32720