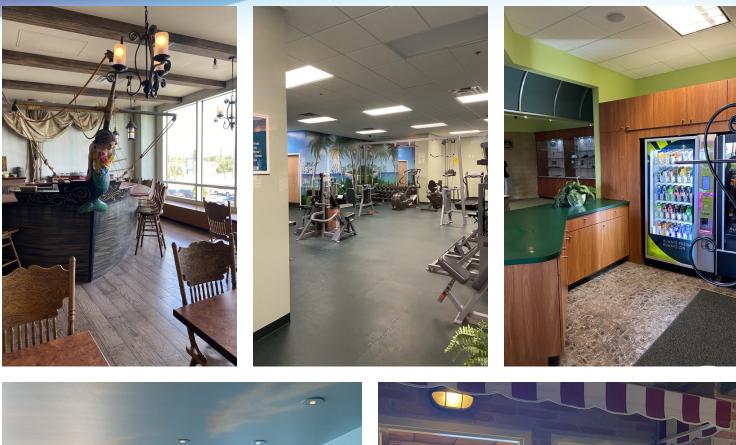

#### **PROPERTY OVERVIEW**

| Sale Price:    | \$7,950,000     | Two Story Auto Dealership with Separate One Story Service Center, Service Bays and Offices<br>Boat Dock                  |
|----------------|-----------------|--------------------------------------------------------------------------------------------------------------------------|
| Price / SF:    | \$119.13        | First Floor Includes Bright Open Show Room Areas<br>Perimeter Offices<br>Prominent Staircase to Second Floor<br>Elevator |
| Lot Size:      | 7.23 Acres      | Well Appointed Second Floor Lounge Area Includes:<br>Fitness Center<br>Movie Theater                                     |
| Building Size: | 66,735 SF       | Barber Shop<br>Vending and Snack Bar Area<br>Childrens Play Area                                                         |
| Zoning:        | BU-2            | LOCATION OVERVIEW                                                                                                        |
| APN#:          | 24-37-31-00-1.1 | Prominent Location on East Merritt Island Causeway<br>Signalized Intersection<br>+/- 7.23 Acres                          |

## **ADDITIONAL PHOTOS**

Prominent Location Auto Dealership • 1800 - 1850 E Merritt Island Causeway Merritt Island, FL 32952