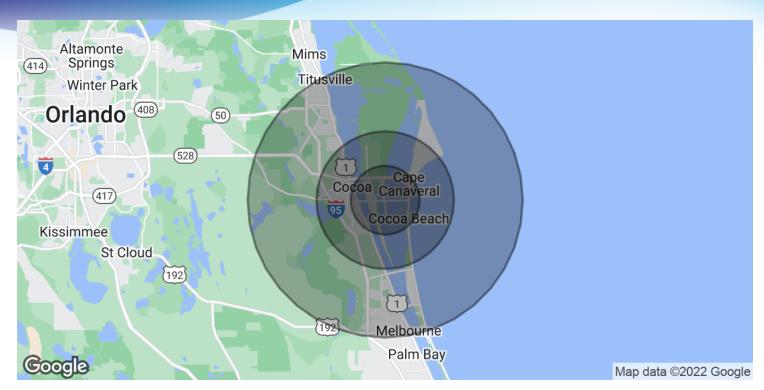

## **DEMOGRAPHICS MAP & REPORT**

Prominent Location Auto Dealership • 1800 - 1850 E Merritt Island Causeway Merritt Island, FL 32952

| POPULATION           | 5 MILES   | 10 MILES  | 20 MILES  |
|----------------------|-----------|-----------|-----------|
| Total Population     | 58,332    | 158,713   | 385,540   |
| Average age          | 47.9      | 44.8      | 44.2      |
| Average age (Male)   | 48.1      | 44.3      | 43.2      |
| Average age (Female) | 48.0      | 45.2      | 45.3      |
|                      |           |           |           |
| HOUSEHOLDS & INCOME  | 5 MILES   | 10 MILES  | 20 MILES  |
| Total households     | 26,371    | 67,138    | 159,839   |
| # of persons per HH  | 2.2       | 2.4       | 2.4       |
| Average HH income    | \$70,862  | \$69,004  | \$68,548  |
|                      | #200 ///  | #254 022  | \$244 OFO |
| Average house value  | \$288,666 | \$256,033 | \$244,050 |