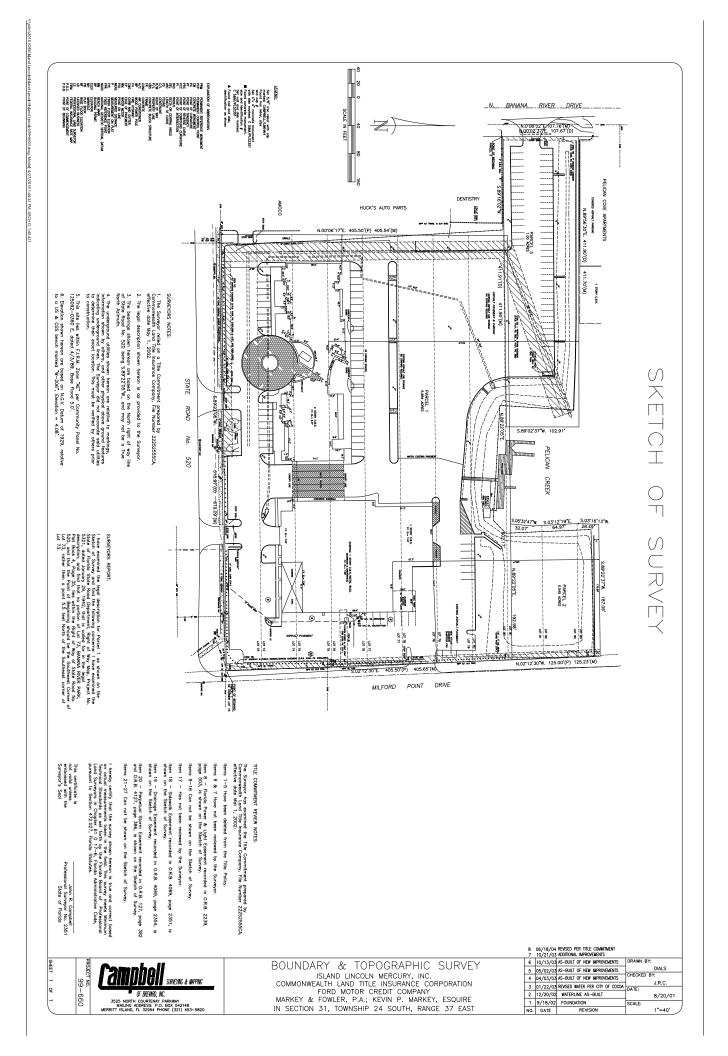

#### **PROPERTY OVERVIEW**

| Sale Price:    | \$7,950,000     | Two Story Auto Dealership with Separate One Story Service Center, Service Bays and Offices<br>Boat Dock                  |
|----------------|-----------------|--------------------------------------------------------------------------------------------------------------------------|
| Price / SF:    | \$119.13        | First Floor Includes Bright Open Show Room Areas<br>Perimeter Offices<br>Prominent Staircase to Second Floor<br>Elevator |
| Lot Size:      | 7.23 Acres      | Well Appointed Second Floor Lounge Area Includes:<br>Fitness Center<br>Movie Theater                                     |
| Building Size: | 66,735 SF       | Barber Shop<br>Vending and Snack Bar Area<br>Childrens Play Area                                                         |
| Zoning:        | BU-2            | LOCATION OVERVIEW                                                                                                        |
| APN#:          | 24-37-31-00-1.1 | Prominent Location on East Merritt Island Causeway<br>Signalized Intersection<br>+/- 7.23 Acres                          |

# LOCATION MAPS

Prominent Location Auto Dealership • 1800 - 1850 E Merritt Island Causeway Merritt Island, FL 32952