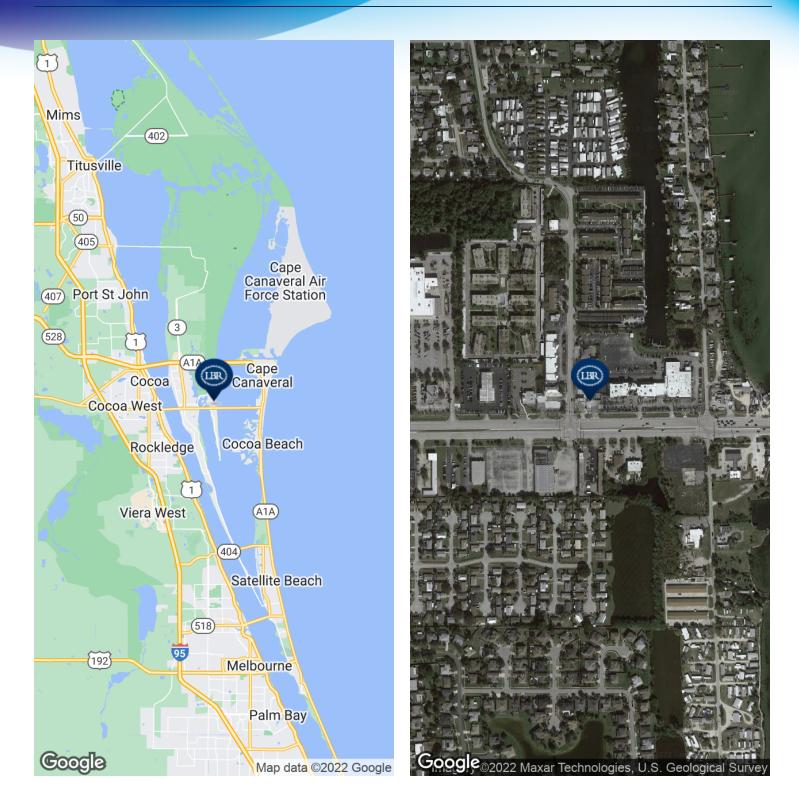

# LOCATION MAPS

Prominent Location Auto Dealership • 1800 - 1850 E Merritt Island Causeway Merritt Island, FL 32952