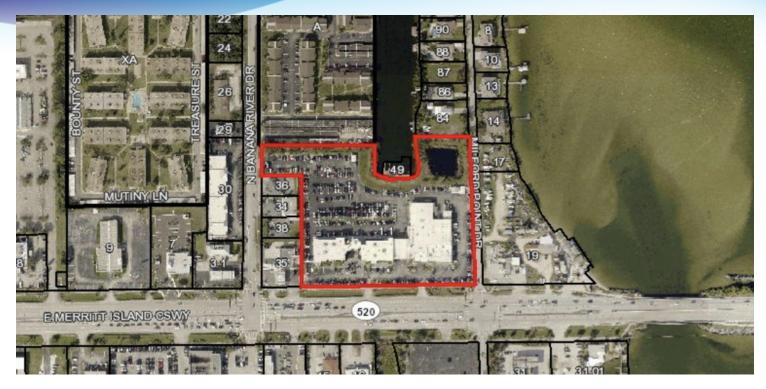

### **EXECUTIVE SUMMARY**

Prominent Location Auto Dealership • 1800 - 1850 E Merritt Island Causeway Merritt Island, FL 32952

#### **PROPERTY OVERVIEW**

| Sale Price:    | \$7,950,000     | Two Story Auto Dealership with Separate One Story Service Center, Service Bays and Offices<br>Boat Dock                  |
|----------------|-----------------|--------------------------------------------------------------------------------------------------------------------------|
| Price / SF:    | \$119.13        | First Floor Includes Bright Open Show Room Areas<br>Perimeter Offices<br>Prominent Staircase to Second Floor<br>Elevator |
| Lot Size:      | 7.23 Acres      | Well Appointed Second Floor Lounge Area Includes:<br>Fitness Center<br>Movie Theater                                     |
| Building Size: | 66,735 SF       | Barber Shop<br>Vending and Snack Bar Area<br>Childrens Play Area                                                         |
| Zoning:        | BU-2            | LOCATION OVERVIEW                                                                                                        |
| APN#:          | 24-37-31-00-1.1 | Prominent Location on East Merritt Island Causeway<br>Signalized Intersection<br>+/- 7.23 Acres                          |