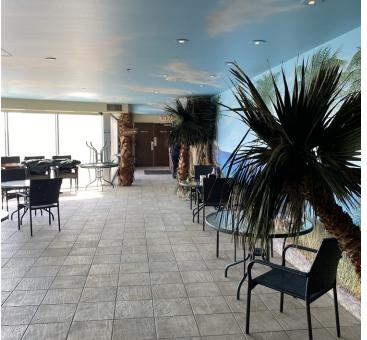

#### **PROPERTY OVERVIEW**

| Sale Price:    | \$7,950,000     | Two Story Auto Dealership with Separate One Story Service Center, Service Bays and Offices<br>Boat Dock                  |
|----------------|-----------------|--------------------------------------------------------------------------------------------------------------------------|
| Price / SF:    | \$119.13        | First Floor Includes Bright Open Show Room Areas<br>Perimeter Offices<br>Prominent Staircase to Second Floor<br>Elevator |
| Lot Size:      | 7.23 Acres      | Well Appointed Second Floor Lounge Area Includes:<br>Fitness Center<br>Movie Theater                                     |
| Building Size: | 66,735 SF       | Barber Shop<br>Vending and Snack Bar Area<br>Childrens Play Area                                                         |
| Zoning:        | BU-2            | LOCATION OVERVIEW                                                                                                        |
| APN#:          | 24-37-31-00-1.1 | Prominent Location on East Merritt Island Causeway<br>Signalized Intersection<br>+/- 7.23 Acres                          |

# **ADDITIONAL PHOTOS**

Prominent Location Auto Dealership • 1800 - 1850 E Merritt Island Causeway Merritt Island, FL 32952