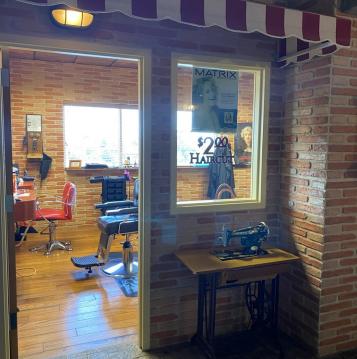

#### **PROPERTY OVERVIEW**

| Sale Price:    | \$7,950,000     | Two Story Auto Dealership with Separate One Story Service Center, Service Bays and Offices<br>Boat Dock                  |
|----------------|-----------------|--------------------------------------------------------------------------------------------------------------------------|
| Price / SF:    | \$119.13        | First Floor Includes Bright Open Show Room Areas<br>Perimeter Offices<br>Prominent Staircase to Second Floor<br>Elevator |
| Lot Size:      | 7.23 Acres      | Well Appointed Second Floor Lounge Area Includes:<br>Fitness Center<br>Movie Theater                                     |
| Building Size: | 66,735 SF       | Barber Shop<br>Vending and Snack Bar Area<br>Childrens Play Area                                                         |
| Zoning:        | BU-2            | LOCATION OVERVIEW                                                                                                        |
| APN#:          | 24-37-31-00-1.1 | Prominent Location on East Merritt Island Causeway<br>Signalized Intersection<br>+/- 7.23 Acres                          |

## **ADDITIONAL PHOTOS**

Prominent Location Auto Dealership • 1800 - 1850 E Merritt Island Causeway Merritt Island, FL 32952

BRIAN L. LIGHTLE, CCIM, SIOR

Founder | Principal | Broker Associate 321.722.0707 X14 brian@teamlbr.com Lightle Beckner Robison, Inc. 321.722.0707 • teamlbr.com 70 W. Hibiscus Blvd., Melbourne, FL 32901