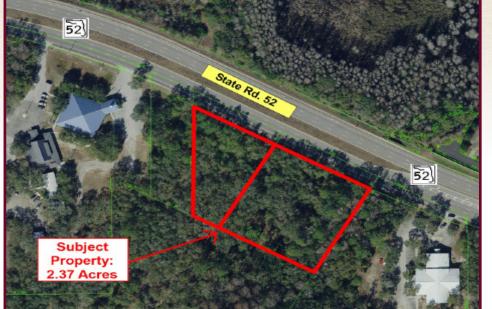

## LAND FOR SALE

- High visibility in a rapidly growing area
- Two vacant land parcels totaling 2.37 acres for sale on SR 52 in Hudson
- Electric to site Withlacoochee River Electric Cooperative

- Just east of Colony Lakes Blvd. & half a mile west of Moon Lake Rd.
- Site is not far from future Ridge Road extension to Suncoast Pkwy & new Moffitt Campus
- 479 ft of SR 52 frontage & traffic counts in excess of 30,000 cars per day