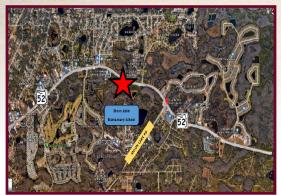

#### Pasco County Commercial Land

State Road 52 • Hudson, FL 34669

## LAND FOR SALE

- High visibility in a rapidly growing area
- Two vacant land parcels totaling 2.37 acres for sale on SR 52 in Hudson
- Electric to site Withlacoochee River Electric Cooperative

- Just east of Colony Lakes Blvd. & half a mile west of Moon Lake Rd.
- Site is not far from future Ridge Road extension to Suncoast Pkwy & new Moffitt Campus
- 479 ft of SR 52 frontage & traffic counts in excess of 30,000 cars per day