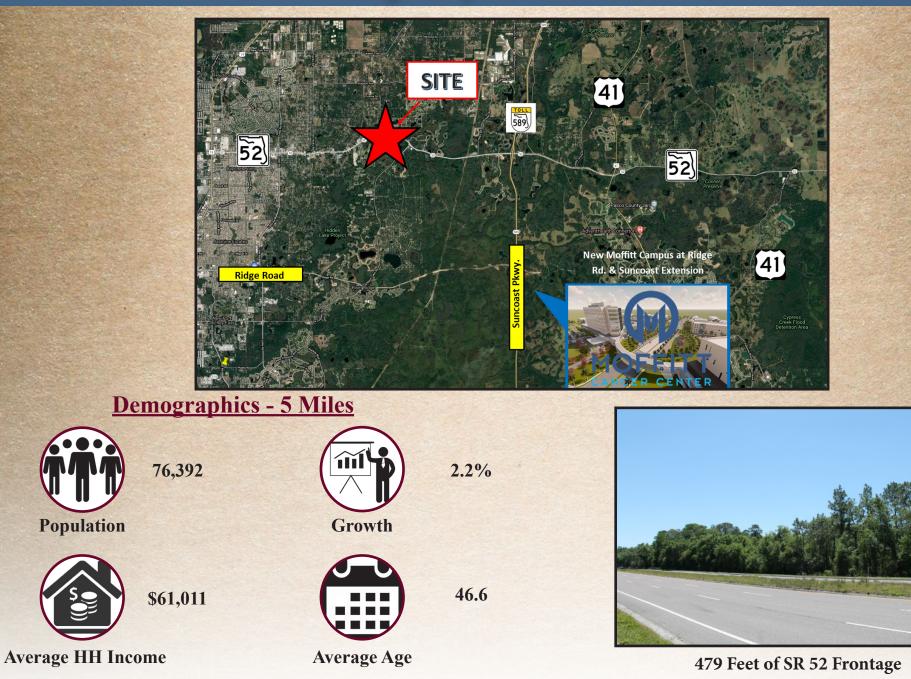

## LAND FOR SALE

- High visibility in a rapidly growing area
- Two vacant land parcels totaling 2.37 acres for sale on SR 52 in Hudson
- Electric to site Withlacoochee River Electric Cooperative

- Just east of Colony Lakes Blvd. & half a mile west of Moon Lake Rd.
- Site is not far from future Ridge Road extension to Suncoast Pkwy & new Moffitt Campus
- 479 ft of SR 52 frontage & traffic counts in excess of 30,000 cars per day