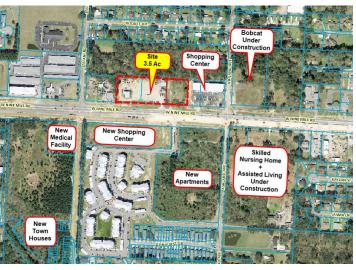

#### **Overview/Comments**

Located between Ashland and Stefani north side of 9 Mile Rd

654' x 235' / 3 parcels / 3 curb cuts

26,500 cars per day

Right in the middle of a burst of new development. New apartments 500+, new townhouse development / new medical facility (Sacred Heart) across the street / Skilled nursing home and assisted living facility under construction across the street.

There are 3 buildings on site. No value. Level. No trees.

Area Description:

3 curb-cuts to 9 Mile Rd Pensacola International Level-no trees Boooming!