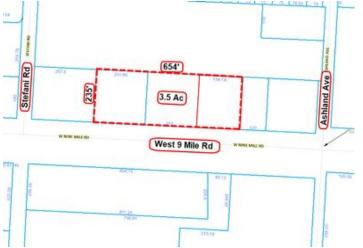

# 654' / 3.5 Ac West 9 Mile Rd

#### **Overview/Comments**

Located between Ashland and Stefani north side of 9 Mile Rd

654' x 235' / 3 parcels / 3 curb cuts

26,500 cars per day

Right in the middle of a burst of new development. New apartments 500+, new townhouse development / new medical facility (Sacred Heart) across the street / Skilled nursing home and assisted living facility under construction across the street.

#### **Land Related**

Lot Frontage: 654 Lot Depth: 235

Zoning Description: HC-LI allows most commercial uses.

Topography: Level Easements: Utilities Soil Type: Mixed Available Utilities: Electric, Water, Gas, Sewer, Cable