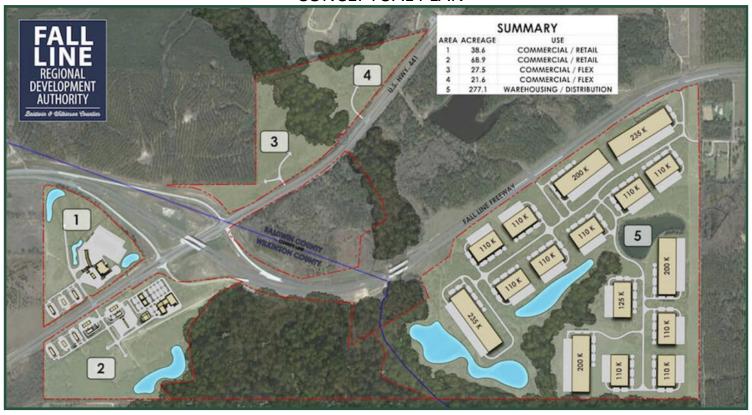

#### CONCEPTUAL PLAN

LOT SIZE: 107.50 Acres

**UTILITES:** 

Tract 1 - 38.6 Acres - Location for truck stop with retail, restaurants, etc.

Tract 2 - 68.9 Acres - Location for other retail, restaurants, etc. Utilities are in Tract 3 & 4 and will need to bring to Tracts 1 & 2

Estimated time for utilities to be there is 12 to 18 months (Water & Sewer)

TRUCK TRAFFIC: The current semi truck traffic count is estimated at 1,000 trucks per day at the intersection of Highway

441 and the Fall Line Freeway.

**NOTES:** • Convenient to Fall Line Freeway & Industrial Park.

- Located 23.2 miles (27 minutes) from I-16.
- Ideal for Truck Stop and other Industrial/Retail Development.
- See aerial map for nearest truck stops to subject property.
- Tract 5 conceptual of Industrial Park for Distribution and Warehousing
- The Fall Line Freeway (State Route 540) is a 215 mile long highway from Columbus, GA to Augusta GA. Also known as the "Middle Georgia Corridor."