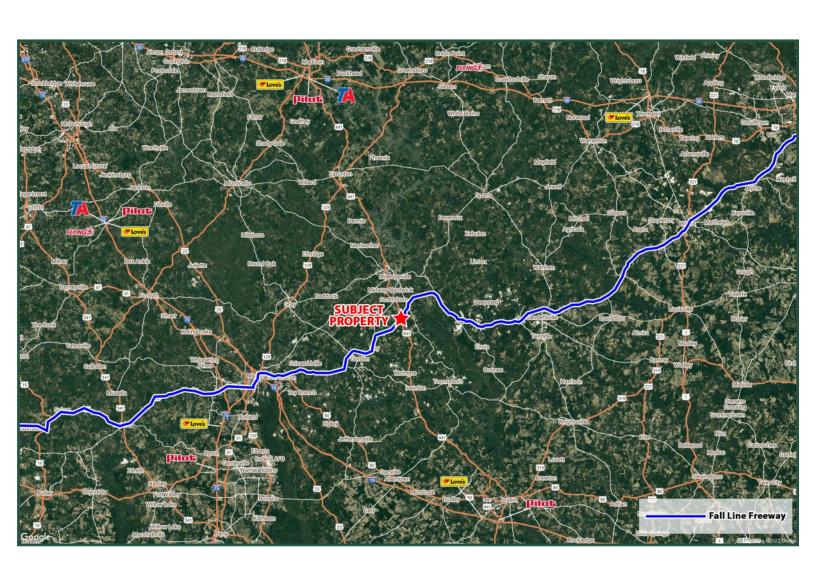

### **AERIAL - FALL LINE FREEWAY & TRUCK STOP LOCATIONS**

FOR MORE INFORMATION CONTACT

**Trip Wilhoit**, CCIM, ALC 478-746-9421 (O) 478-960-4080 (C) trip@fickling.com

Patty Burns, CCIM, ALC 478-746-9421 (O) 478-951-5100 (C) patty@fickling.com

**NOTES:** • Convenient to Fall Line Freeway & Industrial Park.

- Located 23.2 miles (27 minutes) from I-16.
- Ideal for Truck Stop and other Industrial/Retail Development.
- See aerial map for nearest truck stops to subject property.
- Tract 5 conceptual of Industrial Park for Distribution and Warehousing
- The Fall Line Freeway (State Route 540) is a 215 mile long highway from Columbus, GA to Augusta GA. Also known as the "Middle Georgia Corridor."