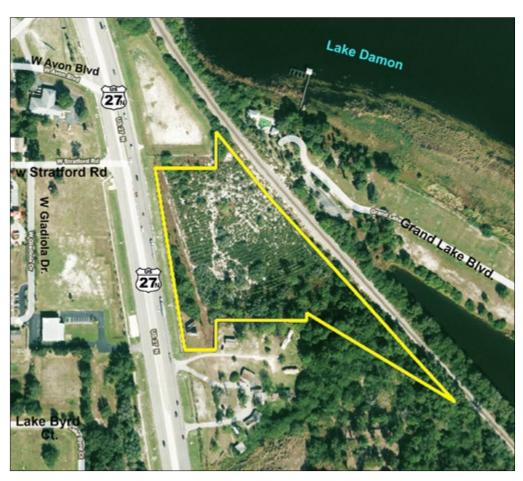

#### Mixed Use 7.74 +/- AC - US Hwy 27 N, Avon Park, FL

Unique mixed-use opportunity consisting of 7.74+/- acres, with 660+/- feet of frontage on US Highway 27. This property is currently zoned B3 and B2 for commercial uses on the front 4+/- acres and zoned R3 on the back 3.75+/- acres, ideal for

multifamily or assisted living, with a beautiful view of Lake Damon. R3 zoning allows for a maximum density of 12 units per acre with connection to central water and wastewater. Assisted living facilities are allowed up to 30 units per acre. B3 zoning allows for various commercial uses, including storage, retail, service establishments, repair and assembly of premanufactured products. Just minutes from Walmart, Winn Dixie, and several shopping amenities.

Property Type: Commercial & Residential Land

County: Highlands
Sale Price: \$299,900
Acreage: 7.74 +/- Acres
Price per Acre: \$38,746.77

Property Address: 2210 US 27 N, Avon Park, FL 33825 Nearest Intersection: US 27 N & W Styker Rd/CR 17A W

Road Frontage: 660 +/-feet US 27 N

Water View: Lake Damon

Soil Types: Tavares and Basinger fine sands Grass Types: Bahia mix & planted pine Water By: Central potable water nearby Sewer By: Central wastewater nearby

### **Zoning**

Zoned B3 And B2 For Commercial Uses On The Front 4+/- Acres And Zoned R3 On The Back 3.75+/- Acres