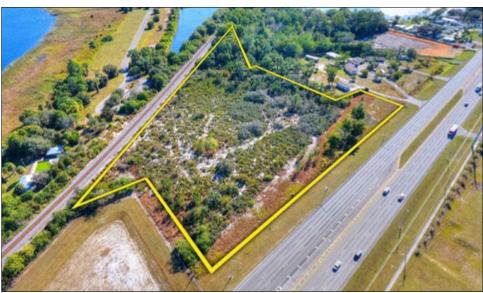

#### Mixed Use 7.74 +/- AC - US Hwy 27 N, Avon Park, FL

Unique mixed-use opportunity consisting of 7.74+/- acres, with 660+/- feet of frontage on US Highway 27. This property is currently zoned B3 and B2 for commercial uses on the front 4+/- acres and zoned R3 on the back 3.75+/- acres, ideal for

multifamily or assisted living, with a beautiful view of Lake Damon. R3 zoning allows for a maximum density of 12 units per acre with connection to central water and wastewater. Assisted living facilities are allowed up to 30 units per acre. B3 zoning allows for various commercial uses, including storage, retail, service establishments, repair and assembly of premanufactured products. Just minutes from Walmart, Winn Dixie, and several shopping amenities.

Property Type: Commercial & Residential Land

County: Highlands
Sale Price: \$299,900
Acreage: 7.74 +/- Acres
Price per Acre: \$38,746.77

Property Address: 2210 US 27 N, Avon Park, FL 33825 Nearest Intersection: US 27 N & W Styker Rd/CR 17A W

Road Frontage: 660 +/-feet US 27 N

Water View: Lake Damon

Soil Types: Tavares and Basinger fine sands Grass Types: Bahia mix & planted pine Water By: Central potable water nearby Sewer By: Central wastewater nearby