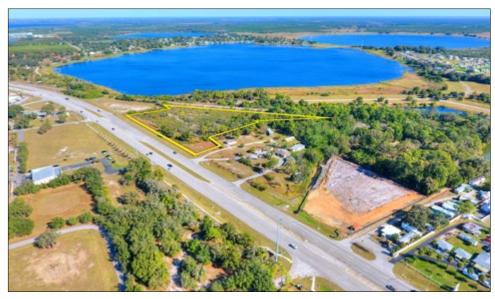

#### Mixed Use 7.74 +/- AC - US Hwy 27 N, Avon Park, FL

Unique mixed-use opportunity consisting of 7.74+/- acres, with 660+/- feet of frontage on US Highway 27. This property is currently zoned B3 and B2 for commercial uses on the front 4+/- acres and zoned R3 on the back 3.75+/- acres, ideal for

multifamily or assisted living, with a beautiful view of Lake Damon. R3 zoning allows for a maximum density of 12 units per acre with connection to central water and wastewater. Assisted living facilities are allowed up to 30 units per acre. B3 zoning allows for various commercial uses, including storage, retail, service establishments, repair and assembly of premanufactured products. Just minutes from Walmart, Winn Dixie, and several shopping amenities.

Road Frontage: 660 +/-feet US 27 N

Water View: Lake Damon

Soil Types: Tavares and Basinger fine sands Grass Types: Bahia mix & planted pine Water By: Central potable water nearby Sewer By: Central wastewater nearby