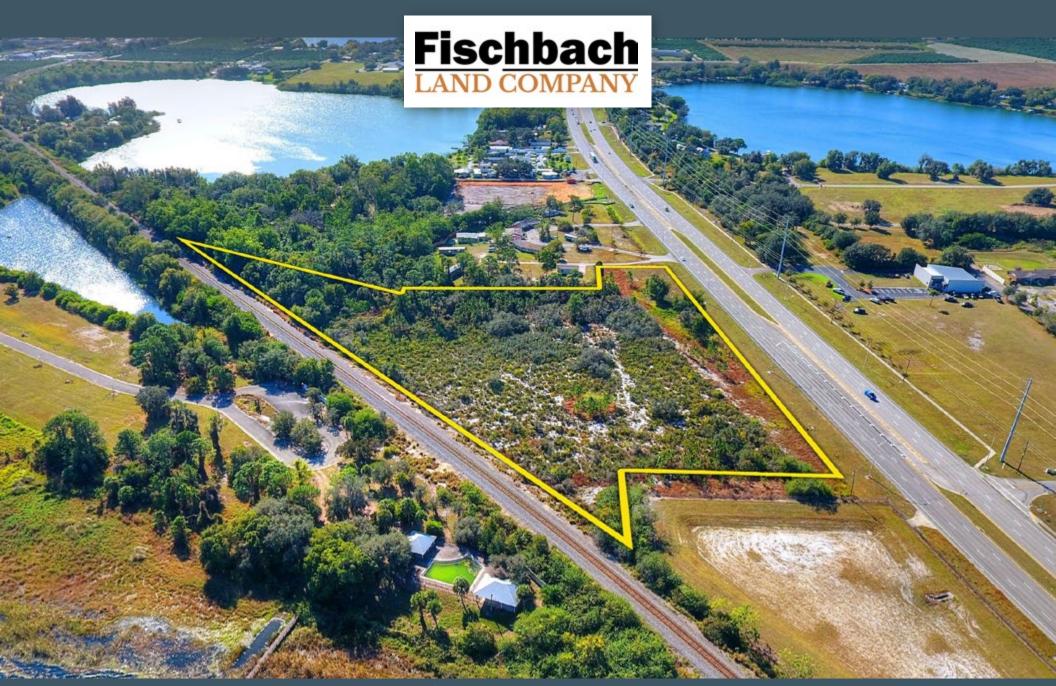

#### Mixed Use 7.74 +/- AC - US Hwy 27 N, Avon Park, FL

Unique mixed-use opportunity consisting of 7.74+/- acres, with 660+/- feet of frontage on US Highway 27. This property is currently zoned B3 and B2 for commercial uses on the front 4+/- acres and zoned R3 on the back 3.75+/- acres, ideal for

multifamily or assisted living, with a beautiful view of Lake Damon. R3 zoning allows for a maximum density of 12 units per acre with connection to central water and wastewater. Assisted living facilities are allowed up to 30 units per acre. B3 zoning allows for various commercial uses, including storage, retail, service establishments, repair and assembly of premanufactured products. Just minutes from Walmart, Winn Dixie, and several shopping amenities.

Property Type: Commercial & Residential Land

County: Highlands
Sale Price: \$299,900
Acreage: 7.74 +/- Acres
Price per Acre: \$38,746.77

Property Address: 2210 US 27 N, Avon Park, FL 33825 Nearest Intersection: US 27 N & W Styker Rd/CR 17A W

Road Frontage: 660 +/-feet US 27 N

Water View: Lake Damon

Soil Types: Tavares and Basinger fine sands Grass Types: Bahia mix & planted pine Water By: Central potable water nearby Sewer By: Central wastewater nearby

### **Zoning**

Zoned B3 And B2 For Commercial Uses On The Front 4+/- Acres And Zoned R3 On The Back 3.75+/- Acres