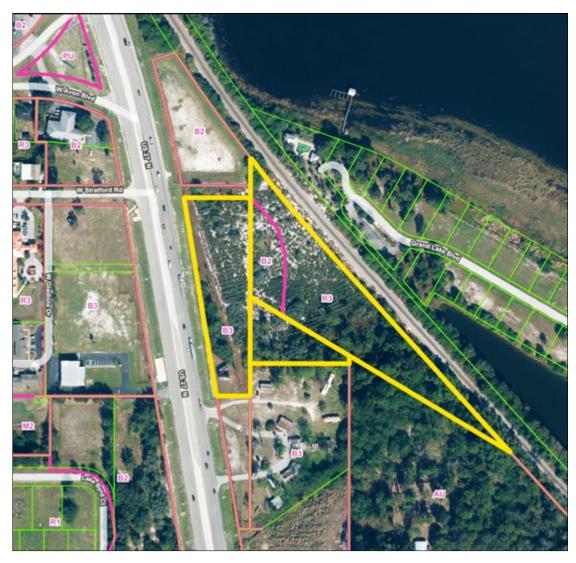

#### Mixed Use 7.74 +/- AC - US Hwy 27 N, Avon Park, FL

Unique mixed-use opportunity consisting of 7.74+/- acres, with 660+/- feet of frontage on US Highway 27. This property is currently zoned B3 and B2 for commercial uses on the front 4+/- acres and zoned R3 on the back 3.75+/- acres, ideal for

multifamily or assisted living, with a beautiful view of Lake Damon. R3 zoning allows for a maximum density of 12 units per acre with connection to central water and wastewater. Assisted living facilities are allowed up to 30 units per acre. B3 zoning allows for various commercial uses, including storage, retail, service establishments, repair and assembly of premanufactured products. Just minutes from Walmart, Winn Dixie, and several shopping amenities.

Electric By: Duke Energy Zoning: B3, B2, R3 Future Land Use: C & RL

**S-T-R**: 9-33-28 & 10-33-28

Parcel IDs:

C-09-33-28-A00-0023-0000
C-10-33-28-010-00F0-0000
C-10-33-28-010-0010-0000

Property Taxes: \$28.14 (2021 taxes, Greenbelt)

### **Zoning**

Zoned B3 And B2 For Commercial Uses On The Front 4+/- Acres And Zoned R3 On The Back 3.75+/- Acres