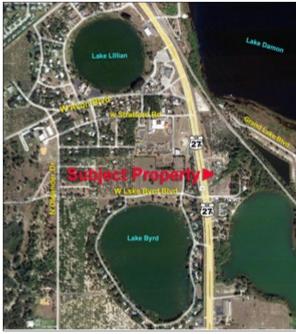

#### Mixed Use 7.74 +/- AC - US Hwy 27 N, Avon Park, FL

Unique mixed-use opportunity consisting of 7.74+/- acres, with 660+/- feet of frontage on US Highway 27. This property is currently zoned B3 and B2 for commercial uses on the front 4+/- acres and zoned R3 on the back 3.75+/- acres, ideal for

Property Type: Commercial & Residential Land

County: Highlands
Sale Price: \$299,900
Acreage: 7.74 +/- Acres
Price per Acre: \$38,746.77

Property Address: 2210 US 27 N, Avon Park, FL 33825 Nearest Intersection: US 27 N & W Styker Rd/CR 17A W

Road Frontage: 660 +/-feet US 27 N

Water View: Lake Damon

Soil Types: Tavares and Basinger fine sands Grass Types: Bahia mix & planted pine Water By: Central potable water nearby Sewer By: Central wastewater nearby