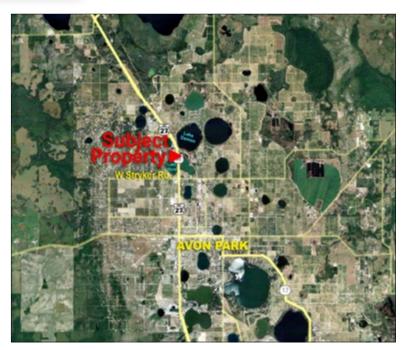

Property Type: Commercial & Residential Land

County: Highlands
Sale Price: \$299,900
Acreage: 7.74 +/- Acres
Price per Acre: \$38,746.77

Property Address: 2210 US 27 N, Avon Park, FL 33825 Nearest Intersection: US 27 N & W Styker Rd/CR 17A W

# Just Minutes to Avon Park, Walmart, Winn Dixie, and a Variety of Shopping Amenities