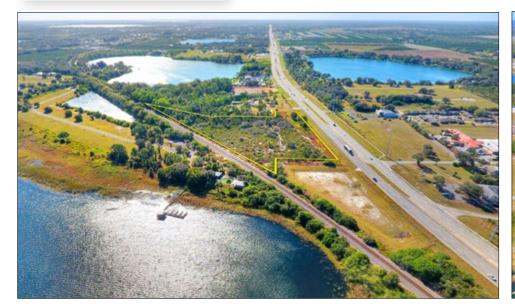

#### Mixed Use 7.74 +/- AC - US Hwy 27 N, Avon Park, FL

Unique mixed-use opportunity consisting of 7.74+/- acres, with 660+/- feet of frontage on US Highway 27. This property is currently zoned B3 and B2 for commercial uses on the front 4+/- acres and zoned R3 on the back 3.75+/- acres, ideal for

multifamily or assisted living, with a beautiful view of Lake Damon. R3 zoning allows for a maximum density of 12 units per acre with connection to central water and wastewater. Assisted living facilities are allowed up to 30 units per acre. B3 zoning allows for various commercial uses, including storage, retail, service establishments, repair and assembly of premanufactured products. Just minutes from Walmart, Winn Dixie, and several shopping amenities.

# Just Minutes to Avon Park, Walmart, Winn Dixie, and a Variety of Shopping Amenities