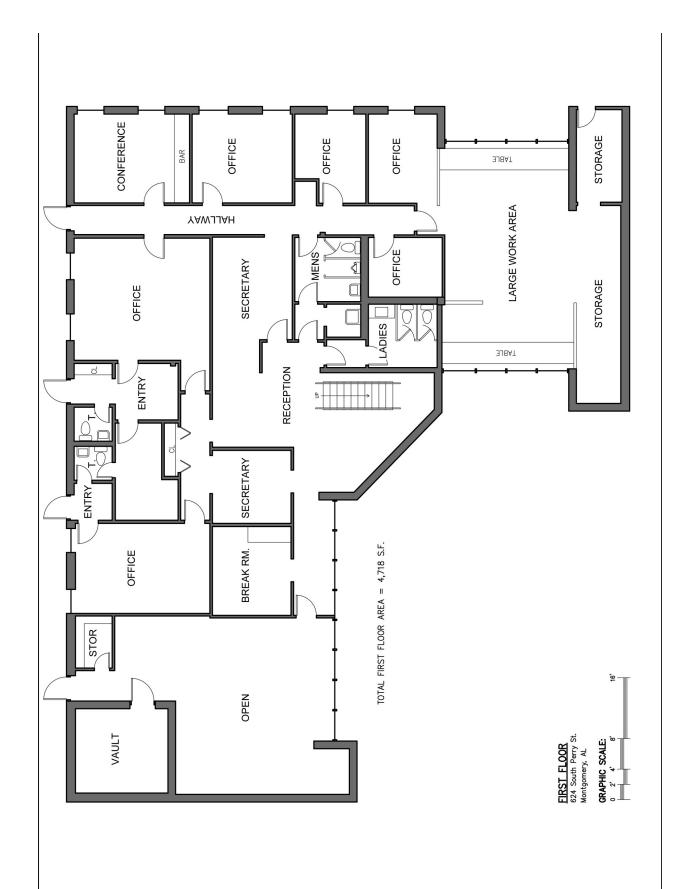

## **COMMERCIAL REAL ESTATE**

Sale Price: \$495,000.00
Building Size: + 9,436 S.F.

• Lot Size: +/- 27,250 S.F.

Parking: Adequate On-SiteZoning: T4-R (Smart Code)

• Best Use: Office

Listing Type: Exclusive

## PRICED TO SELL!

± 9,436 S.F. office space located on South Perry Street just off I-85 at Exit 1. Excellent parking, visibility and accessibility. Great location to CBD for professional office user. Contact John Stanley, CCIM, for more information at (334) 271-2475.