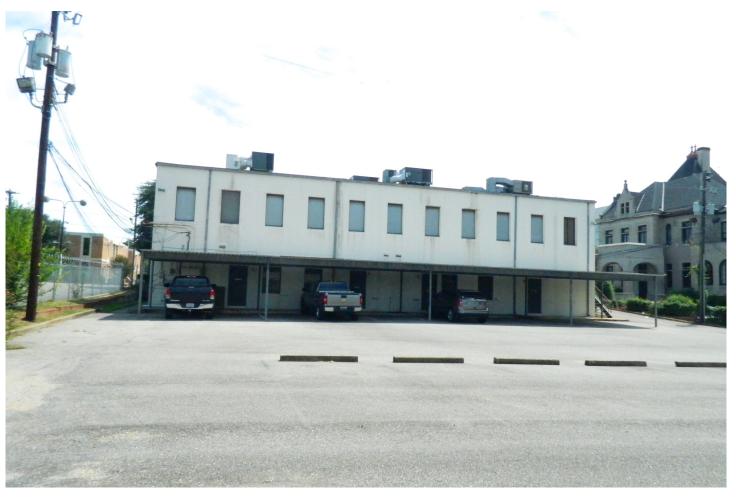

## **COMMERCIAL REAL ESTATE**

Sale Price: \$495,000.00
Building Size: + 9,436 S.F.

• Lot Size: +/- 27,250 S.F.

Parking: Adequate On-SiteZoning: T4-R (Smart Code)

• Best Use: Office

Listing Type: Exclusive

## PRICED TO SELL!

± 9,436 S.F. office space located on South Perry Street just off I-85 at Exit 1. Excellent parking, visibility and accessibility. Great location to CBD for professional office user. Contact John Stanley, CCIM, for more information at (334) 271-2475.