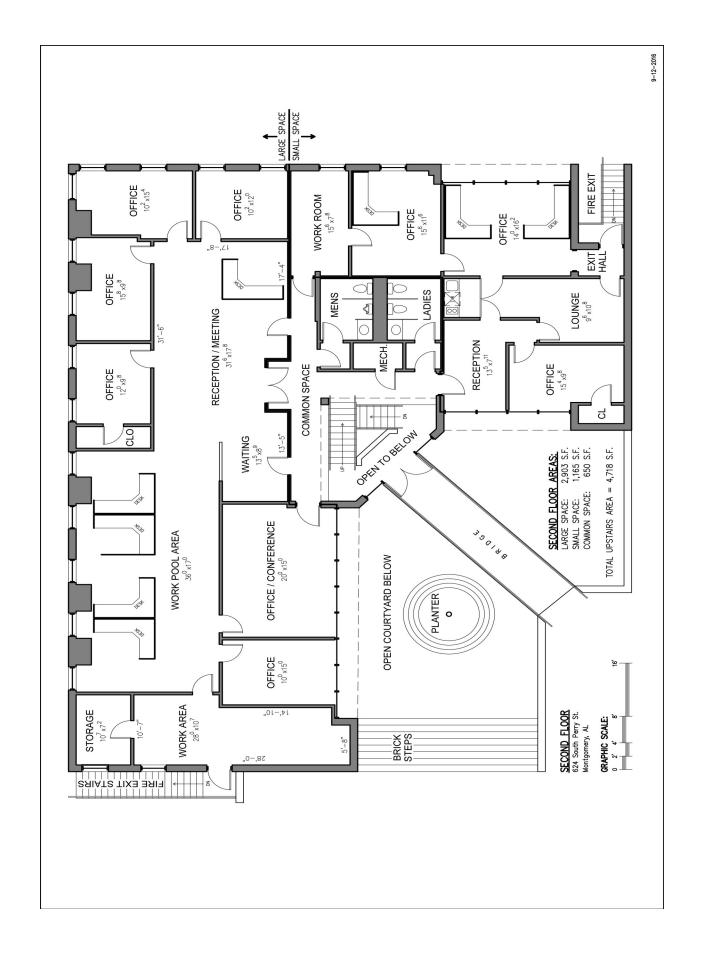

## **COMMERCIAL REAL ESTATE**

Sale Price: \$495,000.00
Building Size: + 9,436 S.F.

• Lot Size: +/- 27,250 S.F.

Parking: Adequate On-SiteZoning: T4-R (Smart Code)

• Best Use: Office

Listing Type: Exclusive

## PRICED TO SELL!

± 9,436 S.F. office space located on South Perry Street just off I-85 at Exit 1. Excellent parking, visibility and accessibility. Great location to CBD for professional office user. Contact John Stanley, CCIM, for more information at (334) 271-2475.