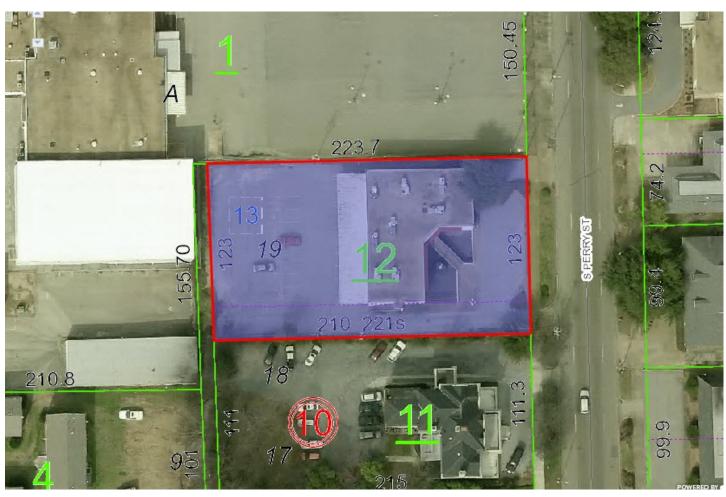

## **COMMERCIAL REAL ESTATE**

Sale Price: \$495,000.00
Building Size: + 9,436 S.F.

• Lot Size: +/- 27,250 S.F.

Parking: Adequate On-SiteZoning: T4-R (Smart Code)

• Best Use: Office

Listing Type: Exclusive