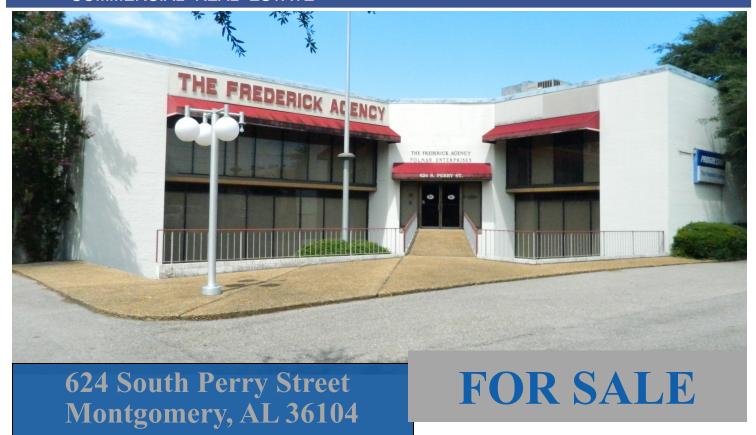

## **COMMERCIAL REAL ESTATE**

Sale Price: \$495,000.00
Building Size: + 9,436 S.F.

• Lot Size: +/- 27,250 S.F.

Parking: Adequate On-SiteZoning: T4-R (Smart Code)

• Best Use: Office

Listing Type: Exclusive

## PRICED TO SELL!

± 9,436 S.F. office space located on South Perry Street just off I-85 at Exit 1. Excellent parking, visibility and accessibility. Great location to CBD for professional office user. Contact John Stanley, CCIM, for more information at (334) 271-2475.