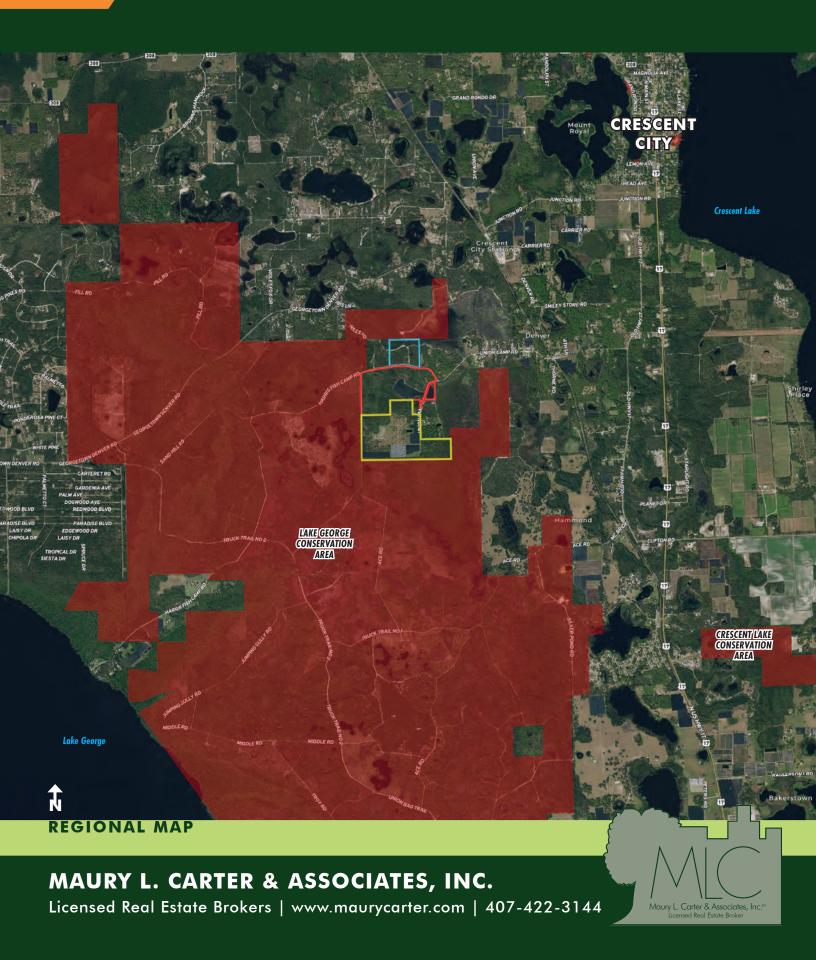

#### **DESCRIPTION**

Take a step back in time and experience Old Florida at its finest! This property is an outdoor enthusiast's dream with recreational opportunities galore including wild turkey, deer and hog hunting right on site. Plus, fishing can take place in one of the ponds on property. This property is full of uplands and would be a perfect place to build your dream home and create your own rural retreat. This parcel is part of a 289 ± acre offering. Please see attached parcel breakdown map for more information.

#### **DRIVE TIMES**

Crescent City: 8 min Palatka: 35 min Flagler Beach: 50 min Daytona Beach: 1 hour Gainesville or Ocala: 1.5 hours Downtown Orlando: 1.5 hours Orlando Int'l Airport: 1.5 hours

Jacksonville: 1.5 hours

MAURY L. CARTER & ASSOCIATES, INC.

164± AC

Licensed Real Estate Brokers | www.maurycarter.com | 407-422-3144