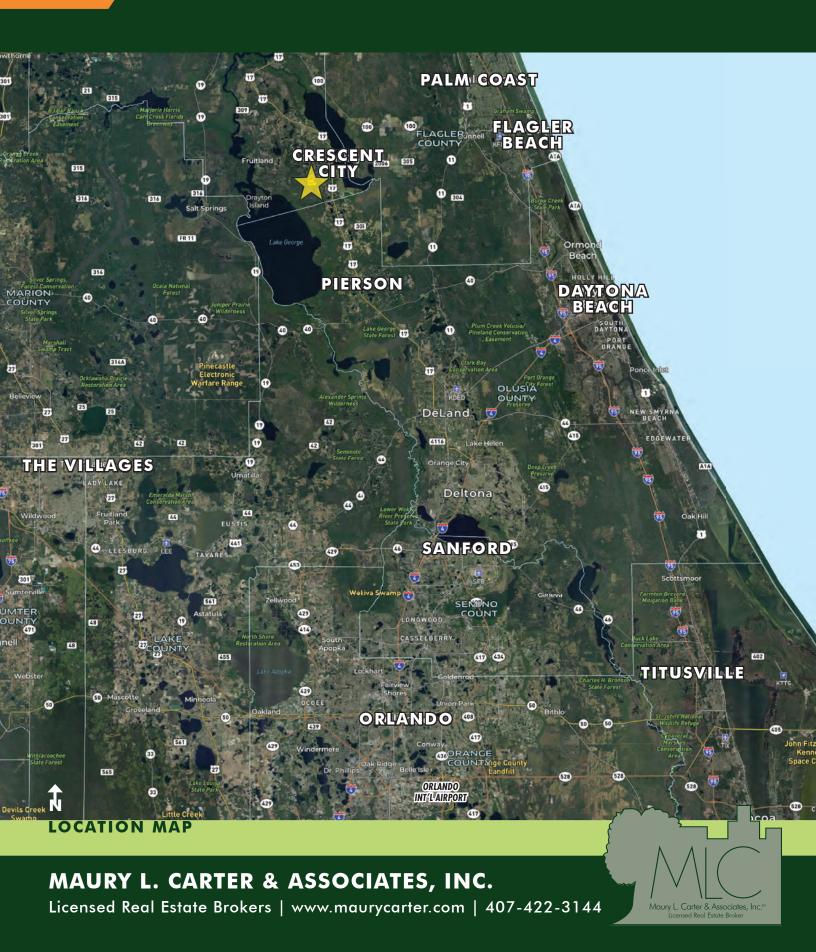

Harris Fish Camp Rd, Crescent City, FL 32112

#### **DRIVE TIMES**

Crescent City: 8 min Palatka: 35 min Flagler Beach: 50 min Daytona Beach: 1 hour Gainesville or Ocala: 1.5 hours Downtown Orlando: 1.5 hours Orlando Int'l Airport: 1.5 hours

Jacksonville: 1.5 hours