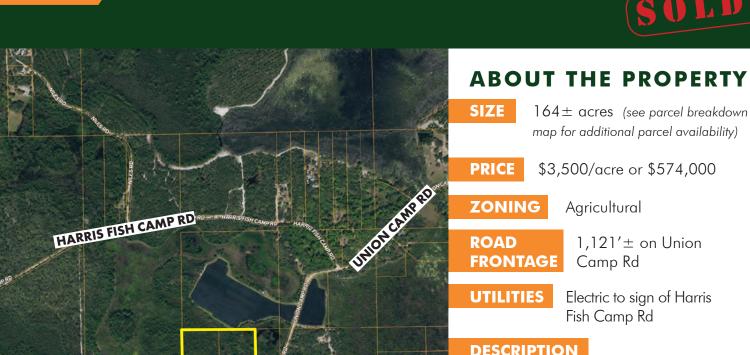

Harris Fish Camp Rd, Crescent City, FL 32112

#### **DESCRIPTION**

Take a step back in time and experience Old Florida at its finest! This property is an outdoor enthusiast's dream with recreational opportunities galore including wild turkey, deer and hog hunting right on site. Plus, fishing can take place in one of the ponds on property. This property is full of uplands and would be a perfect place to build your dream home and create your own rural retreat. This parcel is part of a 289 ± acre offering. Please see attached parcel breakdown map for more information.