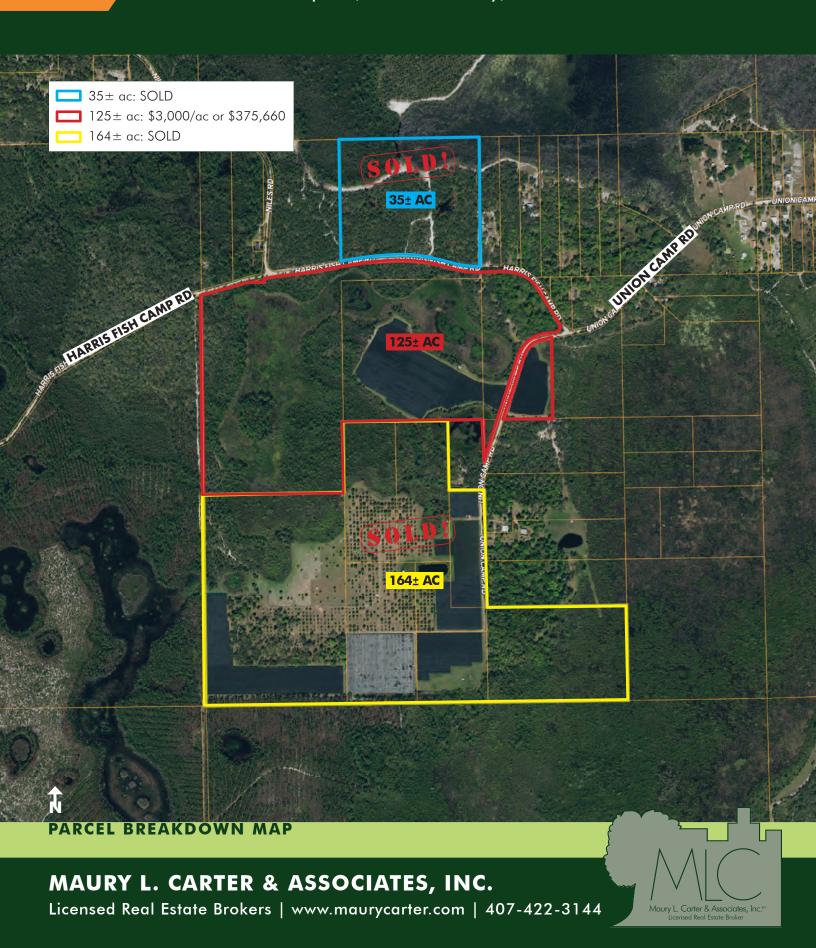

#### **DESCRIPTION**

Take a step back in time and experience Old Florida at its finest! This property is an outdoor enthusiast's dream with recreational opportunities galore including wild turkey, deer and hog hunting right on site. Plus, fishing can take place in one of the ponds on property. This property is full of uplands and would be a perfect place to build your dream home and create your own rural retreat. This parcel is part of a 289 ± acre offering. Please see attached parcel breakdown map for more information.