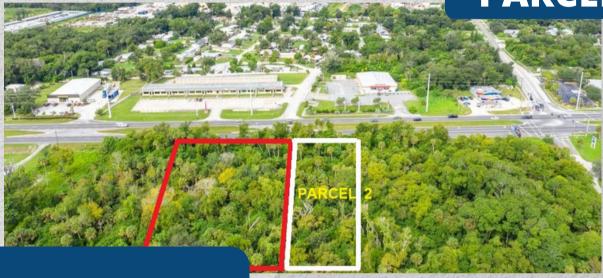

### **PARCEL 2**

#### **Features**

- .82 Acres
- 125 ft. of US Hwy 1 Road Frontage
- Zoned: AU (Agriculture Residential)
- Future Land Use: NC (Neighborhood Commercial)

\$125,000