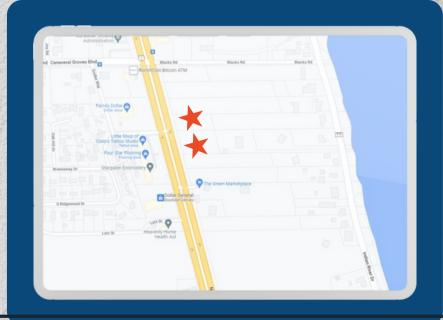

## **PARCEL 1**

#### **Features**

- 1.15 Acres
- 180 ft. of US Hwy 1 Road Frontage
- Zoned: R-2-4 (Multi-Family)
- Future Land Use: NC (Neighborhood Commercial)

\$200,000

### **PARCEL 2**

#### **Features**

- .82 Acres
- 125 ft. of US Hwy 1 Road Frontage
- Zoned: AU (Agriculture Residential)
- Future Land Use: NC (Neighborhood Commercial)

\$125,000