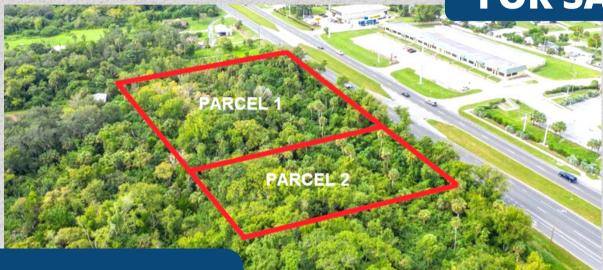

# **EXCEPTIONAL OPPORTUNITY**

2 ADJACENT PARCELS OF LAND

# **Beautiful Neighborhood Commercial Site**

Great opportunity to have a combined 1.97 acres with a total US 1 frontage of over 300ft when combined with the adjacent lot for sale.

## **PARCEL 1**

#### **Features**

- 1.15 Acres
- 180 ft. of US Hwy 1 Road Frontage
- Zoned: R-2-4 (Multi-Family)
- Future Land Use: NC (Neighborhood Commercial)

\$200,000

### **PARCEL 2**

#### **Features**

- .82 Acres
- 125 ft. of US Hwy 1 Road Frontage
- Zoned: AU (Agriculture Residential)
- Future Land Use: NC (Neighborhood Commercial)

\$125,000