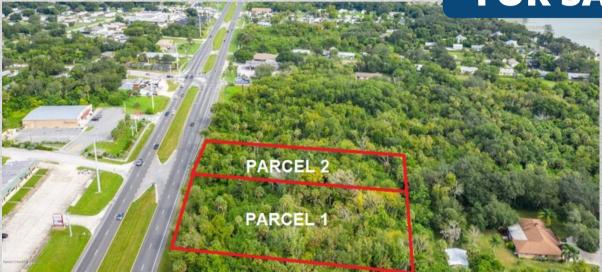

# **EXCEPTIONAL OPPORTUNITY**

2 ADJACENT PARCELS OF LAND

# **Beautiful Neighborhood Commercial Site**

Great opportunity to have a combined 1.97 acres with a total US 1 frontage of over 300ft when combined with the adjacent lot for sale.

## **PARCEL 1**

#### **Features**

- 1.15 Acres
- 180 ft. of US Hwy 1 Road Frontage
- Zoned: R-2-4 (Multi-Family)
- Future Land Use: NC (Neighborhood Commercial)

\$200,000

### **PARCEL 2**

#### **Features**

- .82 Acres
- 125 ft. of US Hwy 1 Road Frontage
- Zoned: AU (Agriculture Residential)
- Future Land Use: NC (Neighborhood Commercial)

\$125,000