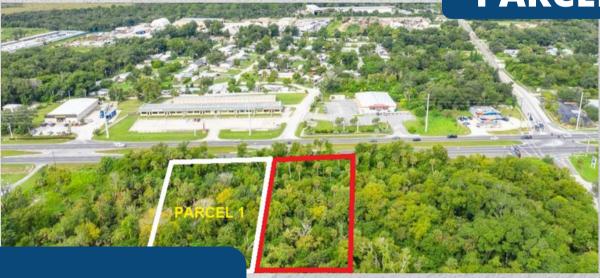

## **PARCEL 1**

#### **Features**

- 1.15 Acres
- 180 ft. of US Hwy 1 Road Frontage
- Zoned: R-2-4 (Multi-Family)
- Future Land Use: NC (Neighborhood Commercial)

\$200,000