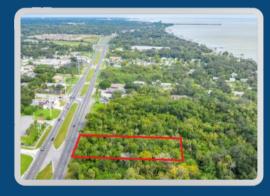

# **EXCEPTIONAL OPPORTUNITY**

2 ADJACENT PARCELS OF LAND

# **Beautiful Neighborhood Commercial Site**

Great opportunity to have a combined 1.97 acres with a total US 1 frontage of over 300ft when combined with the adjacent lot for sale.

### **FOR SALE**

Excellent Cocoa location just off US Highway 1 - .1 miles north of Canaveral Groves Blvd. and 2.5 miles north of SR 528 (Beachline)