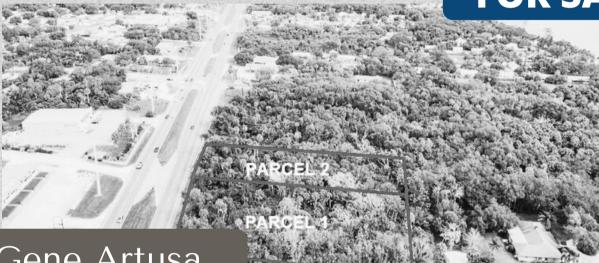

# **EXCEPTIONAL OPPORTUNITY**

2 ADJACENT PARCELS OF LAND

# **Beautiful Neighborhood Commercial Site**

Great opportunity to have a combined 1.97 acres with a total US 1 frontage of over 300ft when combined with the adjacent lot for sale.

## **PARCEL 1**

#### **Features**

- 1.15 Acres
- 180 ft. of US Hwy 1 Road Frontage
- Zoned: R-2-4 (Multi-Family)
- Future Land Use: NC (Neighborhood Commercial)

\$200,000

### **PARCEL 2**

#### **Features**

- .82 Acres
- 125 ft. of US Hwy 1 Road Frontage
- Zoned: AU (Agriculture Residential)
- Future Land Use: NC (Neighborhood Commercial)

\$125,000